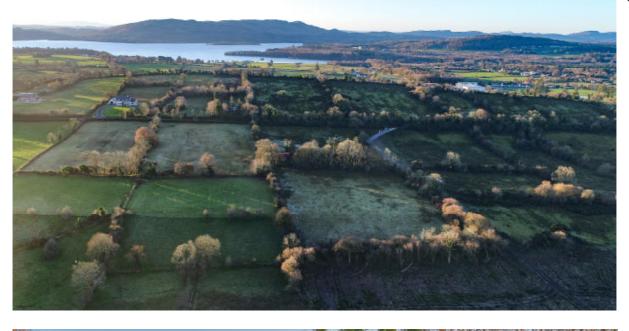

#### BER EXEMPT

Eckdaten: LAGE. LAGE, LAGE Gelegen 5 Autominuten zu Sligo University Hospital und Universität Über 24.000qm Grund,W eide, alter Baumbestand Cottage, stark baufällig, verfallene Nebengebäude, Heuscheune Nahe Seen Lough Gill and Colgagh Lough Gelegen bei Kiltycahill, Calry, Co. Sligo Country setting am City Ortsrand

Beschreibung:

Einmalige Gelgenheit ein Cottage mit viel Land am Stadtrand zu erwerben. Gelegen bei Kiltycahill, Calry, Co. Sligo, ca 5 Autominuten zu Sligo University Hospital und Universität. Trotz günstiger Anbindung eine sehr ruhige ländliche Lage. Seennähe. Stark baufälliges Cottage mit verfallenen Nebengebäude, Heuscheune.