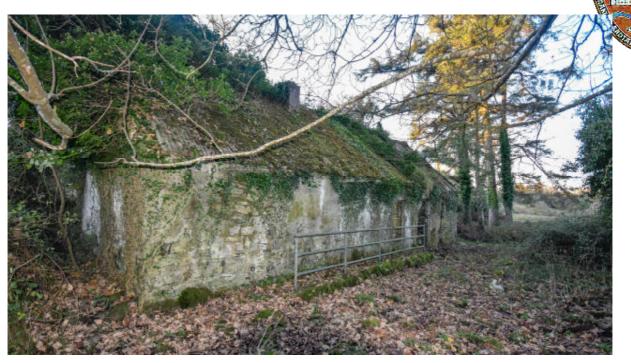

#### BER EXEMPT

Eckdaten: LAGE. LAGE, LAGE Gelegen 5 Autominuten zu Sligo University Hospital und Universität Über 24.000qm Grund,W eide, alter Baumbestand Cottage, stark baufällig, verfallene Nebengebäude, Heuscheune Nahe Seen Lough Gill and Colgagh Lough Gelegen bei Kiltycahill, Calry, Co. Sligo Country setting am City Ortsrand

Beschreibung:

Einmalige Gelgenheit ein Cottage mit viel Land am Stadtrand zu erwerben. Gelegen bei Kiltycahill, Calry, Co. Sligo, ca 5 Autominuten zu Sligo University Hospital und Universität. Trotz günstiger Anbindung eine sehr ruhige ländliche Lage. Seennähe. Stark baufälliges Cottage mit verfallenen Nebengebäude, Heuscheune.