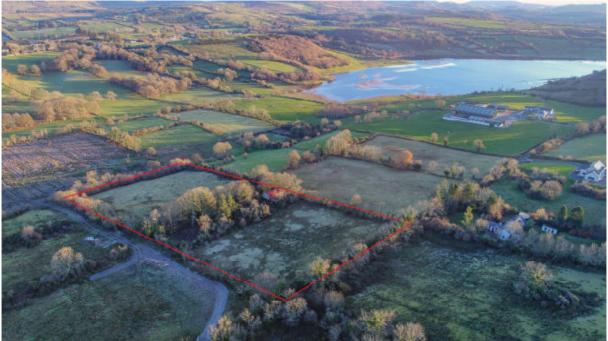

LICENSED AUCTIONEERS & SOLE AGENTS ARDTARMON CASTLE, BALLINFULL, CO. SLIGO, F91KW88, Ireland TEL/FAX 00353-71-9163284 email info@irishproperties.com WEB: www.irishproperties.com

 Nr. 201 Stark baufälliges Cottage mit Nebengebäude, Scheune auf 24.100qm Grund in Stadt. und Seennähe bei Kiltycahill, Calry, Co. Sligo
 (201EF-SO) 2.41 Hektar/ 24.100qm Preisvorstellung: € 275.000

#### BER EXEMPT

Eckdaten: LAGE. LAGE, LAGE Gelegen 5 Autominuten zu Sligo University Hospital und Universität Über 24.000qm Grund,W eide, alter Baumbestand Cottage, stark baufällig, verfallene Nebengebäude, Heuscheune Nahe Seen Lough Gill and Colgagh Lough Gelegen bei Kiltycahill, Calry, Co. Sligo Country setting am City Ortsrand

Beschreibung:

Einmalige Gelgenheit ein Cottage mit viel Land am Stadtrand zu erwerben. Gelegen bei Kiltycahill, Calry, Co. Sligo, ca 5 Autominuten zu Sligo University Hospital und Universität. Trotz günstiger Anbindung eine sehr ruhige ländliche Lage. Seennähe. Stark baufälliges Cottage mit verfallenen Nebengebäude, Heuscheune.