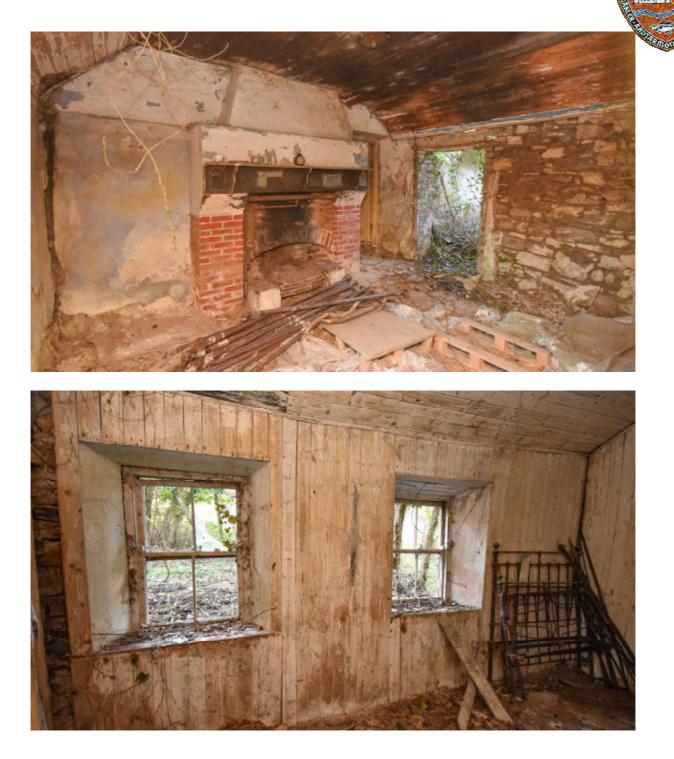

Beschreibung:

Einmalige Gelgenheit ein Cottage mit viel Land am Stadtrand zu erwerben. Gelegen bei Kiltycahill, Calry, Co. Sligo, ca 5 Autominuten zu Sligo University Hospital und Universität. Trotz günstiger Anbindung eine sehr ruhige ländliche Lage. Seennähe. Stark baufälliges Cottage mit verfallenen Nebengebäude, Heuscheune.