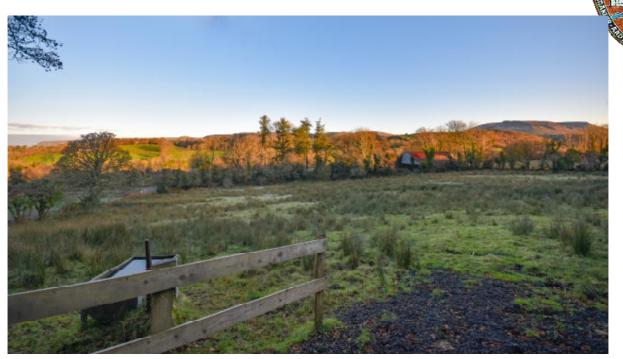

#### BER EXEMPT

Eckdaten: LAGE. LAGE, LAGE Gelegen 5 Autominuten zu Sligo University Hospital und Universität Über 24.000qm Grund,W eide, alter Baumbestand Cottage, stark baufällig, verfallene Nebengebäude, Heuscheune Nahe Seen Lough Gill and Colgagh Lough Gelegen bei Kiltycahill, Calry, Co. Sligo Country setting am City Ortsrand

Beschreibung:

Einmalige Gelgenheit ein Cottage mit viel Land am Stadtrand zu erwerben. Gelegen bei Kiltycahill, Calry, Co. Sligo, ca 5 Autominuten zu Sligo University Hospital und Universität. Trotz günstiger Anbindung eine sehr ruhige ländliche Lage. Seennähe. Stark baufälliges Cottage mit verfallenen Nebengebäude, Heuscheune.