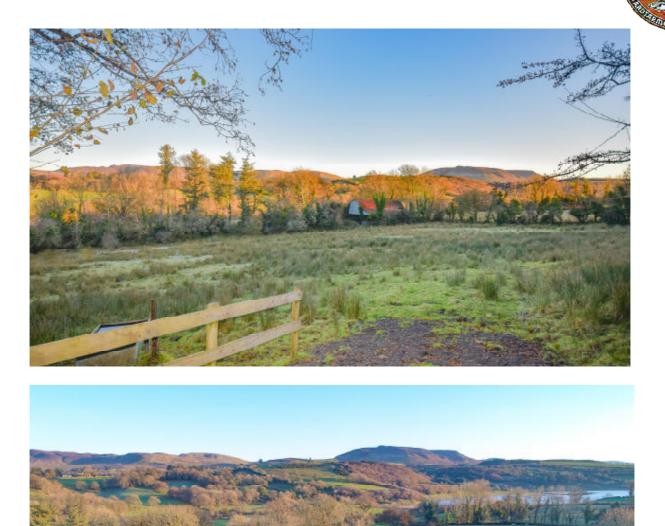

#### BER EXEMPT

Eckdaten: LAGE. LAGE, LAGE Gelegen 5 Autominuten zu Sligo University Hospital und Universität Über 24.000qm Grund,W eide, alter Baumbestand Cottage, stark baufällig, verfallene Nebengebäude, Heuscheune Nahe Seen Lough Gill and Colgagh Lough Gelegen bei Kiltycahill, Calry, Co. Sligo Country setting am City Ortsrand

Beschreibung:

Einmalige Gelgenheit ein Cottage mit viel Land am Stadtrand zu erwerben. Gelegen bei Kiltycahill, Calry, Co. Sligo, ca 5 Autominuten zu Sligo University Hospital und Universität. Trotz günstiger Anbindung eine sehr ruhige ländliche Lage. Seennähe. Stark baufälliges Cottage mit verfallenen Nebengebäude, Heuscheune.