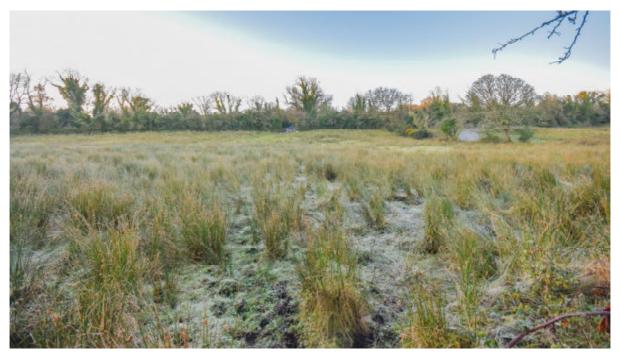

#### BER EXEMPT

Eckdaten: LAGE. LAGE, LAGE Gelegen 5 Autominuten zu Sligo University Hospital und Universität Über 24.000qm Grund,W eide, alter Baumbestand Cottage, stark baufällig, verfallene Nebengebäude, Heuscheune Nahe Seen Lough Gill and Colgagh Lough Gelegen bei Kiltycahill, Calry, Co. Sligo Country setting am City Ortsrand

Beschreibung:

Einmalige Gelgenheit ein Cottage mit viel Land am Stadtrand zu erwerben. Gelegen bei Kiltycahill, Calry, Co. Sligo, ca 5 Autominuten zu Sligo University Hospital und Universität. Trotz günstiger Anbindung eine sehr ruhige ländliche Lage. Seennähe. Stark baufälliges Cottage mit verfallenen Nebengebäude, Heuscheune.