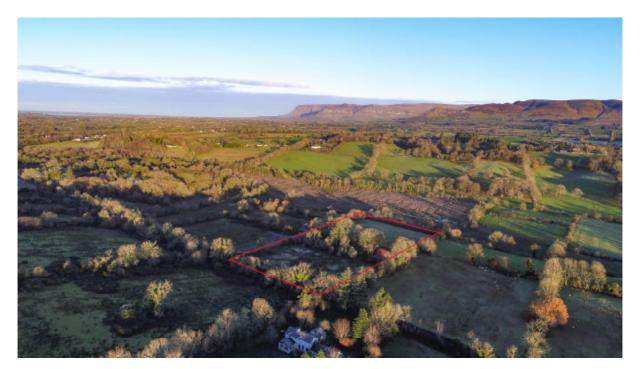

LICENSED AUCTIONEERS & SOLE AGENTS ARDTARMON CASTLE, BALLINFULL, CO. SLIGO, F91KW88, Ireland TEL/FAX 00353-71-9163284 email info@irishproperties.com WEB: www.irishproperties.com

 Nr. 201 Stark baufälliges Cottage mit Nebengebäude, Scheune auf 24.100qm Grund in Stadt. und Seennähe bei Kiltycahill, Calry, Co. Sligo
 (201EF-SO) 2.41 Hektar/ 24.100qm Preisvorstellung: € 275.000

#### BER EXEMPT

Eckdaten: LAGE. LAGE, LAGE Gelegen 5 Autominuten zu Sligo University Hospital und Universität Über 24.000qm Grund,W eide, alter Baumbestand Cottage, stark baufällig, verfallene Nebengebäude, Heuscheune Nahe Seen Lough Gill and Colgagh Lough Gelegen bei Kiltycahill, Calry, Co. Sligo Country setting am City Ortsrand

Beschreibung:

Einmalige Gelgenheit ein Cottage mit viel Land am Stadtrand zu erwerben. Gelegen bei Kiltycahill, Calry, Co. Sligo, ca 5 Autominuten zu Sligo University Hospital und Universität. Trotz günstiger Anbindung eine sehr ruhige ländliche Lage. Seennähe. Stark baufälliges Cottage mit verfallenen Nebengebäude, Heuscheune.