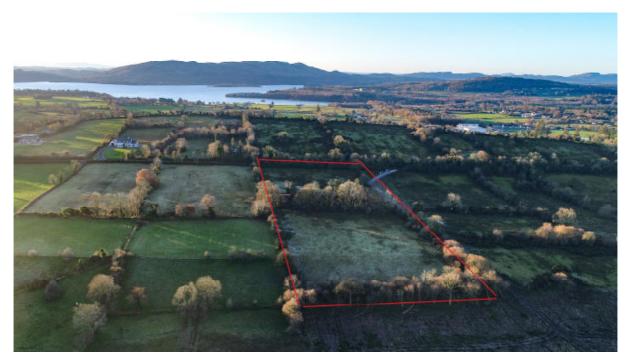

LICENSED AUCTIONEERS & SOLE AGENTS ARDTARMON CASTLE, BALLINFULL, CO. SLIGO, F91KW88, Ireland TEL/FAX 00353-71-9163284 email info@irishproperties.com WEB: www.irishproperties.com

 Nr. 201 Stark baufälliges Cottage mit Nebengebäude, Scheune auf 24.100qm Grund in Stadt. und Seennähe bei Kiltycahill, Calry, Co. Sligo
 (201EF-SO) 2.41 Hektar/ 24.100qm Preisvorstellung: € 275.000

#### BER EXEMPT

Eckdaten: LAGE. LAGE, LAGE Gelegen 5 Autominuten zu Sligo University Hospital und Universität Über 24.000qm Grund,W eide, alter Baumbestand Cottage, stark baufällig, verfallene Nebengebäude, Heuscheune Nahe Seen Lough Gill and Colgagh Lough Gelegen bei Kiltycahill, Calry, Co. Sligo Country setting am City Ortsrand

Beschreibung:

Einmalige Gelgenheit ein Cottage mit viel Land am Stadtrand zu erwerben. Gelegen bei Kiltycahill, Calry, Co. Sligo, ca 5 Autominuten zu Sligo University Hospital und Universität. Trotz günstiger Anbindung eine sehr ruhige ländliche Lage. Seennähe. Stark baufälliges Cottage mit verfallenen Nebengebäude, Heuscheune.