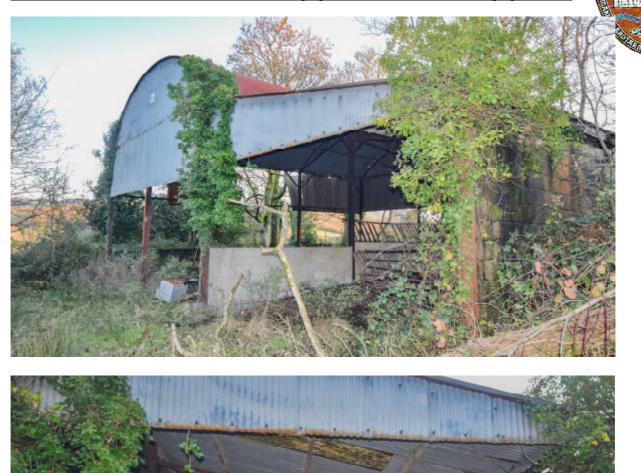

#### BER EXEMPT

Eckdaten: LAGE. LAGE, LAGE Gelegen 5 Autominuten zu Sligo University Hospital und Universität Über 24.000qm Grund,W eide, alter Baumbestand Cottage, stark baufällig, verfallene Nebengebäude, Heuscheune Nahe Seen Lough Gill and Colgagh Lough Gelegen bei Kiltycahill, Calry, Co. Sligo Country setting am City Ortsrand

Beschreibung:

Einmalige Gelgenheit ein Cottage mit viel Land am Stadtrand zu erwerben. Gelegen bei Kiltycahill, Calry, Co. Sligo, ca 5 Autominuten zu Sligo University Hospital und Universität. Trotz günstiger Anbindung eine sehr ruhige ländliche Lage. Seennähe. Stark baufälliges Cottage mit verfallenen Nebengebäude, Heuscheune.