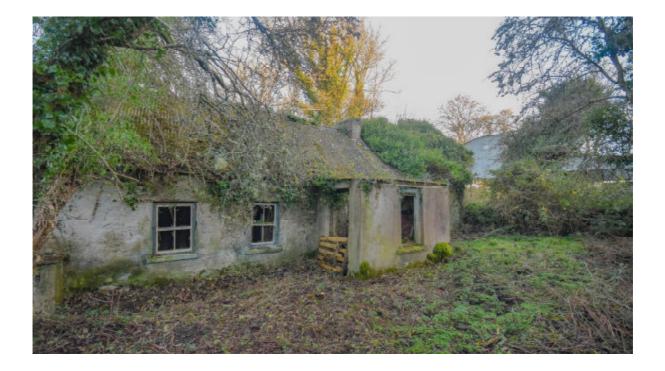

#### BER EXEMPT

Eckdaten: LAGE. LAGE, LAGE Gelegen 5 Autominuten zu Sligo University Hospital und Universität Über 24.000qm Grund,W eide, alter Baumbestand Cottage, stark baufällig, verfallene Nebengebäude, Heuscheune Nahe Seen Lough Gill and Colgagh Lough Gelegen bei Kiltycahill, Calry, Co. Sligo Country setting am City Ortsrand

Beschreibung:

Einmalige Gelgenheit ein Cottage mit viel Land am Stadtrand zu erwerben. Gelegen bei Kiltycahill, Calry, Co. Sligo, ca 5 Autominuten zu Sligo University Hospital und Universität. Trotz günstiger Anbindung eine sehr ruhige ländliche Lage. Seennähe. Stark baufälliges Cottage mit verfallenen Nebengebäude, Heuscheune.