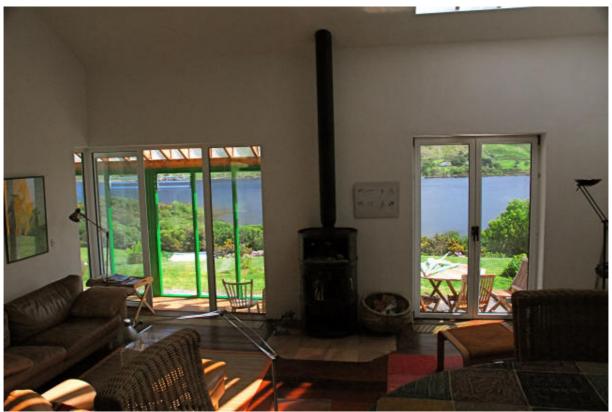

#### Eckdaten:

Als Rückzugsort entworfenes Objekt eines renommierten Architekten. Mondäne Residenz mit großzügigen Fensterfronten Spektakulärer Ausblick auf Lough Mask und Partry Berge Privatweg zum Lough Erbaut ca 1996 nach hohen Standard und Bauausführung Cleveres Design, bzw in 2 komplette Einheiten unterteilt Idylle im wildromantischen Nordwersten Irlands

#### LICENSED AUCTIONEERS & SOLE AGENTS

ARDTARMON CASTLE, BALLINFULL, CO. SLIGO, F91KW88, Ireland

TEL/FAX 00353-71-9163284 email info@irishproperties.com WEB: www.irishproperties.com

Erbaut 1996 nach den Wünschen zweier Ärztepaare und entworfen vom renommierten Architekten Hermann Peltz (Architektenbüro Behnisch, Olympiastadion München 1972), wurde das Haus clever in 2 identischen Hälften errichtet. Viel Feingespür und Liebe zum Detail wurde in die geschmackvolle Lodge mit großzügigen Fensterfronten, Wintergärten, Terrassen, einem spektakulären Blick auf den berühmten Lough Mask und die Berge eingebracht.

Das Haus ist uneinsehbar von öffentlichen Blicken. Man kann bei sonnigen Abenden auf den Aussenterrassen die Seele bei Glas Wein baumeln lassen.

Der Privatweg zum See läuft leicht versetzt auf der anderen Straßenseite.