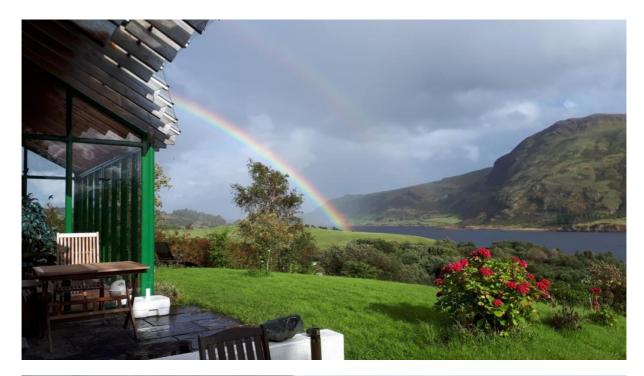

Das Haus ist uneinsehbar von öffentlichen Blicken. Man kann bei sonnigen Abenden auf den Aussenterrassen die Seele bei Glas Wein baumeln lassen.

Der Privatweg zum See läuft leicht versetzt auf der anderen Straßenseite.