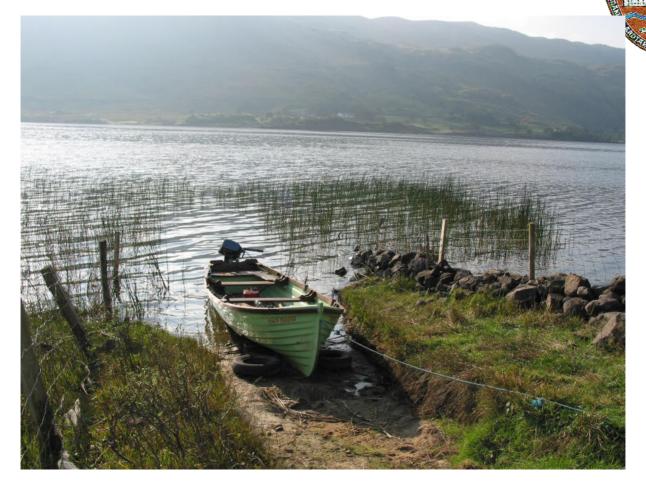

Das Haus ist uneinsehbar von öffentlichen Blicken. Man kann bei sonnigen Abenden auf den Aussenterrassen die Seele bei Glas Wein baumeln lassen.

Der Privatweg zum See läuft leicht versetzt auf der anderen Straßenseite.

Das exklusive Juwel lädt einen neuen Besitzer zur puren Entspannung und zur Befiedigung des Angelleidenschaft ein.

Der See ist bekannt für prachtvolle Rekordhechte. Forellen und Barsche. Hinzu kommen zahlreiche Nature Trails die jeden Wanderer begeistern sollten.