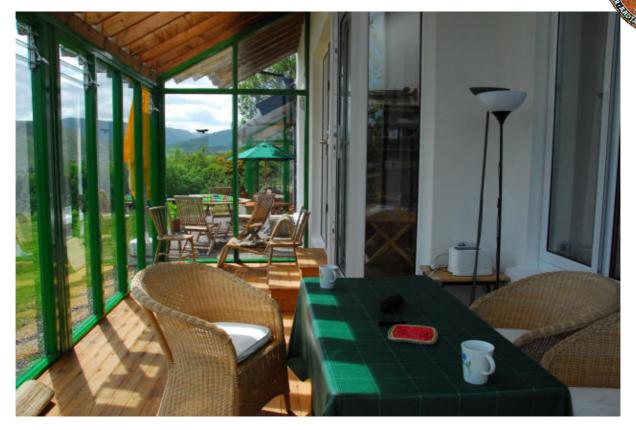

#### LICENSED AUCTIONEERS & SOLE AGENTS

ARDTARMON CASTLE, BALLINFULL, CO. SLIGO, F91KW88, Ireland

TEL/FAX 00353-71-9163284 email info@irishproperties.com WEB: www.irishproperties.com

Erbaut 1996 nach den Wünschen zweier Ärztepaare und entworfen vom renommierten Architekten Hermann Peltz (Architektenbüro Behnisch, Olympiastadion München 1972), wurde das Haus clever in 2 identischen Hälften errichtet. Viel Feingespür und Liebe zum Detail wurde in die geschmackvolle Lodge mit großzügigen Fensterfronten, Wintergärten, Terrassen, einem spektakulären Blick auf den berühmten Lough Mask und die Berge eingebracht.

Das Haus ist uneinsehbar von öffentlichen Blicken. Man kann bei sonnigen Abenden auf den Aussenterrassen die Seele bei Glas Wein baumeln lassen.

Der Privatweg zum See läuft leicht versetzt auf der anderen Straßenseite.

#### Die Aufteilung

Großzügig, verschiedene Ebenen, Gallerien, Wendeltreppen, 4 Bäder. 2 Kücheneinheiten und Kamine. Ca. 270qm Wohnfläche lassen keine Wünsche offen.

Siehe Grundriß

Das Anwesen kann natürlich auch als eine Einheit genützt werden.