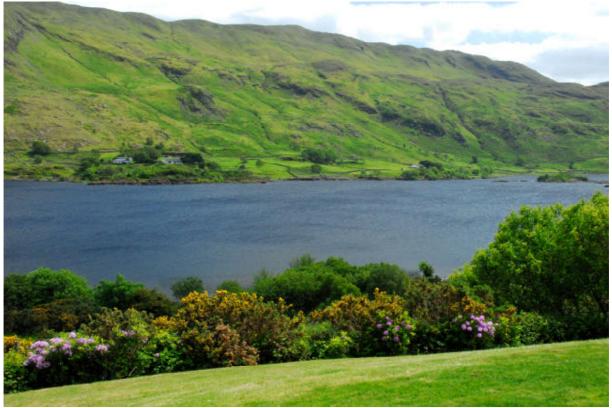

#### Eckdaten:

Als Rückzugsort entworfenes Objekt eines renommierten Architekten. Mondäne Residenz mit großzügigen Fensterfronten Spektakulärer Ausblick auf Lough Mask und Partry Berge Privatweg zum Lough Erbaut ca 1996 nach hohen Standard und Bauausführung Cleveres Design, bzw in 2 komplette Einheiten unterteilt Idylle im wildromantischen Nordwersten Irlands

#### Beschreibung:

Gönnen Sie sich Ihr eigenes Stück vom Paradies in Irland. Das Juwel am Lough Mask mit 2.900qm Grund, eigenem Seezugang zu einem der bekanntesten Angelseen im Nordwesten Irlands, kombiniert mit einem exklusiven Doppelhaus, lassen das Herz des ernsthaften Irland Immoblilienkäufers höher schlagen.

Das exklusive Juwel lädt einen neuen Besitzer zur puren Entspannung und zur Befiedigung des Angelleidenschaft ein.

Der See ist bekannt für prachtvolle Rekordhechte. Forellen und Barsche. Hinzu kommen zahlreiche Nature Trails die jeden Wanderer begeistern sollten.