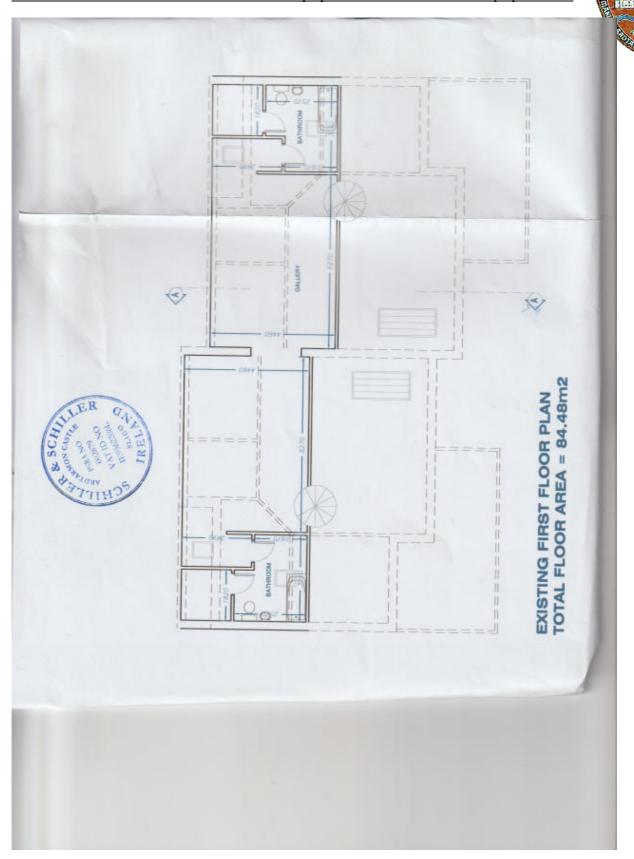

#### Die Aufteilung

Großzügig, verschiedene Ebenen, Gallerien, Wendeltreppen, 4 Bäder. 2 Kücheneinheiten und Kamine. Ca. 270qm Wohnfläche lassen keine Wünsche offen.

Siehe Grundriß

Das Anwesen kann natürlich auch als eine Einheit genützt werden.