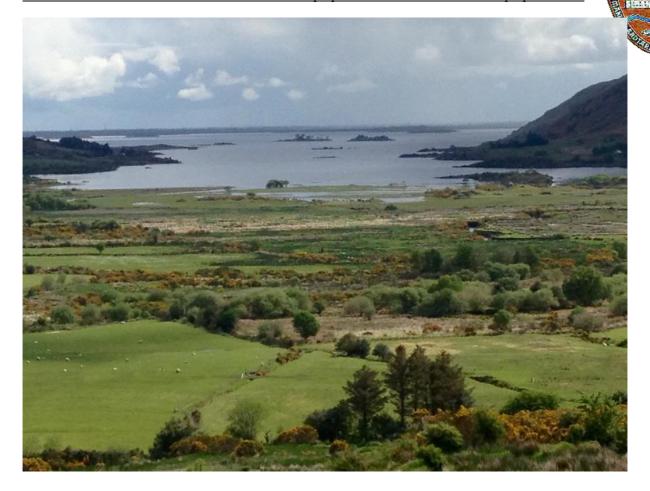

#### Eckdaten:

Als Rückzugsort entworfenes Objekt eines renommierten Architekten. Mondäne Residenz mit großzügigen Fensterfronten Spektakulärer Ausblick auf Lough Mask und Partry Berge Privatweg zum Lough Erbaut ca 1996 nach hohen Standard und Bauausführung Cleveres Design, bzw in 2 komplette Einheiten unterteilt Idylle im wildromantischen Nordwersten Irlands

#### Beschreibung:

Gönnen Sie sich Ihr eigenes Stück vom Paradies in Irland. Das Juwel am Lough Mask mit 2.900qm Grund, eigenem Seezugang zu einem der bekanntesten Angelseen im Nordwesten Irlands, kombiniert mit einem exklusiven Doppelhaus, lassen das Herz des ernsthaften Irland Immoblilienkäufers höher schlagen.