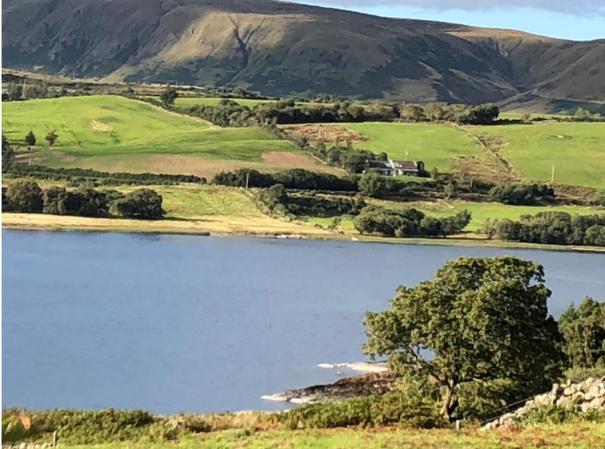

Das Grundstück mit leichter Hanglage verläuft oberhalb der öffentlichen Strassen und ist über einige versteckte Stufen zu erreichen. Durch die Hanglage verschwindet die Strasse geradezu und schränkt die eigene Privatsphähre in keinem Fall ein.

Das Haus ist uneinsehbar von öffentlichen Blicken. Man kann bei sonnigen Abenden auf den Aussenterrassen die Seele bei Glas Wein baumeln lassen.

Der Privatweg zum See läuft leicht versetzt auf der anderen Straßenseite.