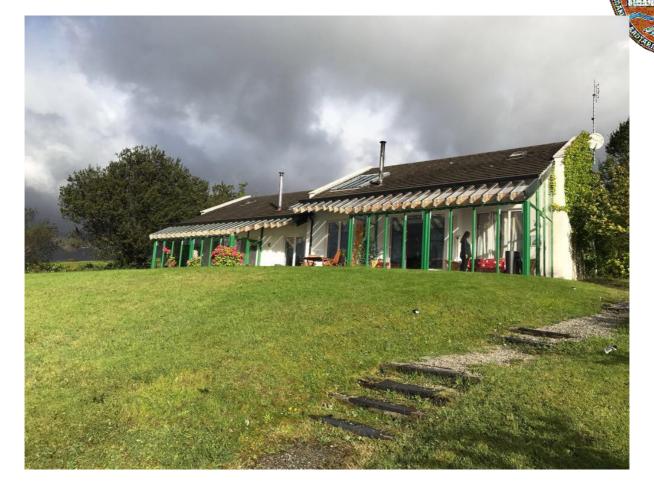

#### LICENSED AUCTIONEERS & SOLE AGENTS

ARDTARMON CASTLE, BALLINFULL, CO. SLIGO, F91KW88, Ireland

TEL/FAX 00353-71-9163284 email info@irishproperties.com WEB: www.irishproperties.com

Erbaut 1996 nach den Wünschen zweier Ärztepaare und entworfen vom renommierten Architekten Hermann Peltz (Architektenbüro Behnisch, Olympiastadion München 1972), wurde das Haus clever in 2 identischen Hälften errichtet. Viel Feingespür und Liebe zum Detail wurde in die geschmackvolle Lodge mit großzügigen Fensterfronten, Wintergärten, Terrassen, einem spektakulären Blick auf den berühmten Lough Mask und die Berge eingebracht.

#### Die Aufteilung

Großzügig, verschiedene Ebenen, Gallerien, Wendeltreppen, 4 Bäder. 2 Kücheneinheiten und Kamine. Ca. 270qm Wohnfläche lassen keine Wünsche offen.

Siehe Grundriß

Das Anwesen kann natürlich auch als eine Einheit genützt werden.