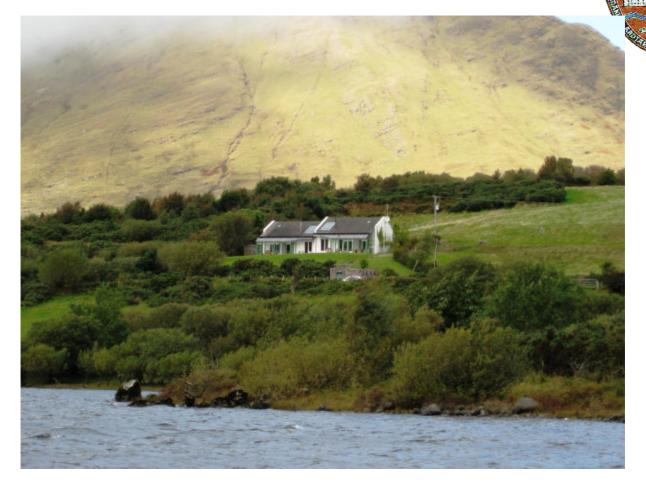

#### LICENSED AUCTIONEERS & SOLE AGENTS

ARDTARMON CASTLE, BALLINFULL, CO. SLIGO, F91KW88, Ireland

<u>TEL/FAX 00353-71-9163284</u> email info@irishproperties.com WEB: www.irishproperties.com

Nr. 317 Exklusives Traumobjekt gelegen in einer Bucht des Lough Mask und den Partry Bergen bei Toormakeaddy, Co. Mayo, Nordwest Irland (317GS-TY) ca. 2.900qm Grund mit privaten Seezugang Preisvorstellung: € 625.000

#### Eckdaten:

Als Rückzugsort entworfenes Objekt eines renommierten Architekten. Mondäne Residenz mit großzügigen Fensterfronten Spektakulärer Ausblick auf Lough Mask und Partry Berge Privatweg zum Lough Erbaut ca 1996 nach hohen Standard und Bauausführung Cleveres Design, bzw in 2 komplette Einheiten unterteilt Idylle im wildromantischen Nordwersten Irlands

#### Beschreibung:

Gönnen Sie sich Ihr eigenes Stück vom Paradies in Irland. Das Juwel am Lough Mask mit 2.900qm Grund, eigenem Seezugang zu einem der bekanntesten Angelseen im Nordwesten Irlands, kombiniert mit einem exklusiven Doppelhaus, lassen das Herz des ernsthaften Irland Immoblilienkäufers höher schlagen.

Das Grundstück mit leichter Hanglage verläuft oberhalb der öffentlichen Strassen und ist über einige versteckte Stufen zu erreichen. Durch die Hanglage verschwindet die Strasse geradezu und schränkt die eigene Privatsphähre in keinem Fall ein.