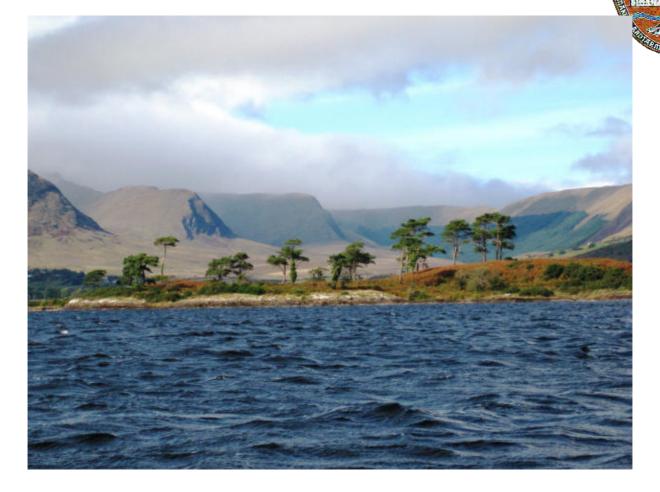

#### Eckdaten:

Als Rückzugsort entworfenes Objekt eines renommierten Architekten. Mondäne Residenz mit großzügigen Fensterfronten Spektakulärer Ausblick auf Lough Mask und Partry Berge Privatweg zum Lough Erbaut ca 1996 nach hohen Standard und Bauausführung Cleveres Design, bzw in 2 komplette Einheiten unterteilt Idylle im wildromantischen Nordwersten Irlands

Das exklusive Juwel lädt einen neuen Besitzer zur puren Entspannung und zur Befiedigung des Angelleidenschaft ein.

Der See ist bekannt für prachtvolle Rekordhechte. Forellen und Barsche. Hinzu kommen zahlreiche Nature Trails die jeden Wanderer begeistern sollten.