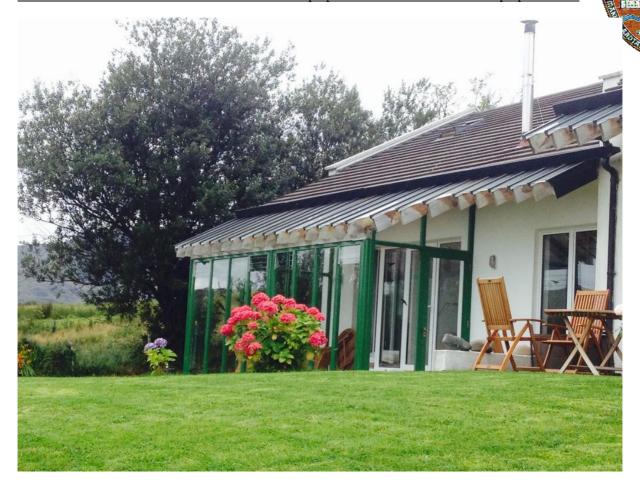

#### LICENSED AUCTIONEERS & SOLE AGENTS

ARDTARMON CASTLE, BALLINFULL, CO. SLIGO, F91KW88, Ireland

TEL/FAX 00353-71-9163284 email info@irishproperties.com WEB: www.irishproperties.com

Erbaut 1996 nach den Wünschen zweier Ärztepaare und entworfen vom renommierten Architekten Hermann Peltz (Architektenbüro Behnisch, Olympiastadion München 1972), wurde das Haus clever in 2 identischen Hälften errichtet. Viel Feingespür und Liebe zum Detail wurde in die geschmackvolle Lodge mit großzügigen Fensterfronten, Wintergärten, Terrassen, einem spektakulären Blick auf den berühmten Lough Mask und die Berge eingebracht.

Das Haus ist uneinsehbar von öffentlichen Blicken. Man kann bei sonnigen Abenden auf den Aussenterrassen die Seele bei Glas Wein baumeln lassen.

Der Privatweg zum See läuft leicht versetzt auf der anderen Straßenseite.