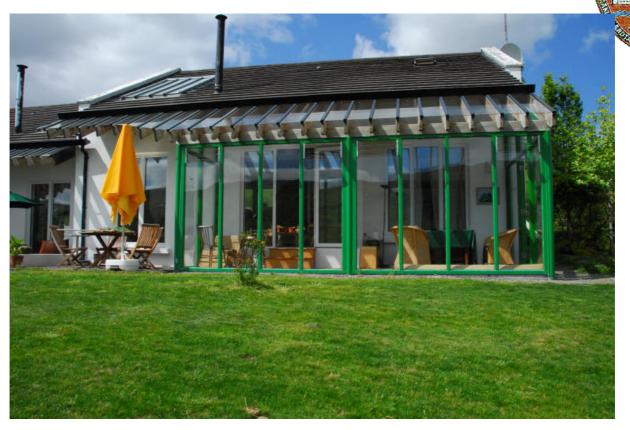

#### Eckdaten:

Als Rückzugsort entworfenes Objekt eines renommierten Architekten. Mondäne Residenz mit großzügigen Fensterfronten Spektakulärer Ausblick auf Lough Mask und Partry Berge Privatweg zum Lough Erbaut ca 1996 nach hohen Standard und Bauausführung Cleveres Design, bzw in 2 komplette Einheiten unterteilt Idylle im wildromantischen Nordwersten Irlands

#### LICENSED AUCTIONEERS & SOLE AGENTS

ARDTARMON CASTLE, BALLINFULL, CO. SLIGO, F91KW88, Ireland

TEL/FAX 00353-71-9163284 email info@irishproperties.com WEB: www.irishproperties.com

Erbaut 1996 nach den Wünschen zweier Ärztepaare und entworfen vom renommierten Architekten Hermann Peltz (Architektenbüro Behnisch, Olympiastadion München 1972), wurde das Haus clever in 2 identischen Hälften errichtet. Viel Feingespür und Liebe zum Detail wurde in die geschmackvolle Lodge mit großzügigen Fensterfronten, Wintergärten, Terrassen, einem spektakulären Blick auf den berühmten Lough Mask und die Berge eingebracht.

Das Grundstück mit leichter Hanglage verläuft oberhalb der öffentlichen Strassen und ist über einige versteckte Stufen zu erreichen. Durch die Hanglage verschwindet die Strasse geradezu und schränkt die eigene Privatsphähre in keinem Fall ein.