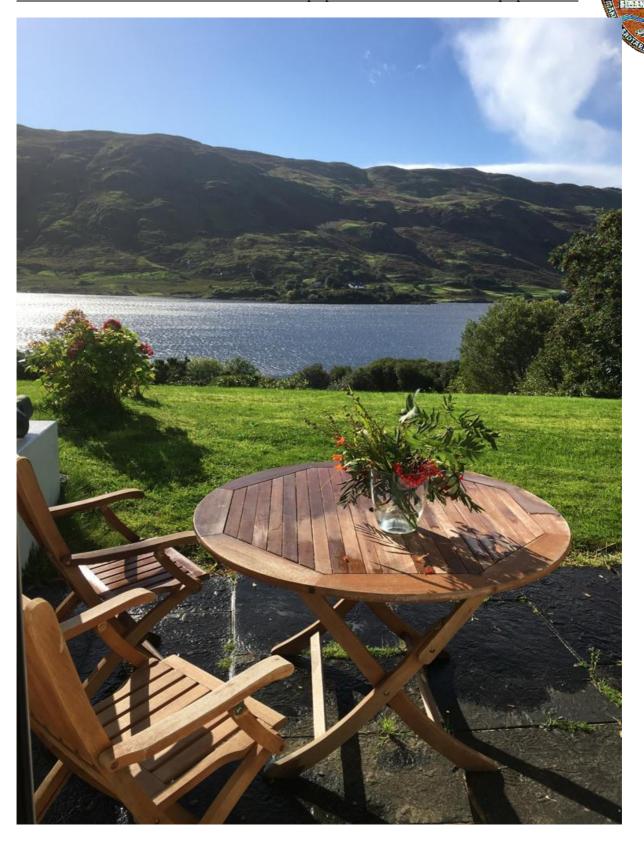

Das Haus ist uneinsehbar von öffentlichen Blicken. Man kann bei sonnigen Abenden auf den Aussenterrassen die Seele bei Glas Wein baumeln lassen.

Der Privatweg zum See läuft leicht versetzt auf der anderen Straßenseite.

Das exklusive Juwel lädt einen neuen Besitzer zur puren Entspannung und zur Befiedigung des Angelleidenschaft ein.

Der See ist bekannt für prachtvolle Rekordhechte. Forellen und Barsche. Hinzu kommen zahlreiche Nature Trails die jeden Wanderer begeistern sollten.