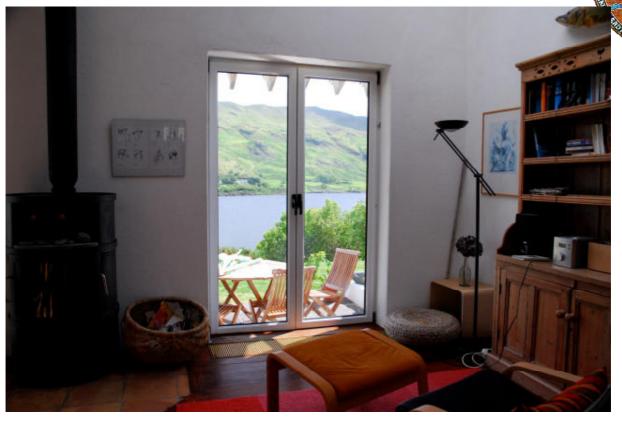

#### Eckdaten:

Als Rückzugsort entworfenes Objekt eines renommierten Architekten. Mondäne Residenz mit großzügigen Fensterfronten Spektakulärer Ausblick auf Lough Mask und Partry Berge Privatweg zum Lough Erbaut ca 1996 nach hohen Standard und Bauausführung Cleveres Design, bzw in 2 komplette Einheiten unterteilt Idylle im wildromantischen Nordwersten Irlands

#### Beschreibung:

Gönnen Sie sich Ihr eigenes Stück vom Paradies in Irland. Das Juwel am Lough Mask mit 2.900qm Grund, eigenem Seezugang zu einem der bekanntesten Angelseen im Nordwesten Irlands, kombiniert mit einem exklusiven Doppelhaus, lassen das Herz des ernsthaften Irland Immoblilienkäufers höher schlagen.

#### LICENSED AUCTIONEERS & SOLE AGENTS

ARDTARMON CASTLE, BALLINFULL, CO. SLIGO, F91KW88, Ireland

TEL/FAX 00353-71-9163284 email info@irishproperties.com WEB: www.irishproperties.com

Erbaut 1996 nach den Wünschen zweier Ärztepaare und entworfen vom renommierten Architekten Hermann Peltz (Architektenbüro Behnisch, Olympiastadion München 1972), wurde das Haus clever in 2 identischen Hälften errichtet. Viel Feingespür und Liebe zum Detail wurde in die geschmackvolle Lodge mit großzügigen Fensterfronten, Wintergärten, Terrassen, einem spektakulären Blick auf den berühmten Lough Mask und die Berge eingebracht.

Das Haus ist uneinsehbar von öffentlichen Blicken. Man kann bei sonnigen Abenden auf den Aussenterrassen die Seele bei Glas Wein baumeln lassen.

Der Privatweg zum See läuft leicht versetzt auf der anderen Straßenseite.