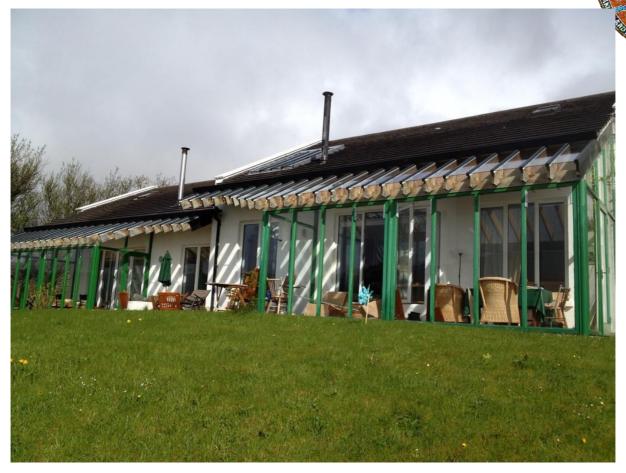

#### LICENSED AUCTIONEERS & SOLE AGENTS

ARDTARMON CASTLE, BALLINFULL, CO. SLIGO, F91KW88, Ireland

TEL/FAX 00353-71-9163284 email info@irishproperties.com WEB: www.irishproperties.com

Erbaut 1996 nach den Wünschen zweier Ärztepaare und entworfen vom renommierten Architekten Hermann Peltz (Architektenbüro Behnisch, Olympiastadion München 1972), wurde das Haus clever in 2 identischen Hälften errichtet. Viel Feingespür und Liebe zum Detail wurde in die geschmackvolle Lodge mit großzügigen Fensterfronten, Wintergärten, Terrassen, einem spektakulären Blick auf den berühmten Lough Mask und die Berge eingebracht.

#### Die Aufteilung

Großzügig, verschiedene Ebenen, Gallerien, Wendeltreppen, 4 Bäder. 2 Kücheneinheiten und Kamine. Ca. 270qm Wohnfläche lassen keine Wünsche offen.

Siehe Grundriß

Das Anwesen kann natürlich auch als eine Einheit genützt werden.