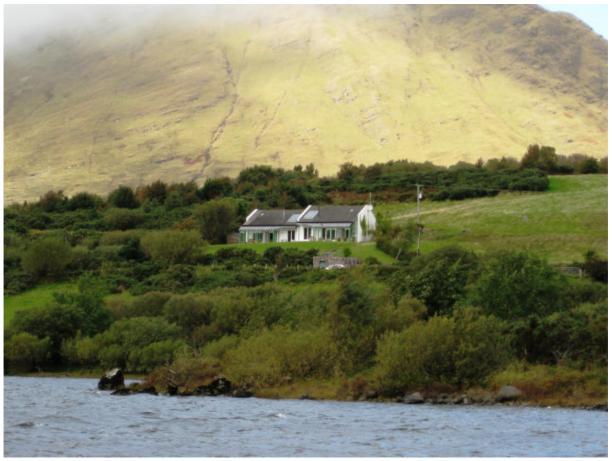

#### Eckdaten:

Als Rückzugsort entworfenes Objekt eines renommierten Architekten. Mondäne Residenz mit großzügigen Fensterfronten Spektakulärer Ausblick auf Lough Mask und Partry Berge Privatweg zum Lough Erbaut ca 1996 nach hohen Standard und Bauausführung Cleveres Design, bzw in 2 komplette Einheiten unterteilt Idylle im wildromantischen Nordwersten Irlands

#### Beschreibung:

Gönnen Sie sich Ihr eigenes Stück vom Paradies in Irland. Das Juwel am Lough Mask mit 2.900qm Grund, eigenem Seezugang zu einem der bekanntesten Angelseen im Nordwesten Irlands, kombiniert mit einem exklusiven Doppelhaus, lassen das Herz des ernsthaften Irland Immoblilienkäufers höher schlagen.

#### LICENSED AUCTIONEERS & SOLE AGENTS

ARDTARMON CASTLE, BALLINFULL, CO. SLIGO, F91KW88, Ireland

TEL/FAX 00353-71-9163284 email info@irishproperties.com WEB: www.irishproperties.com

Erbaut 1996 nach den Wünschen zweier Ärztepaare und entworfen vom renommierten Architekten Hermann Peltz (Architektenbüro Behnisch, Olympiastadion München 1972), wurde das Haus clever in 2 identischen Hälften errichtet. Viel Feingespür und Liebe zum Detail wurde in die geschmackvolle Lodge mit großzügigen Fensterfronten, Wintergärten, Terrassen, einem spektakulären Blick auf den berühmten Lough Mask und die Berge eingebracht.

Das Haus ist uneinsehbar von öffentlichen Blicken. Man kann bei sonnigen Abenden auf den Aussenterrassen die Seele bei Glas Wein baumeln lassen.

Der Privatweg zum See läuft leicht versetzt auf der anderen Straßenseite.