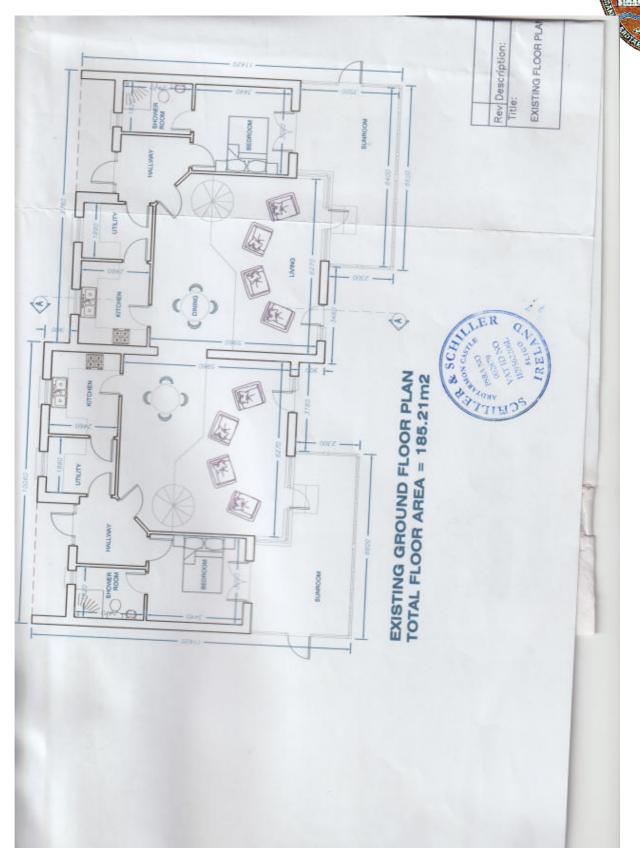

#### Die Aufteilung

Großzügig, verschiedene Ebenen, Gallerien, Wendeltreppen, 4 Bäder. 2 Kücheneinheiten und Kamine. Ca. 270qm Wohnfläche lassen keine Wünsche offen.

Siehe Grundriß

Das Anwesen kann natürlich auch als eine Einheit genützt werden.