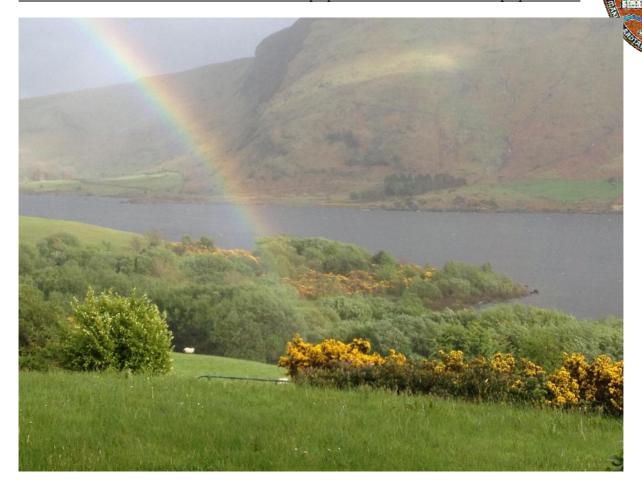

#### Eckdaten:

Als Rückzugsort entworfenes Objekt eines renommierten Architekten. Mondäne Residenz mit großzügigen Fensterfronten Spektakulärer Ausblick auf Lough Mask und Partry Berge Privatweg zum Lough Erbaut ca 1996 nach hohen Standard und Bauausführung Cleveres Design, bzw in 2 komplette Einheiten unterteilt Idylle im wildromantischen Nordwersten Irlands

#### Beschreibung:

Gönnen Sie sich Ihr eigenes Stück vom Paradies in Irland. Das Juwel am Lough Mask mit 2.900qm Grund, eigenem Seezugang zu einem der bekanntesten Angelseen im Nordwesten Irlands, kombiniert mit einem exklusiven Doppelhaus, lassen das Herz des ernsthaften Irland Immoblilienkäufers höher schlagen.

Das exklusive Juwel lädt einen neuen Besitzer zur puren Entspannung und zur Befiedigung des Angelleidenschaft ein.

Der See ist bekannt für prachtvolle Rekordhechte. Forellen und Barsche. Hinzu kommen zahlreiche Nature Trails die jeden Wanderer begeistern sollten.