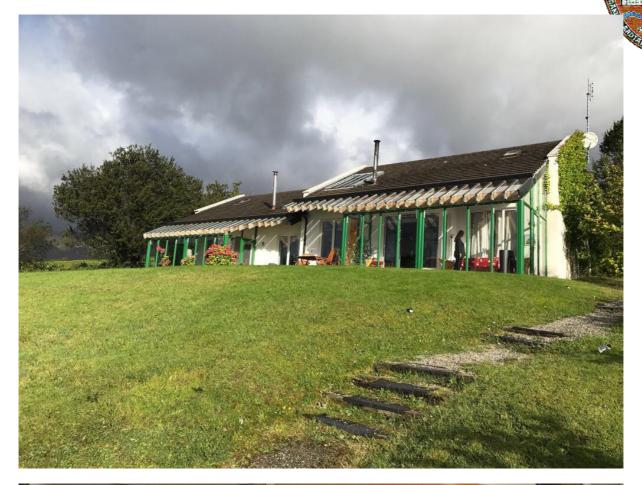

#### Eckdaten:

Als Rückzugsort entworfenes Objekt eines renommierten Architekten. Mondäne Residenz mit großzügigen Fensterfronten Spektakulärer Ausblick auf Lough Mask und Partry Berge Privatweg zum Lough Erbaut ca 1996 nach hohen Standard und Bauausführung Cleveres Design, bzw in 2 komplette Einheiten unterteilt Idylle im wildromantischen Nordwersten Irlands

#### Beschreibung:

Gönnen Sie sich Ihr eigenes Stück vom Paradies in Irland. Das Juwel am Lough Mask mit 2.900qm Grund, eigenem Seezugang zu einem der bekanntesten Angelseen im Nordwesten Irlands, kombiniert mit einem exklusiven Doppelhaus, lassen das Herz des ernsthaften Irland Immoblilienkäufers höher schlagen.

#### LICENSED AUCTIONEERS & SOLE AGENTS

ARDTARMON CASTLE, BALLINFULL, CO. SLIGO, F91KW88, Ireland

TEL/FAX 00353-71-9163284 email info@irishproperties.com WEB: www.irishproperties.com

Erbaut 1996 nach den Wünschen zweier Ärztepaare und entworfen vom renommierten Architekten Hermann Peltz (Architektenbüro Behnisch, Olympiastadion München 1972), wurde das Haus clever in 2 identischen Hälften errichtet. Viel Feingespür und Liebe zum Detail wurde in die geschmackvolle Lodge mit großzügigen Fensterfronten, Wintergärten, Terrassen, einem spektakulären Blick auf den berühmten Lough Mask und die Berge eingebracht.

Das Grundstück mit leichter Hanglage verläuft oberhalb der öffentlichen Strassen und ist über einige versteckte Stufen zu erreichen. Durch die Hanglage verschwindet die Strasse geradezu und schränkt die eigene Privatsphähre in keinem Fall ein.

Das Haus ist uneinsehbar von öffentlichen Blicken. Man kann bei sonnigen Abenden auf den Aussenterrassen die Seele bei Glas Wein baumeln lassen.

Der Privatweg zum See läuft leicht versetzt auf der anderen Straßenseite.