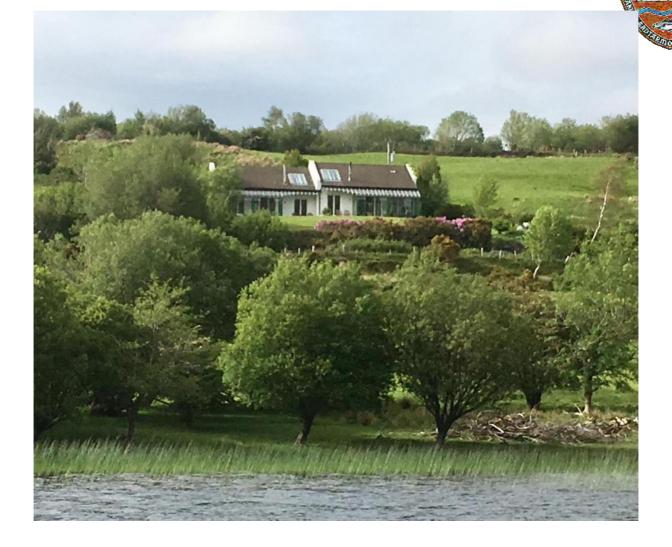

#### Eckdaten:

Als Rückzugsort entworfenes Objekt eines renommierten Architekten. Mondäne Residenz mit großzügigen Fensterfronten Spektakulärer Ausblick auf Lough Mask und Partry Berge Privatweg zum Lough Erbaut ca 1996 nach hohen Standard und Bauausführung Cleveres Design, bzw in 2 komplette Einheiten unterteilt Idylle im wildromantischen Nordwersten Irlands

#### Beschreibung:

Gönnen Sie sich Ihr eigenes Stück vom Paradies in Irland. Das Juwel am Lough Mask mit 2.900qm Grund, eigenem Seezugang zu einem der bekanntesten Angelseen im Nordwesten Irlands, kombiniert mit einem exklusiven Doppelhaus, lassen das Herz des ernsthaften Irland Immoblilienkäufers höher schlagen.

#### LICENSED AUCTIONEERS & SOLE AGENTS

ARDTARMON CASTLE, BALLINFULL, CO. SLIGO, F91KW88, Ireland

TEL/FAX 00353-71-9163284 email info@irishproperties.com WEB: www.irishproperties.com

Erbaut 1996 nach den Wünschen zweier Ärztepaare und entworfen vom renommierten Architekten Hermann Peltz (Architektenbüro Behnisch, Olympiastadion München 1972), wurde das Haus clever in 2 identischen Hälften errichtet. Viel Feingespür und Liebe zum Detail wurde in die geschmackvolle Lodge mit großzügigen Fensterfronten, Wintergärten, Terrassen, einem spektakulären Blick auf den berühmten Lough Mask und die Berge eingebracht.