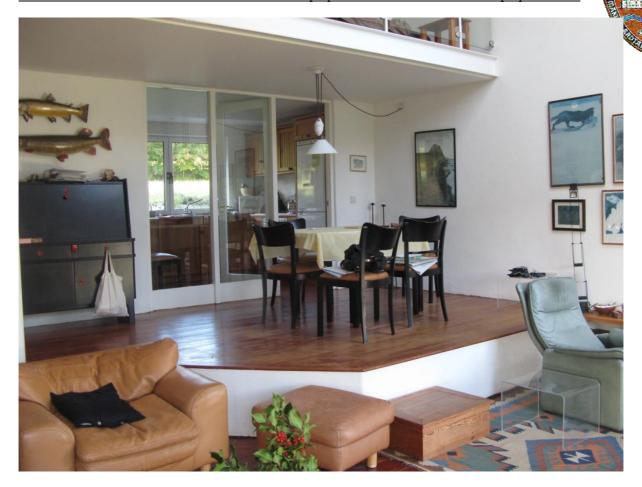

#### LICENSED AUCTIONEERS & SOLE AGENTS

ARDTARMON CASTLE, BALLINFULL, CO. SLIGO, F91KW88, Ireland

TEL/FAX 00353-71-9163284 email info@irishproperties.com WEB: www.irishproperties.com

Erbaut 1996 nach den Wünschen zweier Ärztepaare und entworfen vom renommierten Architekten Hermann Peltz (Architektenbüro Behnisch, Olympiastadion München 1972), wurde das Haus clever in 2 identischen Hälften errichtet. Viel Feingespür und Liebe zum Detail wurde in die geschmackvolle Lodge mit großzügigen Fensterfronten, Wintergärten, Terrassen, einem spektakulären Blick auf den berühmten Lough Mask und die Berge eingebracht.

#### Die Aufteilung

Großzügig, verschiedene Ebenen, Gallerien, Wendeltreppen, 4 Bäder. 2 Kücheneinheiten und Kamine. Ca. 270qm Wohnfläche lassen keine Wünsche offen.

Siehe Grundriß

Das Anwesen kann natürlich auch als eine Einheit genützt werden.