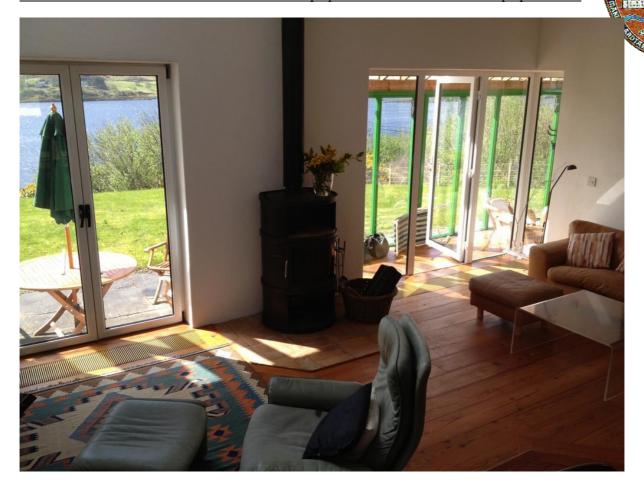

#### LICENSED AUCTIONEERS & SOLE AGENTS

ARDTARMON CASTLE, BALLINFULL, CO. SLIGO, F91KW88, Ireland

TEL/FAX 00353-71-9163284 email info@irishproperties.com WEB: www.irishproperties.com

Erbaut 1996 nach den Wünschen zweier Ärztepaare und entworfen vom renommierten Architekten Hermann Peltz (Architektenbüro Behnisch, Olympiastadion München 1972), wurde das Haus clever in 2 identischen Hälften errichtet. Viel Feingespür und Liebe zum Detail wurde in die geschmackvolle Lodge mit großzügigen Fensterfronten, Wintergärten, Terrassen, einem spektakulären Blick auf den berühmten Lough Mask und die Berge eingebracht.

Das Haus ist uneinsehbar von öffentlichen Blicken. Man kann bei sonnigen Abenden auf den Aussenterrassen die Seele bei Glas Wein baumeln lassen.

Der Privatweg zum See läuft leicht versetzt auf der anderen Straßenseite.