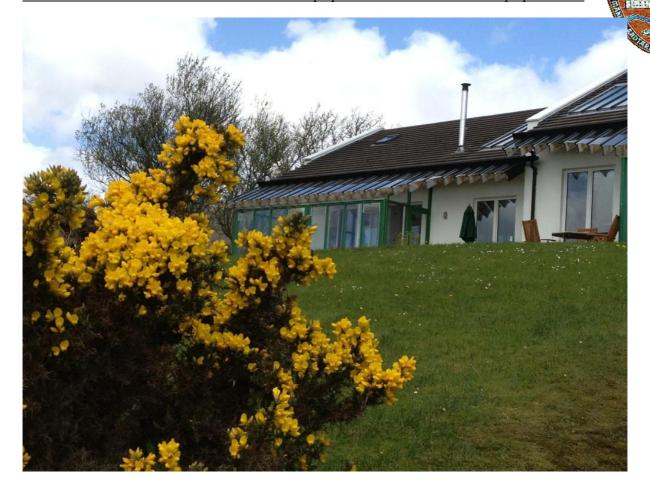

#### Eckdaten:

Als Rückzugsort entworfenes Objekt eines renommierten Architekten. Mondäne Residenz mit großzügigen Fensterfronten Spektakulärer Ausblick auf Lough Mask und Partry Berge Privatweg zum Lough Erbaut ca 1996 nach hohen Standard und Bauausführung Cleveres Design, bzw in 2 komplette Einheiten unterteilt Idylle im wildromantischen Nordwersten Irlands

#### Beschreibung:

Gönnen Sie sich Ihr eigenes Stück vom Paradies in Irland. Das Juwel am Lough Mask mit 2.900qm Grund, eigenem Seezugang zu einem der bekanntesten Angelseen im Nordwesten Irlands, kombiniert mit einem exklusiven Doppelhaus, lassen das Herz des ernsthaften Irland Immoblilienkäufers höher schlagen.

Das Grundstück mit leichter Hanglage verläuft oberhalb der öffentlichen Strassen und ist über einige versteckte Stufen zu erreichen. Durch die Hanglage verschwindet die Strasse geradezu und schränkt die eigene Privatsphähre in keinem Fall ein.

Das Haus ist uneinsehbar von öffentlichen Blicken. Man kann bei sonnigen Abenden auf den Aussenterrassen die Seele bei Glas Wein baumeln lassen.

Der Privatweg zum See läuft leicht versetzt auf der anderen Straßenseite.