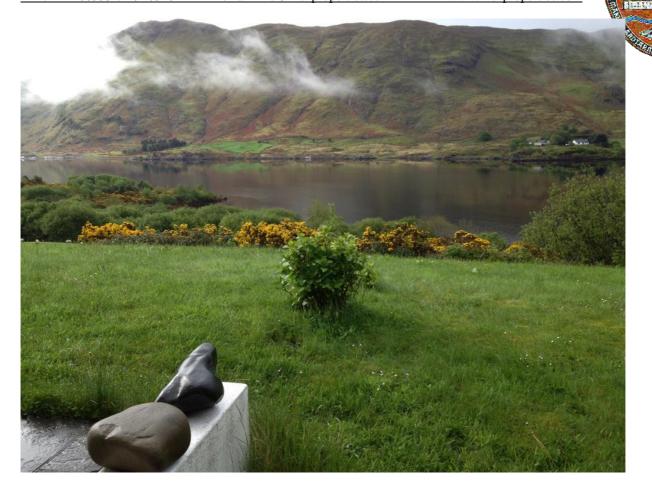

#### Eckdaten:

Als Rückzugsort entworfenes Objekt eines renommierten Architekten. Mondäne Residenz mit großzügigen Fensterfronten Spektakulärer Ausblick auf Lough Mask und Partry Berge Privatweg zum Lough Erbaut ca 1996 nach hohen Standard und Bauausführung Cleveres Design, bzw in 2 komplette Einheiten unterteilt Idylle im wildromantischen Nordwersten Irlands

#### Beschreibung:

Gönnen Sie sich Ihr eigenes Stück vom Paradies in Irland. Das Juwel am Lough Mask mit 2.900qm Grund, eigenem Seezugang zu einem der bekanntesten Angelseen im Nordwesten Irlands, kombiniert mit einem exklusiven Doppelhaus, lassen das Herz des ernsthaften Irland Immoblilienkäufers höher schlagen.

Das Haus ist uneinsehbar von öffentlichen Blicken. Man kann bei sonnigen Abenden auf den Aussenterrassen die Seele bei Glas Wein baumeln lassen.

Der Privatweg zum See läuft leicht versetzt auf der anderen Straßenseite.

Das exklusive Juwel lädt einen neuen Besitzer zur puren Entspannung und zur Befiedigung des Angelleidenschaft ein.

Der See ist bekannt für prachtvolle Rekordhechte. Forellen und Barsche. Hinzu kommen zahlreiche Nature Trails die jeden Wanderer begeistern sollten.