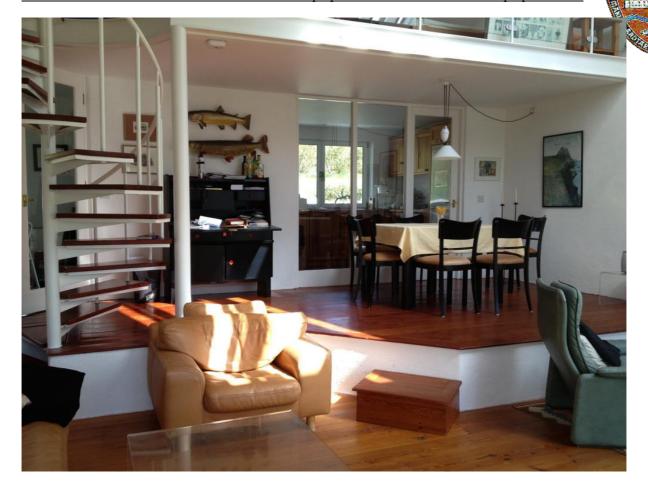

#### Die Aufteilung

Großzügig, verschiedene Ebenen, Gallerien, Wendeltreppen, 4 Bäder. 2 Kücheneinheiten und Kamine. Ca. 270qm Wohnfläche lassen keine Wünsche offen.

Siehe Grundriß

Das Anwesen kann natürlich auch als eine Einheit genützt werden.