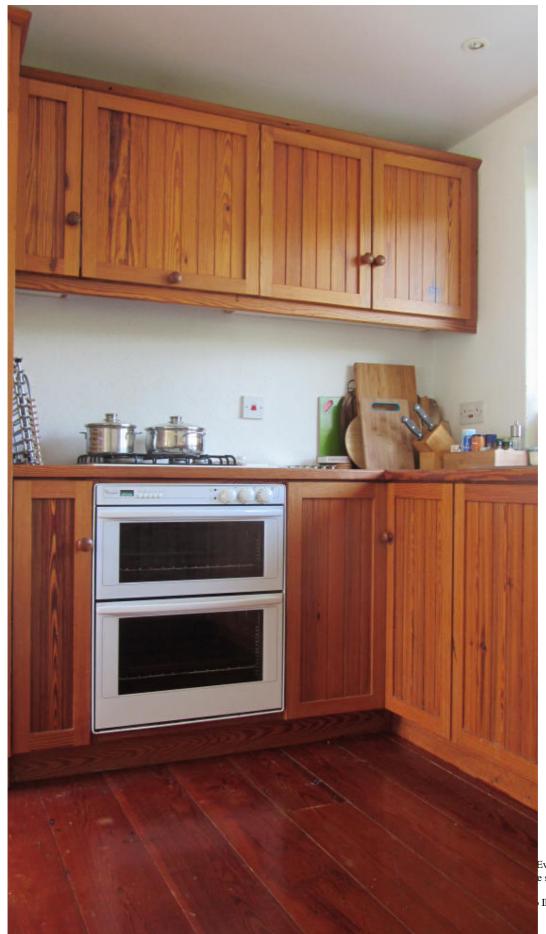

#### Die Aufteilung

Großzügig, verschiedene Ebenen, Gallerien, Wendeltreppen, 4 Bäder. 2 Kücheneinheiten und Kamine. Ca. 270qm Wohnfläche lassen keine Wünsche offen.

Siehe Grundriß

Das Anwesen kann natürlich auch als eine Einheit genützt werden.