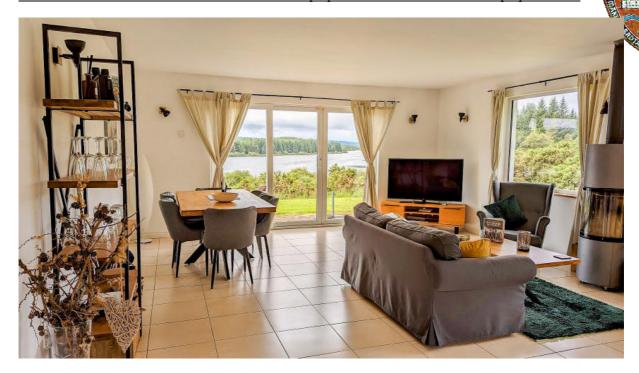

The Main Residence

Modernisietes Bauenrhaus mit Anbau, guter Standard, großzügige Aufteilung mit Galerie,

Sauna, Gartenzimmer

Wohnküche, Natursteinbodem, Zugang zu Wintergarten und Gartenbereich

5.50m x 4.50m

24.75m2

Wintergarten 5.35m x 3.00m

16.05m2

Eingangsbereich. 2.70m x 3.60m

9.72m2

Barempfang 3.00m x 4.00m Wohnzimmer mit Galerie, offen bis zu Dachbereich, Terrassentüre 4.00m x 5.50m 22.00m2

12.00m2

Galerie 2.50m x 4.00m

10.00m2

Flur 3.40m x 1.10m + 1.50m x 2.20m

7.04m2

WC 2.05m x 2.00m

4.10m2 12.81m2

SZ Nr.1  $3.05 \text{m} \times 4.20 \text{m}$ 

Sauna 1.80m x 1.95m Wirtschaftsraum mit Duschbereich, Aussenzugang, 1.95m x 3.50m 3.51m2 6.83m2