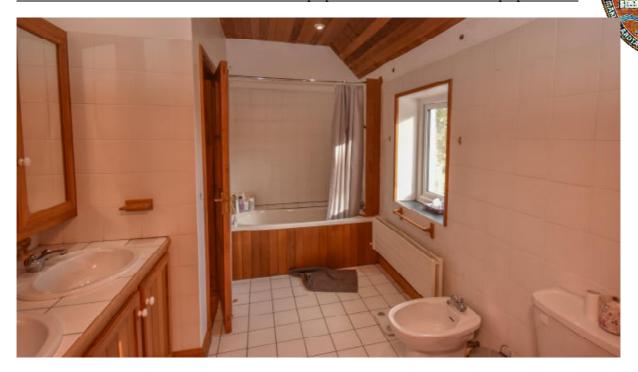

The Main Residence

Modernisietes Bauenrhaus mit Anbau, guter Standard, großzügige Aufteilung mit Galerie,

Sauna, Gartenzimmer

Wohnküche, Natursteinbodem, Zugang zu Wintergarten und Gartenbereich

5.50m x 4.50m

24.75m2

Wintergarten 5.35m x 3.00m

16.05m2

Eingangsbereich. 2.70m x 3.60m

9.72m2

Barempfang 3.00m x 4.00m Wohnzimmer mit Galerie, offen bis zu Dachbereich, Terrassentüre 4.00m x 5.50m 22.00m2

12.00m2

Galerie 2.50m x 4.00m

10.00m2

Flur 3.40m x 1.10m + 1.50m x 2.20m

7.04m2

WC 2.05m x 2.00m

4.10m2 12.81m2

SZ Nr.1  $3.05 \text{m} \times 4.20 \text{m}$ 

Sauna 1.80m x 1.95m Wirtschaftsraum mit Duschbereich, Aussenzugang, 1.95m x 3.50m 3.51m2 6.83m2

Gartenraum/ Werkstatt, 4.45m x 6.45m

28.38m2

Stau und Vorratsraum, 9.50m x 3.80m

36.10m2

Erster Stock

Aufgang/Flur 4.00m x 2.50m

10.00m2

SZ Nr. 2 mit hoher Decke bis zu Dach

3.10m x 4.18m

12.96m2

SZ Nr. 3 (Elternschlafzimmer) 5.60m x 4.54m

25.43m2

12.25m2

Bad, begehbar von Flur und Elternschlafzimmer, 2.50m x 4.90m SZ Nr.4 mit Einbauschrankwand, 4.26m x 3.60m

15.34m2

Total

269.27m2

Fußbodenheizung, Heikörper und Feststoff Ofen

Es wurden neue Fenster eingebaut

The Lakehouse

Bunglow Stil mt offern Aufteilung, 100m vom See in erhobener Lage

Eingang/WC WC 3.09m x 3.15m

9.74m2

Offener Flur vom Wohnbereich 7.50m x1.95m