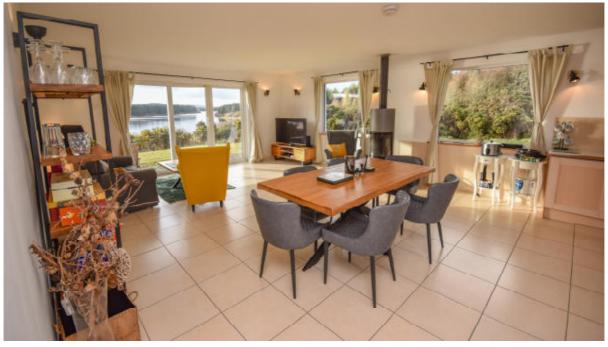

The Main Residence

Modernisietes Bauenrhaus mit Anbau, guter Standard, großzügige Aufteilung mit Galerie,

Sauna, Gartenzimmer

Wohnküche, Natursteinbodem, Zugang zu Wintergarten und Gartenbereich

5.50m x 4.50m

24.75m2

Wintergarten 5.35m x 3.00m

16.05m2

Eingangsbereich. 2.70m x 3.60m

9.72m2

Barempfang 3.00m x 4.00m Wohnzimmer mit Galerie, offen bis zu Dachbereich, Terrassentüre 4.00m x 5.50m 22.00m2

12.00m2

Galerie 2.50m x 4.00m

10.00m2

Flur 3.40m x 1.10m + 1.50m x 2.20m

7.04m2

WC 2.05m x 2.00m

4.10m2 12.81m2

SZ Nr.1  $3.05 \text{m} \times 4.20 \text{m}$ 

Sauna 1.80m x 1.95m Wirtschaftsraum mit Duschbereich, Aussenzugang, 1.95m x 3.50m 3.51m2 6.83m2