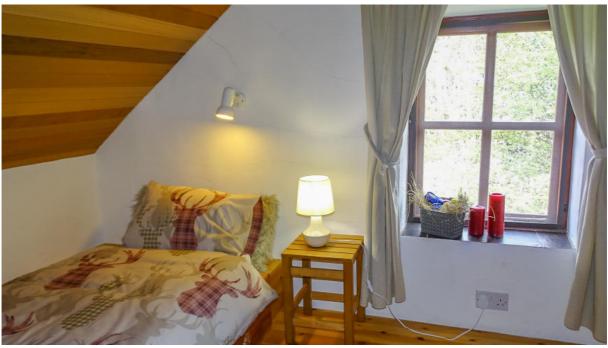

### Gästehaus" Shepherd's Cottage"

Natursteingebäude

Eingangsbereich 2.40m x 2.40m 5.76m2

Bad mit Sauna, 3.85m x 2.75m 10.55m2

Wohnküche unterteilt von Kamin, Terrrasenzugang 4.55m x 10.00m 45.50m2

Erster Stock

Aufgang 2.10m x 2.00m 4.20m2

Stauraum, 2.00m x 2.05m 4.10m2

 SZ Nr. 1
 3.95m x 4.58m
 18.10m2

 SZ Nr. 2
 4.52m x 4.58m
 20.71m2

 SZ Nr. 3
 2.65m x 4.37m
 11.58m2

Total 120.50m2

Elektro Speicherheizung

Nebengebäude: