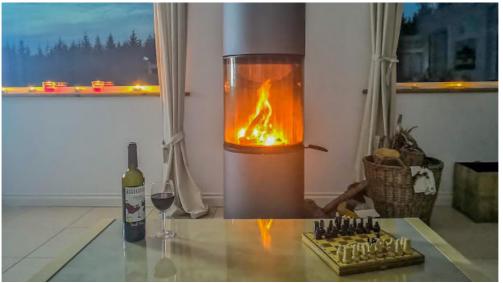

The Main Residence

Modernisietes Bauenrhaus mit Anbau, guter Standard, großzügige Aufteilung mit Galerie,

Sauna, Gartenzimmer

Wohnküche, Natursteinbodem, Zugang zu Wintergarten und Gartenbereich

5.50m x 4.50m