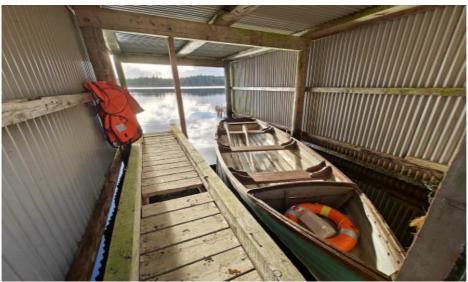

Gewächshaus 30,00m x 9.50m 285.00m2

Scheuned/Stall 5.40m x 7.60m 41.04m2

**Bootshaus** 

Grund:

Ca. 129.000 qm, davon 40.000 inmitten geschützter Natur

Der bestehende Gästebetrieb kann auf Wunsch weiter geführt werden. Details auf Anfrage.