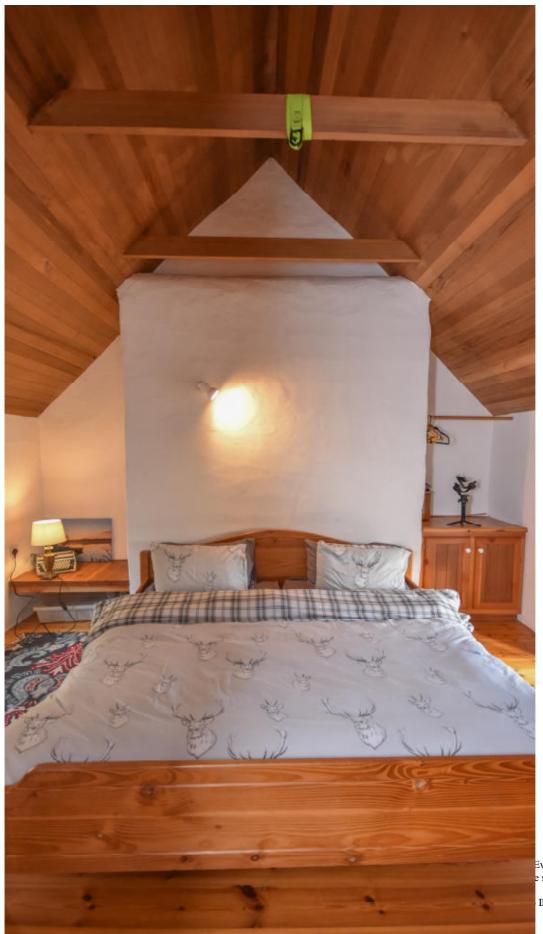

### Gästehaus" Shepherd's Cottage"

Natursteingebäude

Eingangsbereich 2.40m x 2.40m 5.76m2

Bad mit Sauna, 3.85m x 2.75m 10.55m2

Wohnküche unterteilt von Kamin, Terrrasenzugang 4.55m x 10.00m 45.50m2

Erster Stock

Aufgang 2.10m x 2.00m 4.20m2

Stauraum, 2.00m x 2.05m 4.10m2

 SZ Nr. 1
 3.95m x 4.58m
 18.10m2

 SZ Nr. 2
 4.52m x 4.58m
 20.71m2

 SZ Nr. 3
 2.65m x 4.37m
 11.58m2

Total 120.50m2

Elektro Speicherheizung

Nebengebäude: