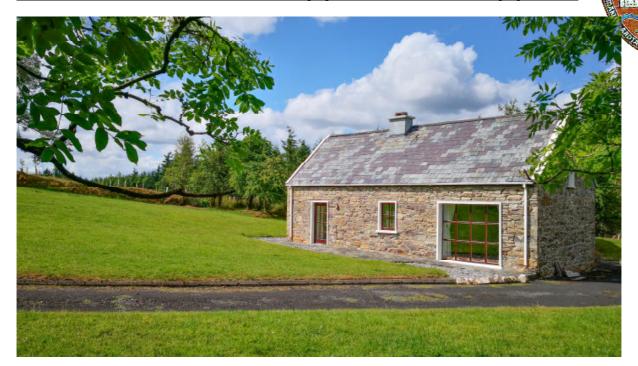

### Gästehaus" Shepherd's Cottage"

Natursteingebäude

Eingangsbereich 2.40m x 2.40m 5.76m2

Bad mit Sauna, 3.85m x 2.75m 10.55m2

Wohnküche unterteilt von Kamin, Terrrasenzugang 4.55m x 10.00m 45.50m2

Erster Stock

Aufgang 2.10m x 2.00m 4.20m2

Stauraum, 2.00m x 2.05m 4.10m2

 SZ Nr. 1
 3.95m x 4.58m
 18.10m2

 SZ Nr. 2
 4.52m x 4.58m
 20.71m2

 SZ Nr. 3
 2.65m x 4.37m
 11.58m2

Total 120.50m2

Elektro Speicherheizung

Nebengebäude: