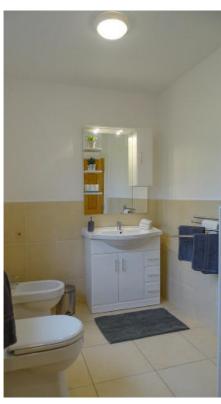

10.00m2

Flur 3.40m x 1.10m + 1.50m x 2.20m

7.04m2

WC 2.05m x 2.00m

4.10m2 12.81m2

SZ Nr.1  $3.05 \text{m} \times 4.20 \text{m}$ 

Sauna 1.80m x 1.95m Wirtschaftsraum mit Duschbereich, Aussenzugang, 1.95m x 3.50m 3.51m2 6.83m2