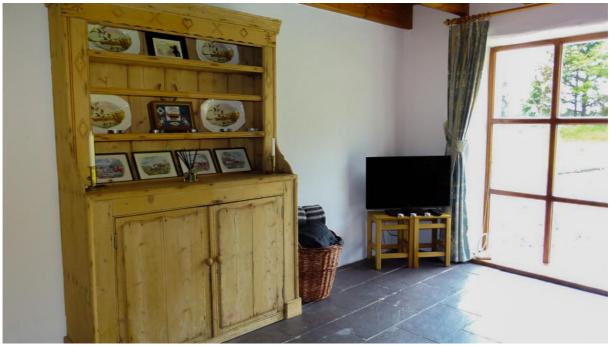

24.75m2

Wintergarten 5.35m x 3.00m

16.05m2

Eingangsbereich. 2.70m x 3.60m

9.72m2

Barempfang 3.00m x 4.00m Wohnzimmer mit Galerie, offen bis zu Dachbereich, Terrassentüre 4.00m x 5.50m 22.00m2

12.00m2

Galerie 2.50m x 4.00m