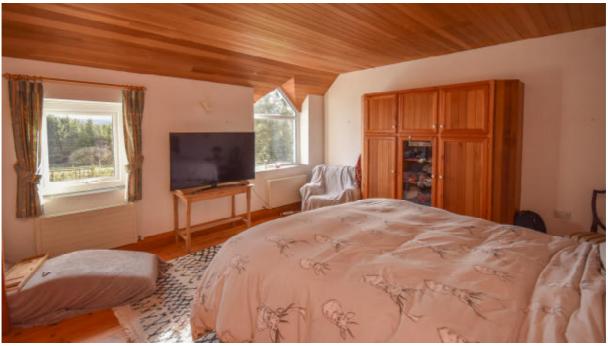

The Main Residence

Modernisietes Bauenrhaus mit Anbau, guter Standard, großzügige Aufteilung mit Galerie,

Sauna, Gartenzimmer

Wohnküche, Natursteinbodem, Zugang zu Wintergarten und Gartenbereich

5.50m x 4.50m

24.75m2

Wintergarten 5.35m x 3.00m

16.05m2

Eingangsbereich. 2.70m x 3.60m

9.72m2

Barempfang 3.00m x 4.00m Wohnzimmer mit Galerie, offen bis zu Dachbereich, Terrassentüre 4.00m x 5.50m 22.00m2

12.00m2

Galerie 2.50m x 4.00m

10.00m2

Flur 3.40m x 1.10m + 1.50m x 2.20m

7.04m2

WC 2.05m x 2.00m

4.10m2 12.81m2

SZ Nr.1  $3.05 \text{m} \times 4.20 \text{m}$ 

Sauna 1.80m x 1.95m Wirtschaftsraum mit Duschbereich, Aussenzugang, 1.95m x 3.50m 3.51m2 6.83m2

Gartenraum/ Werkstatt, 4.45m x 6.45m

28.38m2

Stau und Vorratsraum, 9.50m x 3.80m

36.10m2

Erster Stock

Aufgang/Flur 4.00m x 2.50m

10.00m2

SZ Nr. 2 mit hoher Decke bis zu Dach

3.10m x 4.18m

12.96m2

SZ Nr. 3 (Elternschlafzimmer) 5.60m x 4.54m

25.43m2

12.25m2

Bad, begehbar von Flur und Elternschlafzimmer, 2.50m x 4.90m SZ Nr.4 mit Einbauschrankwand, 4.26m x 3.60m

15.34m2

Total

269.27m2

Fußbodenheizung, Heikörper und Feststoff Ofen

Es wurden neue Fenster eingebaut

The Lakehouse

Bunglow Stil mt offern Aufteilung, 100m vom See in erhobener Lage

Eingang/WC WC 3.09m x 3.15m

9.74m2

Offener Flur vom Wohnbereich 7.50m x1.95m