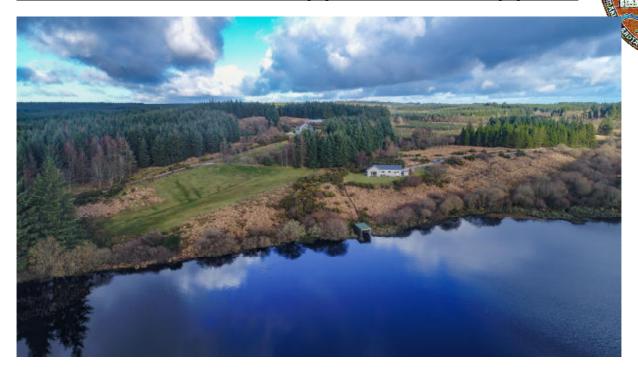

#### Eckdaten:

Ein Paradies steht zum Verkauf Gebäide Ensemble mit 3 separaten Wohnhäusern Haupthaus, Lakeshore Haus und Gästehaus Private Alleinlage, Seeanstoß Großes Gewächshaus, Selbstversorger Lifestyle Über 129.000 Grund davon ca 40.000 Wald Nur ca. 45 Minuten zu Galway City

#### Beschreibung:

Auf der Suche nach absoluter Ruhe umgeben von einem unberührten Stück Paradies in wild romantische Alleinlage gelegen am Atorick Lough zwischen Portumna und Galway? Das geplegte Anwesen mit 3 Wohnhäusern hat eine vielfalt von Nutzungsmöglichkeiten. Z Zt wird das Haupthaus vom Eigentümer bewohnt, die beiden anderen Häuser sind erflogreich in der Ferienvermietung geführt. Das ca. 129.000qm große Arial mit Rotwild, Waldstück und Seenanstoß realisieren viele Traumvorstellungen.

#### Die Häuser

3 eigenständige Einheiten, von einandner nicht übersehbar, eigen Strom/Abwasserversorgung Main Residence – 2 Stockwerke

The above particulars are issued by this office on the understanding that all negotiations are conducted through this office. Every care is taken in preparing particulars but this firm does not hold itself responsible for any inaccuracies. All reasonable offers will be submitted to the vendors.