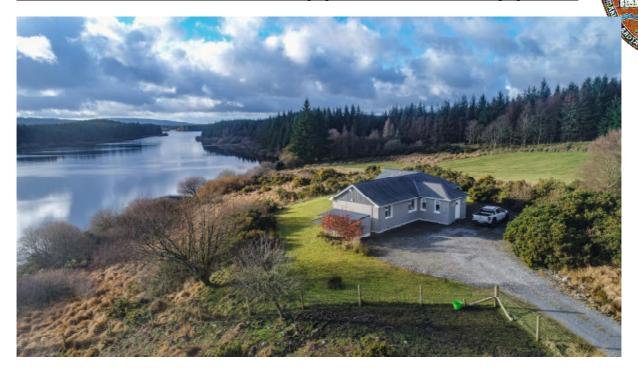

#### Beschreibung:

Auf der Suche nach absoluter Ruhe umgeben von einem unberührten Stück Paradies in wild romantische Alleinlage gelegen am Atorick Lough zwischen Portumna und Galway? Das geplegte Anwesen mit 3 Wohnhäusern hat eine vielfalt von Nutzungsmöglichkeiten. Z Zt wird das Haupthaus vom Eigentümer bewohnt, die beiden anderen Häuser sind erflogreich in der Ferienvermietung geführt. Das ca. 129.000qm große Arial mit Rotwild, Waldstück und Seenanstoß realisieren viele Traumvorstellungen.

Gewächshaus 30,00m x 9.50m 285.00m2

Scheuned/Stall 5.40m x 7.60m 41.04m2

**Bootshaus** 

Grund:

Ca. 129.000 qm, davon 40.000 inmitten geschützter Natur

Der bestehende Gästebetrieb kann auf Wunsch weiter geführt werden. Details auf Anfrage.