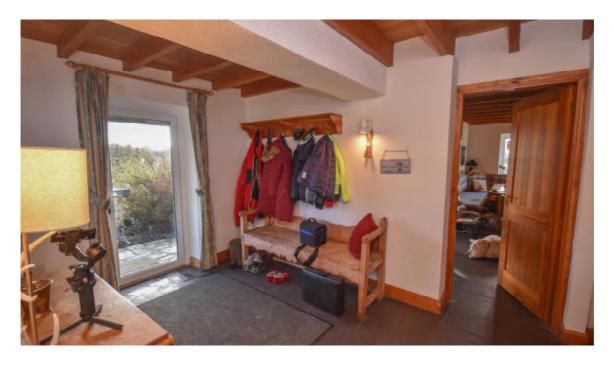

The Main Residence

Modernisietes Bauenrhaus mit Anbau, guter Standard, großzügige Aufteilung mit Galerie,

Sauna, Gartenzimmer

Wohnküche, Natursteinbodem, Zugang zu Wintergarten und Gartenbereich

5.50m x 4.50m

24.75m2

Wintergarten 5.35m x 3.00m

16.05m2

Eingangsbereich. 2.70m x 3.60m

9.72m2

Barempfang 3.00m x 4.00m Wohnzimmer mit Galerie, offen bis zu Dachbereich, Terrassentüre 4.00m x 5.50m 22.00m2

12.00m2

Galerie 2.50m x 4.00m

10.00m2

Flur 3.40m x 1.10m + 1.50m x 2.20m

7.04m2

WC 2.05m x 2.00m

4.10m2 12.81m2

SZ Nr.1  $3.05 \text{m} \times 4.20 \text{m}$ 

Sauna 1.80m x 1.95m Wirtschaftsraum mit Duschbereich, Aussenzugang, 1.95m x 3.50m 3.51m2 6.83m2