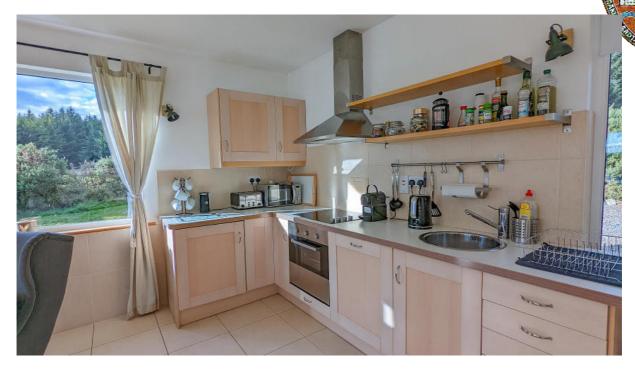

The Main Residence

Modernisietes Bauenrhaus mit Anbau, guter Standard, großzügige Aufteilung mit Galerie,

Sauna, Gartenzimmer

Wohnküche, Natursteinbodem, Zugang zu Wintergarten und Gartenbereich

5.50m x 4.50m