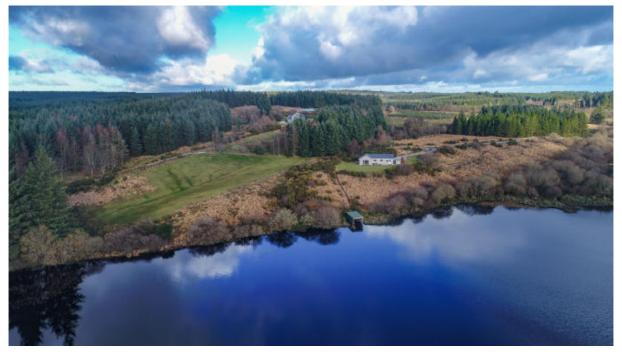

#### LICENSED AUCTIONEERS & SOLE AGENTS

ARDTARMON CASTLE, BALLINFULL, CO. SLIGO, F91KW88, Ireland

email info@irishproperties.com WEB: www.irishproperties.com TEL/FAX 00353-71-9163284

Nr. 318 Gebäude-Ensemble mit Seewasserfront. eigenem Bootshaus, Alleinlage inmitten geschützter Natur auf 12,9ha 45 Minuten zu Galway City

#### Eckdaten:

Ein Paradies steht zum Verkauf Gebäide Ensemble mit 3 separaten Wohnhäusern Haupthaus, Lakeshore Haus und Gästehaus Private Alleinlage, Seeanstoß Großes Gewächshaus, Selbstversorger Lifestyle Über 129.000 Grund davon ca 40.000 Wald Nur ca. 45 Minuten zu Galway City

#### Beschreibung:

Auf der Suche nach absoluter Ruhe umgeben von einem unberührten Stück Paradies in wild romantische Alleinlage gelegen am Atorick Lough zwischen Portumna und Galway? Das geplegte Anwesen mit 3 Wohnhäusern hat eine vielfalt von Nutzungsmöglichkeiten. Z Zt wird das Haupthaus vom Eigentümer bewohnt, die beiden anderen Häuser sind erflogreich in der Ferienvermietung geführt. Das ca. 129.000qm große Arial mit Rotwild, Waldstück und Seenanstoß realisieren viele Traumvorstellungen.

Gewächshaus 30,00m x 9.50m 285.00m2

Scheuned/Stall 5.40m x 7.60m 41.04m2

**Bootshaus** 

Grund:

Ca. 129.000 qm, davon 40.000 inmitten geschützter Natur

Der bestehende Gästebetrieb kann auf Wunsch weiter geführt werden. Details auf Anfrage.