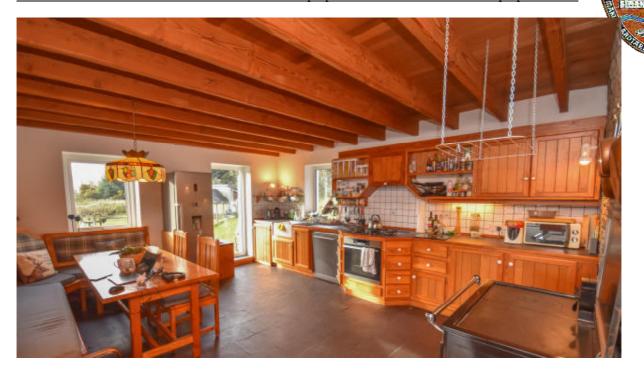

The Main Residence

Modernisietes Bauenrhaus mit Anbau, guter Standard, großzügige Aufteilung mit Galerie,

Sauna, Gartenzimmer

Wohnküche, Natursteinbodem, Zugang zu Wintergarten und Gartenbereich

5.50m x 4.50m

24.75m2

Wintergarten 5.35m x 3.00m

16.05m2

Eingangsbereich. 2.70m x 3.60m

9.72m2

Barempfang 3.00m x 4.00m Wohnzimmer mit Galerie, offen bis zu Dachbereich, Terrassentüre 4.00m x 5.50m 22.00m2

12.00m2

Galerie 2.50m x 4.00m