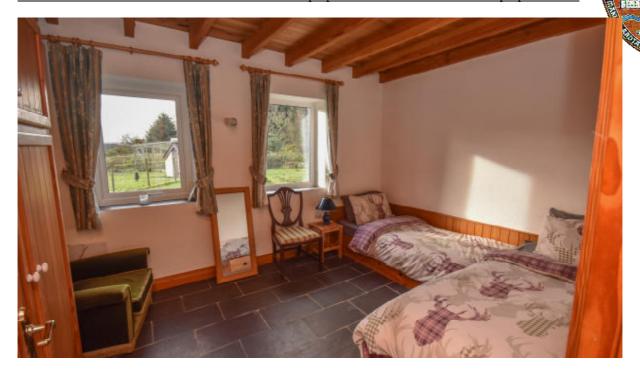

10.00m2

Flur 3.40m x 1.10m + 1.50m x 2.20m

7.04m2

WC 2.05m x 2.00m

4.10m2 12.81m2

SZ Nr.1  $3.05 \text{m} \times 4.20 \text{m}$ 

Sauna 1.80m x 1.95m Wirtschaftsraum mit Duschbereich, Aussenzugang, 1.95m x 3.50m 3.51m2 6.83m2

Gartenraum/ Werkstatt, 4.45m x 6.45m

28.38m2

Stau und Vorratsraum, 9.50m x 3.80m

36.10m2

Erster Stock

Aufgang/Flur 4.00m x 2.50m

10.00m2

SZ Nr. 2 mit hoher Decke bis zu Dach

3.10m x 4.18m

12.96m2

SZ Nr. 3 (Elternschlafzimmer) 5.60m x 4.54m

25.43m2

12.25m2

Bad, begehbar von Flur und Elternschlafzimmer, 2.50m x 4.90m SZ Nr.4 mit Einbauschrankwand, 4.26m x 3.60m

15.34m2

Total