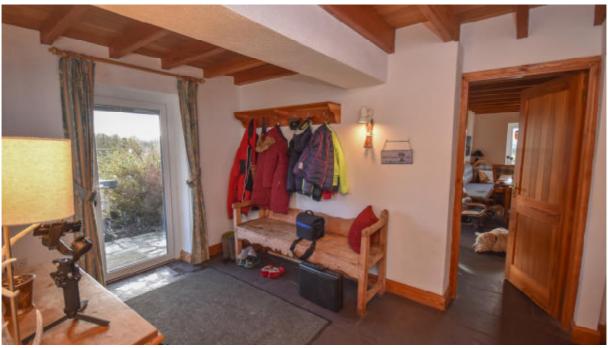

The Main Residence

Modernisietes Bauenrhaus mit Anbau, guter Standard, großzügige Aufteilung mit Galerie,

Sauna, Gartenzimmer

Wohnküche, Natursteinbodem, Zugang zu Wintergarten und Gartenbereich

5.50m x 4.50m

24.75m2

Wintergarten 5.35m x 3.00m

16.05m2

Eingangsbereich. 2.70m x 3.60m

9.72m2

Barempfang 3.00m x 4.00m Wohnzimmer mit Galerie, offen bis zu Dachbereich, Terrassentüre 4.00m x 5.50m 22.00m2

12.00m2

Galerie 2.50m x 4.00m

10.00m2

Flur 3.40m x 1.10m + 1.50m x 2.20m

7.04m2

WC 2.05m x 2.00m

4.10m2 12.81m2

SZ Nr.1  $3.05 \text{m} \times 4.20 \text{m}$ 

Sauna 1.80m x 1.95m Wirtschaftsraum mit Duschbereich, Aussenzugang, 1.95m x 3.50m 3.51m2 6.83m2