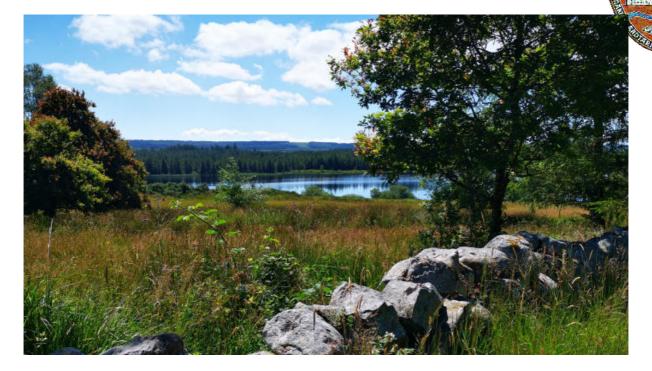

#### Beschreibung:

Auf der Suche nach absoluter Ruhe umgeben von einem unberührten Stück Paradies in wild romantische Alleinlage gelegen am Atorick Lough zwischen Portumna und Galway? Das geplegte Anwesen mit 3 Wohnhäusern hat eine vielfalt von Nutzungsmöglichkeiten. Z Zt wird das Haupthaus vom Eigentümer bewohnt, die beiden anderen Häuser sind erflogreich in der Ferienvermietung geführt. Das ca. 129.000qm große Arial mit Rotwild, Waldstück und Seenanstoß realisieren viele Traumvorstellungen.

Gewächshaus 30,00m x 9.50m 285.00m2

Scheuned/Stall 5.40m x 7.60m 41.04m2

**Bootshaus** 

Grund:

Ca. 129.000 qm, davon 40.000 inmitten geschützter Natur

Der bestehende Gästebetrieb kann auf Wunsch weiter geführt werden. Details auf Anfrage.