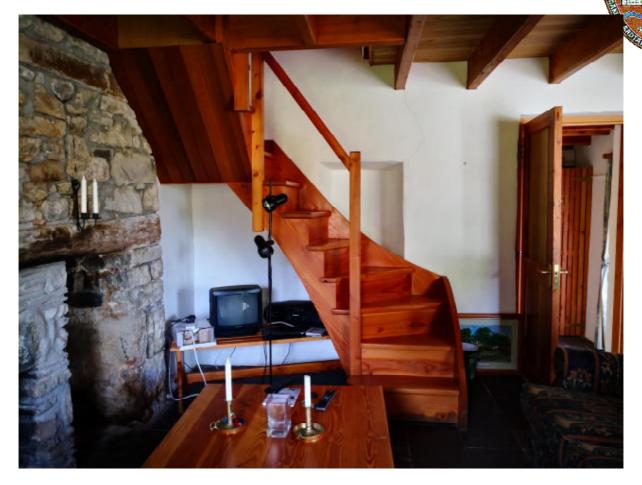

The Main Residence

Modernisietes Bauenrhaus mit Anbau, guter Standard, großzügige Aufteilung mit Galerie,

Sauna, Gartenzimmer

Wohnküche, Natursteinbodem, Zugang zu Wintergarten und Gartenbereich

5.50m x 4.50m

10.00m2

Flur 3.40m x 1.10m + 1.50m x 2.20m

7.04m2

WC 2.05m x 2.00m

4.10m2 12.81m2

SZ Nr.1  $3.05 \text{m} \times 4.20 \text{m}$ 

Sauna 1.80m x 1.95m Wirtschaftsraum mit Duschbereich, Aussenzugang, 1.95m x 3.50m 3.51m2 6.83m2