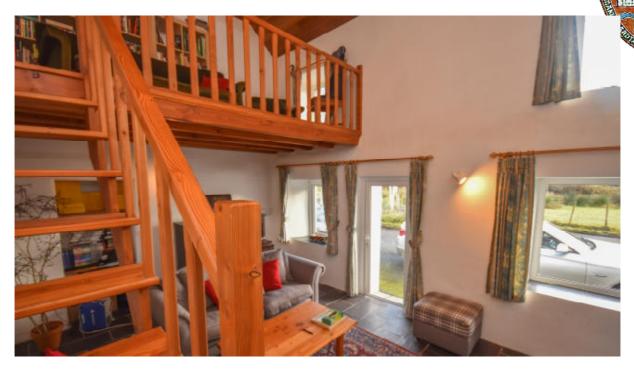

The Main Residence

Modernisietes Bauenrhaus mit Anbau, guter Standard, großzügige Aufteilung mit Galerie,

Sauna, Gartenzimmer

Wohnküche, Natursteinbodem, Zugang zu Wintergarten und Gartenbereich

5.50m x 4.50m

24.75m2

Wintergarten 5.35m x 3.00m

16.05m2

Eingangsbereich. 2.70m x 3.60m

9.72m2

Barempfang 3.00m x 4.00m Wohnzimmer mit Galerie, offen bis zu Dachbereich, Terrassentüre 4.00m x 5.50m 22.00m2

12.00m2

Galerie 2.50m x 4.00m