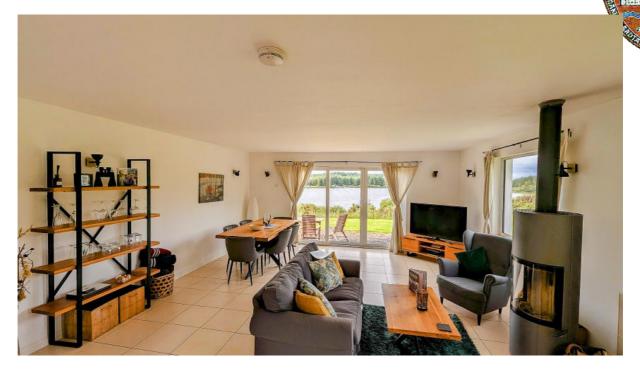

The Main Residence

Modernisietes Bauenrhaus mit Anbau, guter Standard, großzügige Aufteilung mit Galerie,

Sauna, Gartenzimmer

Wohnküche, Natursteinbodem, Zugang zu Wintergarten und Gartenbereich

5.50m x 4.50m

24.75m2

Wintergarten 5.35m x 3.00m

16.05m2

Eingangsbereich. 2.70m x 3.60m

9.72m2

Barempfang 3.00m x 4.00m Wohnzimmer mit Galerie, offen bis zu Dachbereich, Terrassentüre 4.00m x 5.50m 22.00m2

12.00m2

Galerie 2.50m x 4.00m

10.00m2

Flur 3.40m x 1.10m + 1.50m x 2.20m

7.04m2

WC 2.05m x 2.00m

4.10m2 12.81m2

SZ Nr.1  $3.05 \text{m} \times 4.20 \text{m}$ 

Sauna 1.80m x 1.95m Wirtschaftsraum mit Duschbereich, Aussenzugang, 1.95m x 3.50m 3.51m2 6.83m2