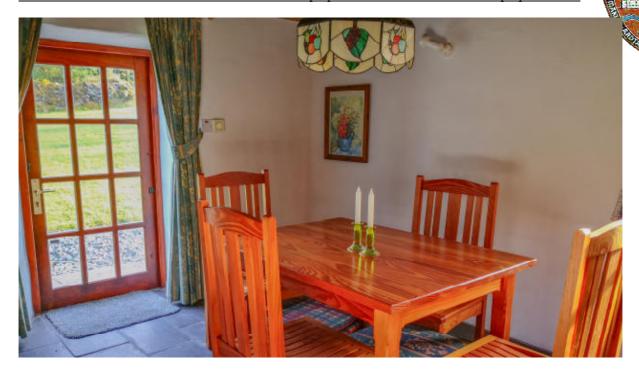

The Main Residence

Modernisietes Bauenrhaus mit Anbau, guter Standard, großzügige Aufteilung mit Galerie,

Sauna, Gartenzimmer

Wohnküche, Natursteinbodem, Zugang zu Wintergarten und Gartenbereich

5.50m x 4.50m

24.75m2

Wintergarten 5.35m x 3.00m

16.05m2

Eingangsbereich. 2.70m x 3.60m

9.72m2

Barempfang 3.00m x 4.00m Wohnzimmer mit Galerie, offen bis zu Dachbereich, Terrassentüre 4.00m x 5.50m 22.00m2

12.00m2

Galerie 2.50m x 4.00m