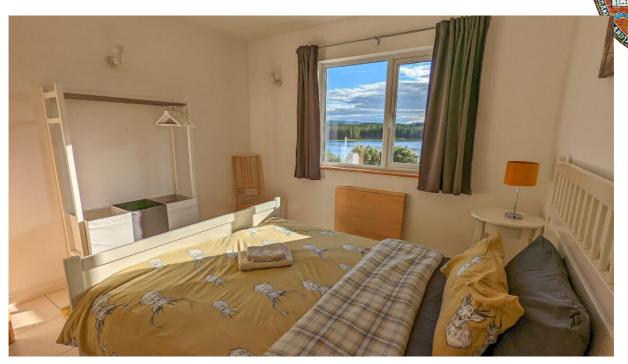

10.00m2

Flur 3.40m x 1.10m + 1.50m x 2.20m

7.04m2

WC 2.05m x 2.00m

4.10m2 12.81m2

SZ Nr.1  $3.05 \text{m} \times 4.20 \text{m}$ 

Sauna 1.80m x 1.95m Wirtschaftsraum mit Duschbereich, Aussenzugang, 1.95m x 3.50m 3.51m2 6.83m2

Gartenraum/ Werkstatt, 4.45m x 6.45m

28.38m2

Stau und Vorratsraum, 9.50m x 3.80m

36.10m2

Erster Stock

Aufgang/Flur 4.00m x 2.50m

10.00m2

SZ Nr. 2 mit hoher Decke bis zu Dach

3.10m x 4.18m

12.96m2

SZ Nr. 3 (Elternschlafzimmer) 5.60m x 4.54m

25.43m2

12.25m2

Bad, begehbar von Flur und Elternschlafzimmer, 2.50m x 4.90m SZ Nr.4 mit Einbauschrankwand, 4.26m x 3.60m

15.34m2

Total