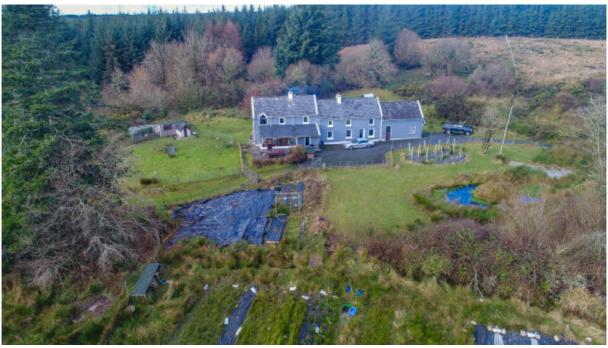

#### Die Häuser

3 eigenständige Einheiten, von einandner nicht übersehbar, eigen Strom/Abwasserversorgung Main Residence – 2 Stockwerke

The above particulars are issued by this office on the understanding that all negotiations are conducted through this office. Every care is taken in preparing particulars but this firm does not hold itself responsible for any inaccuracies. All reasonable offers will be submitted to the vendors.

The Main Residence

Modernisietes Bauenrhaus mit Anbau, guter Standard, großzügige Aufteilung mit Galerie,

Sauna, Gartenzimmer

Wohnküche, Natursteinbodem, Zugang zu Wintergarten und Gartenbereich

5.50m x 4.50m