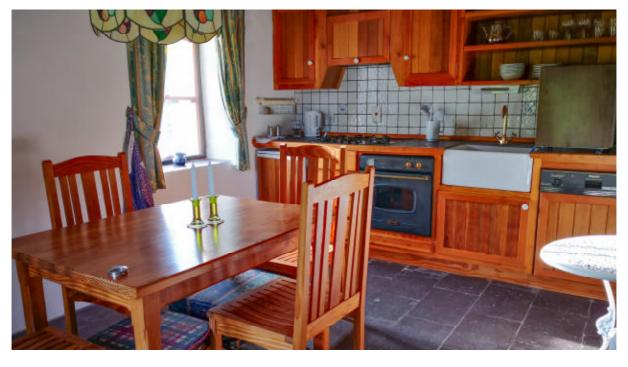

The Main Residence

Modernisietes Bauenrhaus mit Anbau, guter Standard, großzügige Aufteilung mit Galerie,

Sauna, Gartenzimmer

Wohnküche, Natursteinbodem, Zugang zu Wintergarten und Gartenbereich

5.50m x 4.50m

24.75m2

Wintergarten 5.35m x 3.00m

16.05m2

Eingangsbereich. 2.70m x 3.60m

9.72m2

Barempfang 3.00m x 4.00m Wohnzimmer mit Galerie, offen bis zu Dachbereich, Terrassentüre 4.00m x 5.50m 22.00m2

12.00m2

Galerie 2.50m x 4.00m