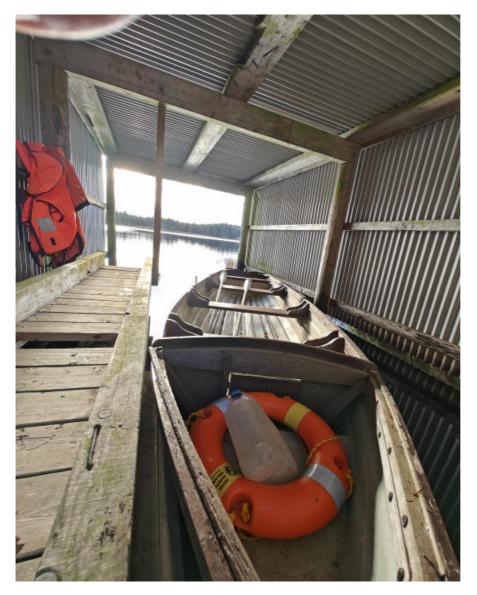

Gewächshaus 30,00m x 9.50m 285.00m2

Scheuned/Stall 5.40m x 7.60m 41.04m2

**Bootshaus** 

Grund:

Ca. 129.000 qm, davon 40.000 inmitten geschützter Natur

Der bestehende Gästebetrieb kann auf Wunsch weiter geführt werden. Details auf Anfrage.