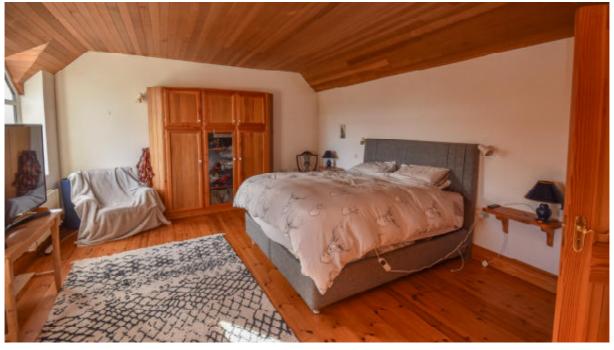

3.10m x 4.18m

12.96m2

SZ Nr. 3 (Elternschlafzimmer) 5.60m x 4.54m

25.43m2

12.25m2

Bad, begehbar von Flur und Elternschlafzimmer, 2.50m x 4.90m SZ Nr.4 mit Einbauschrankwand, 4.26m x 3.60m

15.34m2

Total