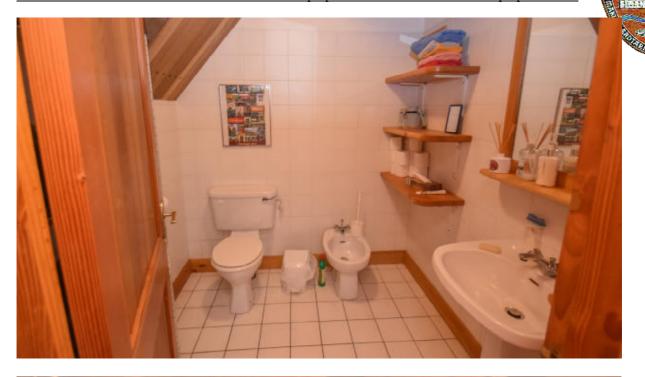

10.00m2

Flur 3.40m x 1.10m + 1.50m x 2.20m

7.04m2

WC 2.05m x 2.00m

4.10m2 12.81m2

SZ Nr.1  $3.05 \text{m} \times 4.20 \text{m}$ 

Sauna 1.80m x 1.95m Wirtschaftsraum mit Duschbereich, Aussenzugang, 1.95m x 3.50m 3.51m2 6.83m2

### Gästehaus" Shepherd's Cottage"

Natursteingebäude

Eingangsbereich 2.40m x 2.40m 5.76m2

Bad mit Sauna, 3.85m x 2.75m 10.55m2

Wohnküche unterteilt von Kamin, Terrrasenzugang 4.55m x 10.00m 45.50m2

Erster Stock