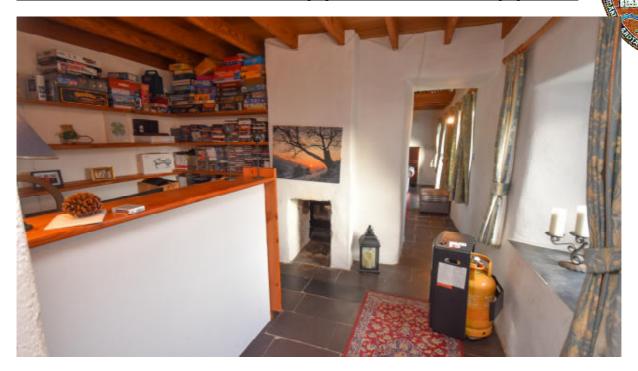

The Main Residence

Modernisietes Bauenrhaus mit Anbau, guter Standard, großzügige Aufteilung mit Galerie,

Sauna, Gartenzimmer

Wohnküche, Natursteinbodem, Zugang zu Wintergarten und Gartenbereich

5.50m x 4.50m

24.75m2

Wintergarten 5.35m x 3.00m

16.05m2

Eingangsbereich. 2.70m x 3.60m

9.72m2

Barempfang 3.00m x 4.00m Wohnzimmer mit Galerie, offen bis zu Dachbereich, Terrassentüre 4.00m x 5.50m 22.00m2

12.00m2

Galerie 2.50m x 4.00m

10.00m2

Flur 3.40m x 1.10m + 1.50m x 2.20m

7.04m2

WC 2.05m x 2.00m

4.10m2 12.81m2

SZ Nr.1  $3.05 \text{m} \times 4.20 \text{m}$ 

Sauna 1.80m x 1.95m Wirtschaftsraum mit Duschbereich, Aussenzugang, 1.95m x 3.50m 3.51m2 6.83m2