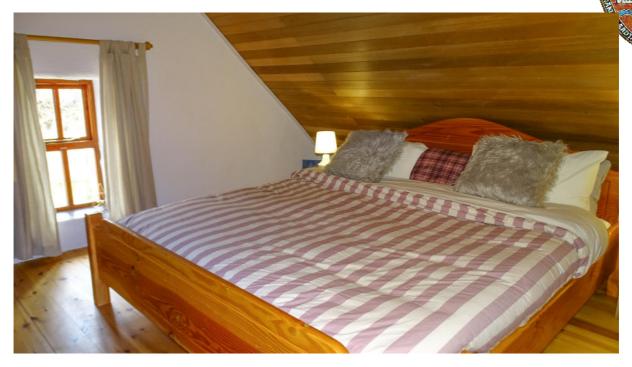

3.10m x 4.18m

12.96m2

SZ Nr. 3 (Elternschlafzimmer) 5.60m x 4.54m

25.43m2

12.25m2

Bad, begehbar von Flur und Elternschlafzimmer, 2.50m x 4.90m SZ Nr.4 mit Einbauschrankwand, 4.26m x 3.60m

15.34m2

Total

269.27m2

Fußbodenheizung, Heikörper und Feststoff Ofen

Es wurden neue Fenster eingebaut

The Lakehouse

Bunglow Stil mt offern Aufteilung, 100m vom See in erhobener Lage

Eingang/WC WC 3.09m x 3.15m

9.74m2

Offener Flur vom Wohnbereich 7.50m x1.95m