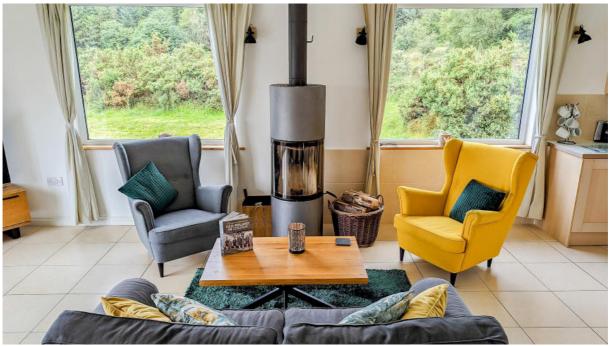

The Main Residence

Modernisietes Bauenrhaus mit Anbau, guter Standard, großzügige Aufteilung mit Galerie,

Sauna, Gartenzimmer

Wohnküche, Natursteinbodem, Zugang zu Wintergarten und Gartenbereich

5.50m x 4.50m

24.75m2

Wintergarten 5.35m x 3.00m

16.05m2

Eingangsbereich. 2.70m x 3.60m

9.72m2

Barempfang 3.00m x 4.00m Wohnzimmer mit Galerie, offen bis zu Dachbereich, Terrassentüre 4.00m x 5.50m 22.00m2

12.00m2

Galerie 2.50m x 4.00m