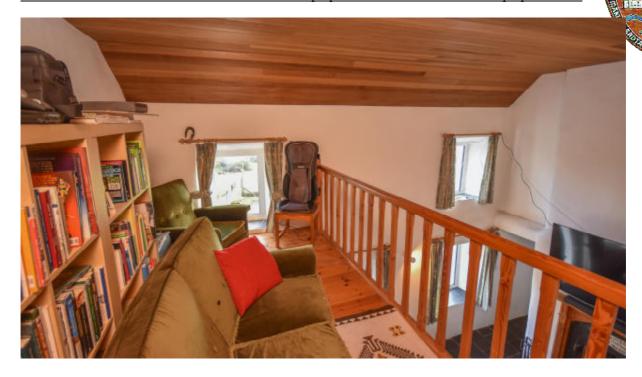

24.75m2

Wintergarten 5.35m x 3.00m

16.05m2

Eingangsbereich. 2.70m x 3.60m

9.72m2

Barempfang 3.00m x 4.00m Wohnzimmer mit Galerie, offen bis zu Dachbereich, Terrassentüre 4.00m x 5.50m 22.00m2

12.00m2

Galerie 2.50m x 4.00m

10.00m2

Flur 3.40m x 1.10m + 1.50m x 2.20m

7.04m2

WC 2.05m x 2.00m

4.10m2 12.81m2

SZ Nr.1  $3.05 \text{m} \times 4.20 \text{m}$ 

Sauna 1.80m x 1.95m Wirtschaftsraum mit Duschbereich, Aussenzugang, 1.95m x 3.50m 3.51m2 6.83m2