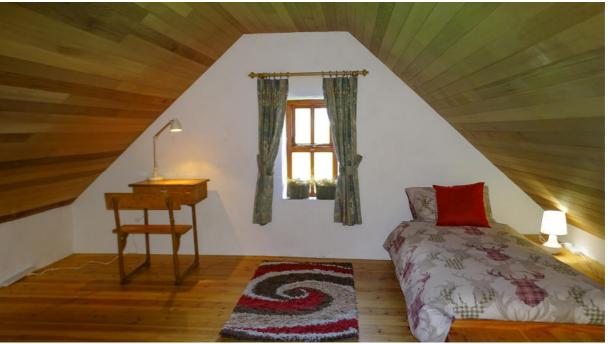

10.00m2

Flur 3.40m x 1.10m + 1.50m x 2.20m

7.04m2

WC 2.05m x 2.00m

4.10m2 12.81m2

SZ Nr.1  $3.05 \text{m} \times 4.20 \text{m}$ 

Sauna 1.80m x 1.95m Wirtschaftsraum mit Duschbereich, Aussenzugang, 1.95m x 3.50m 3.51m2 6.83m2

Gartenraum/ Werkstatt, 4.45m x 6.45m

28.38m2

Stau und Vorratsraum, 9.50m x 3.80m

36.10m2

Erster Stock

Aufgang/Flur 4.00m x 2.50m

10.00m2

SZ Nr. 2 mit hoher Decke bis zu Dach

3.10m x 4.18m

12.96m2

SZ Nr. 3 (Elternschlafzimmer) 5.60m x 4.54m

25.43m2

12.25m2

Bad, begehbar von Flur und Elternschlafzimmer, 2.50m x 4.90m SZ Nr.4 mit Einbauschrankwand, 4.26m x 3.60m

15.34m2

Total