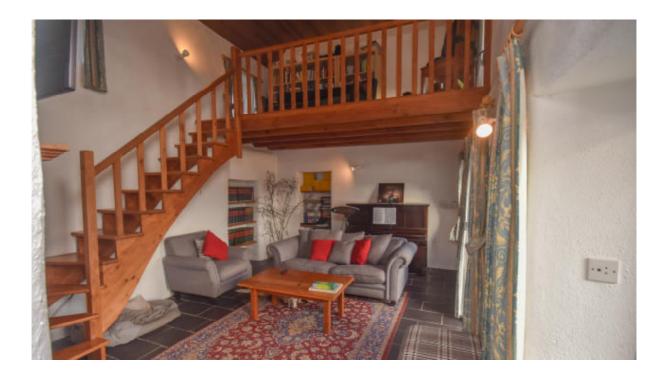

24.75m2

Wintergarten 5.35m x 3.00m

16.05m2

Eingangsbereich. 2.70m x 3.60m

9.72m2

Barempfang 3.00m x 4.00m Wohnzimmer mit Galerie, offen bis zu Dachbereich, Terrassentüre 4.00m x 5.50m 22.00m2

12.00m2

Galerie 2.50m x 4.00m

10.00m2

Flur 3.40m x 1.10m + 1.50m x 2.20m

7.04m2

WC 2.05m x 2.00m

4.10m2 12.81m2

SZ Nr.1  $3.05 \text{m} \times 4.20 \text{m}$ 

Sauna 1.80m x 1.95m Wirtschaftsraum mit Duschbereich, Aussenzugang, 1.95m x 3.50m 3.51m2 6.83m2