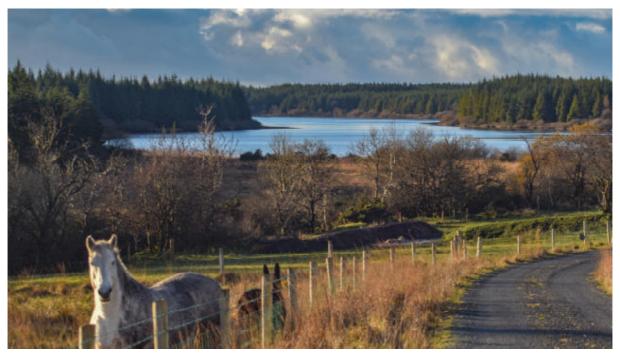

#### Beschreibung:

Auf der Suche nach absoluter Ruhe umgeben von einem unberührten Stück Paradies in wild romantische Alleinlage gelegen am Atorick Lough zwischen Portumna und Galway? Das geplegte Anwesen mit 3 Wohnhäusern hat eine vielfalt von Nutzungsmöglichkeiten. Z Zt wird das Haupthaus vom Eigentümer bewohnt, die beiden anderen Häuser sind erflogreich in der Ferienvermietung geführt. Das ca. 129.000qm große Arial mit Rotwild, Waldstück und Seenanstoß realisieren viele Traumvorstellungen.