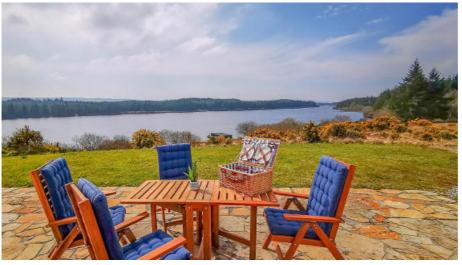

#### Beschreibung:

Auf der Suche nach absoluter Ruhe umgeben von einem unberührten Stück Paradies in wild romantische Alleinlage gelegen am Atorick Lough zwischen Portumna und Galway? Das geplegte Anwesen mit 3 Wohnhäusern hat eine vielfalt von Nutzungsmöglichkeiten. Z Zt wird das Haupthaus vom Eigentümer bewohnt, die beiden anderen Häuser sind erflogreich in der Ferienvermietung geführt. Das ca. 129.000qm große Arial mit Rotwild, Waldstück und Seenanstoß realisieren viele Traumvorstellungen.