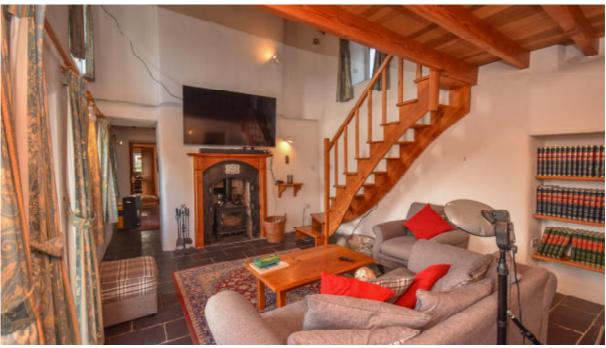

The Main Residence

Modernisietes Bauenrhaus mit Anbau, guter Standard, großzügige Aufteilung mit Galerie,

Sauna, Gartenzimmer

Wohnküche, Natursteinbodem, Zugang zu Wintergarten und Gartenbereich

5.50m x 4.50m

24.75m2

Wintergarten 5.35m x 3.00m

16.05m2

Eingangsbereich. 2.70m x 3.60m

9.72m2

Barempfang 3.00m x 4.00m Wohnzimmer mit Galerie, offen bis zu Dachbereich, Terrassentüre 4.00m x 5.50m 22.00m2

12.00m2

Galerie 2.50m x 4.00m