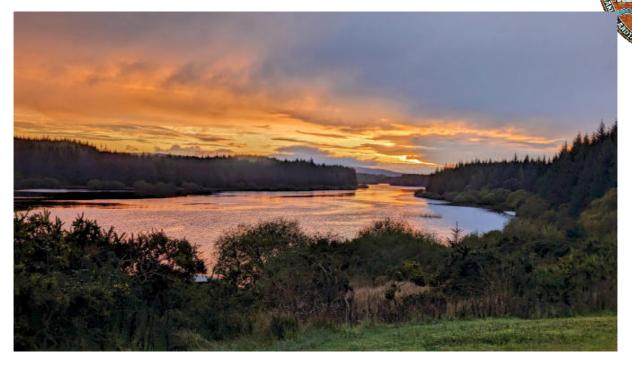

#### Beschreibung:

Auf der Suche nach absoluter Ruhe umgeben von einem unberührten Stück Paradies in wild romantische Alleinlage gelegen am Atorick Lough zwischen Portumna und Galway? Das geplegte Anwesen mit 3 Wohnhäusern hat eine vielfalt von Nutzungsmöglichkeiten. Z Zt wird das Haupthaus vom Eigentümer bewohnt, die beiden anderen Häuser sind erflogreich in der Ferienvermietung geführt. Das ca. 129.000qm große Arial mit Rotwild, Waldstück und Seenanstoß realisieren viele Traumvorstellungen.

Gewächshaus 30,00m x 9.50m 285.00m2

Scheuned/Stall 5.40m x 7.60m 41.04m2

**Bootshaus** 

Grund:

Ca. 129.000 qm, davon 40.000 inmitten geschützter Natur

Der bestehende Gästebetrieb kann auf Wunsch weiter geführt werden. Details auf Anfrage.