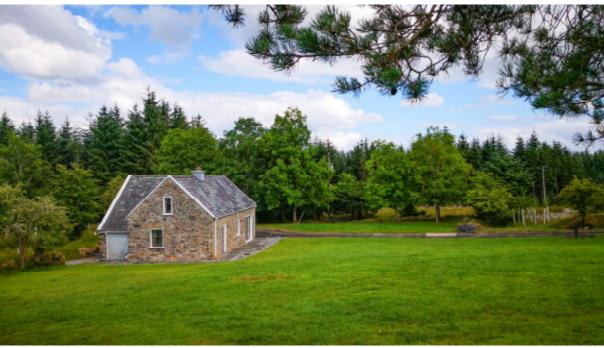

### Gästehaus" Shepherd's Cottage"

Natursteingebäude

Eingangsbereich 2.40m x 2.40m 5.76m2

Bad mit Sauna, 3.85m x 2.75m 10.55m2

Wohnküche unterteilt von Kamin, Terrrasenzugang 4.55m x 10.00m 45.50m2

Erster Stock

Aufgang 2.10m x 2.00m 4.20m2

Stauraum, 2.00m x 2.05m 4.10m2

 SZ Nr. 1
 3.95m x 4.58m
 18.10m2

 SZ Nr. 2
 4.52m x 4.58m
 20.71m2

 SZ Nr. 3
 2.65m x 4.37m
 11.58m2

Total 120.50m2

Elektro Speicherheizung

Nebengebäude: