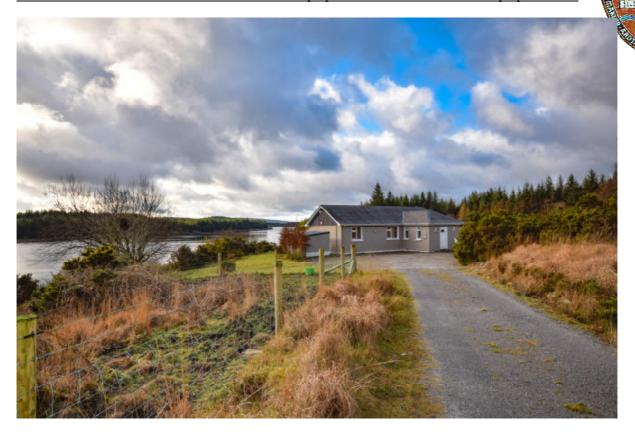

### Gästehaus" Shepherd's Cottage"

Natursteingebäude

Eingangsbereich 2.40m x 2.40m 5.76m2

Bad mit Sauna, 3.85m x 2.75m 10.55m2

Wohnküche unterteilt von Kamin, Terrrasenzugang 4.55m x 10.00m 45.50m2

Erster Stock

Aufgang 2.10m x 2.00m 4.20m2

Stauraum, 2.00m x 2.05m 4.10m2

 SZ Nr. 1
 3.95m x 4.58m
 18.10m2

 SZ Nr. 2
 4.52m x 4.58m
 20.71m2

 SZ Nr. 3
 2.65m x 4.37m
 11.58m2

Total 120.50m2

Elektro Speicherheizung

Nebengebäude:

Gewächshaus 30,00m x 9.50m 285.00m2

Scheuned/Stall 5.40m x 7.60m 41.04m2

**Bootshaus** 

Grund:

Ca. 129.000 qm, davon 40.000 inmitten geschützter Natur

Der bestehende Gästebetrieb kann auf Wunsch weiter geführt werden. Details auf Anfrage.