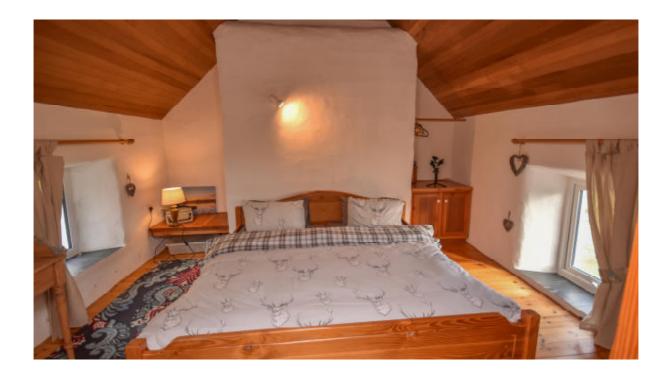

### Gästehaus" Shepherd's Cottage"

Natursteingebäude

Eingangsbereich 2.40m x 2.40m 5.76m2

Bad mit Sauna, 3.85m x 2.75m 10.55m2

Wohnküche unterteilt von Kamin, Terrrasenzugang 4.55m x 10.00m 45.50m2

Erster Stock

Aufgang 2.10m x 2.00m 4.20m2

Stauraum, 2.00m x 2.05m 4.10m2

 SZ Nr. 1
 3.95m x 4.58m
 18.10m2

 SZ Nr. 2
 4.52m x 4.58m
 20.71m2

 SZ Nr. 3
 2.65m x 4.37m
 11.58m2

Total 120.50m2

Elektro Speicherheizung

Nebengebäude: