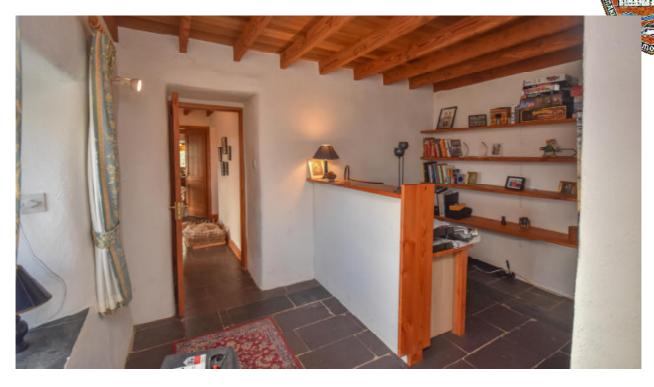

The Main Residence

Modernisietes Bauenrhaus mit Anbau, guter Standard, großzügige Aufteilung mit Galerie,

Sauna, Gartenzimmer

Wohnküche, Natursteinbodem, Zugang zu Wintergarten und Gartenbereich

5.50m x 4.50m

24.75m2

Wintergarten 5.35m x 3.00m

16.05m2

Eingangsbereich. 2.70m x 3.60m

9.72m2

Barempfang 3.00m x 4.00m Wohnzimmer mit Galerie, offen bis zu Dachbereich, Terrassentüre 4.00m x 5.50m 22.00m2

12.00m2

Galerie 2.50m x 4.00m

10.00m2

Flur 3.40m x 1.10m + 1.50m x 2.20m

7.04m2

WC 2.05m x 2.00m

4.10m2 12.81m2

SZ Nr.1  $3.05 \text{m} \times 4.20 \text{m}$ 

Sauna 1.80m x 1.95m Wirtschaftsraum mit Duschbereich, Aussenzugang, 1.95m x 3.50m 3.51m2 6.83m2