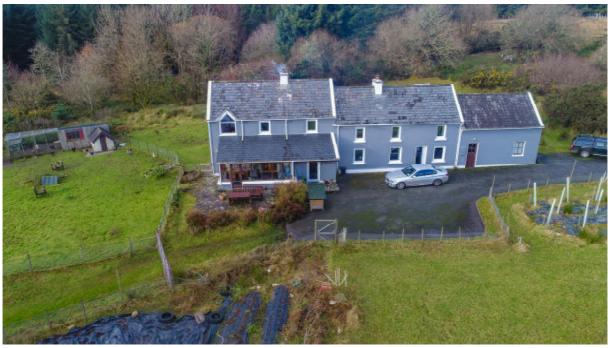

#### Eckdaten:

Ein Paradies steht zum Verkauf Gebäide Ensemble mit 3 separaten Wohnhäusern Haupthaus, Lakeshore Haus und Gästehaus Private Alleinlage, Seeanstoß Großes Gewächshaus, Selbstversorger Lifestyle Über 129.000 Grund davon ca 40.000 Wald Nur ca. 45 Minuten zu Galway City

#### Beschreibung:

Auf der Suche nach absoluter Ruhe umgeben von einem unberührten Stück Paradies in wild romantische Alleinlage gelegen am Atorick Lough zwischen Portumna und Galway? Das geplegte Anwesen mit 3 Wohnhäusern hat eine vielfalt von Nutzungsmöglichkeiten. Z Zt wird das Haupthaus vom Eigentümer bewohnt, die beiden anderen Häuser sind erflogreich in der Ferienvermietung geführt. Das ca. 129.000qm große Arial mit Rotwild, Waldstück und Seenanstoß realisieren viele Traumvorstellungen.

#### Die Häuser

3 eigenständige Einheiten, von einandner nicht übersehbar, eigen Strom/Abwasserversorgung Main Residence – 2 Stockwerke

The above particulars are issued by this office on the understanding that all negotiations are conducted through this office. Every care is taken in preparing particulars but this firm does not hold itself responsible for any inaccuracies. All reasonable offers will be submitted to the vendors.

#### LICENSED AUCTIONEERS & SOLE AGENTS

ARDTARMON CASTLE, BALLINFULL, CO. SLIGO, F91KW88, Ireland

TEL/FAX 00353-71-9163284 email info@irishproperties.com WEB: www.irishproperties.com

Lakeshore Residence – Bungalow Stil, offene Aufteilung Gästehaus – 3 SZ mit Sauna