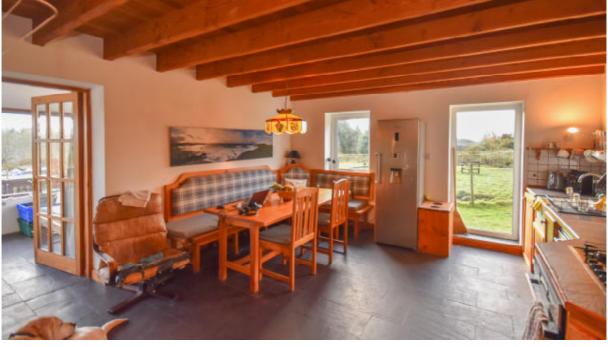

269.27m2

Fußbodenheizung, Heikörper und Feststoff Ofen

Es wurden neue Fenster eingebaut

The Lakehouse

Bunglow Stil mt offern Aufteilung, 100m vom See in erhobener Lage

Eingang/WC WC 3.09m x 3.15m

9.74m2

Offener Flur vom Wohnbereich 7.50m x1.95m

14.63m2

9.66m2

Wohnbereich, Küche und Fensterfront zu See 5.28m x 7.80m

41.19m2

SZ Nr.1 3.40m x 2.84m SZ Nr.2 3.40m x 3.30m

11.22m2

SZ Nr.3 mit Terrassentüre, 3.40m x 3.56m

12.11m2