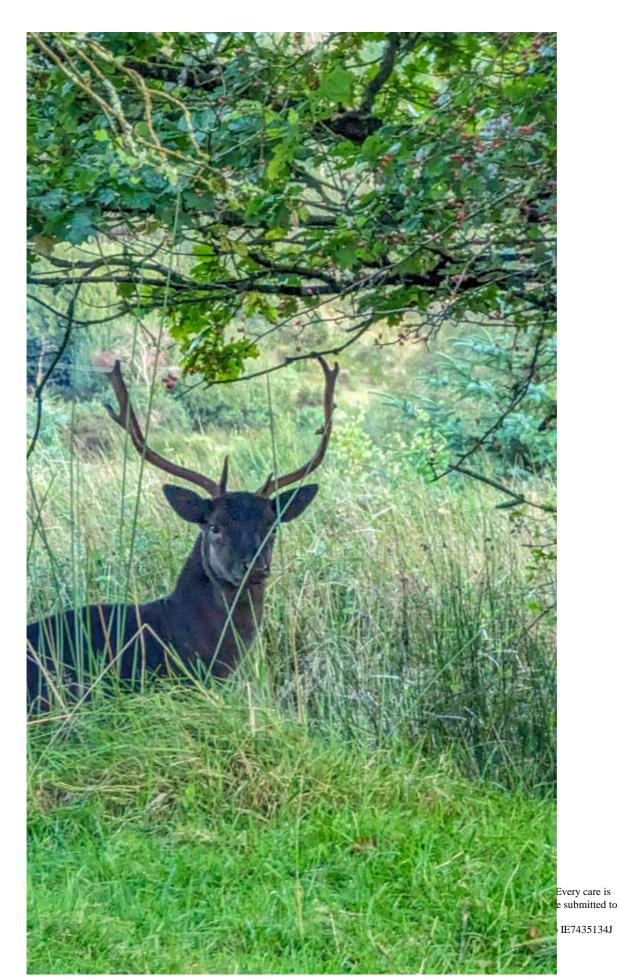

#### Beschreibung:

Auf der Suche nach absoluter Ruhe umgeben von einem unberührten Stück Paradies in wild romantische Alleinlage gelegen am Atorick Lough zwischen Portumna und Galway? Das geplegte Anwesen mit 3 Wohnhäusern hat eine vielfalt von Nutzungsmöglichkeiten. Z Zt wird das Haupthaus vom Eigentümer bewohnt, die beiden anderen Häuser sind erflogreich in der Ferienvermietung geführt. Das ca. 129.000qm große Arial mit Rotwild, Waldstück und Seenanstoß realisieren viele Traumvorstellungen.