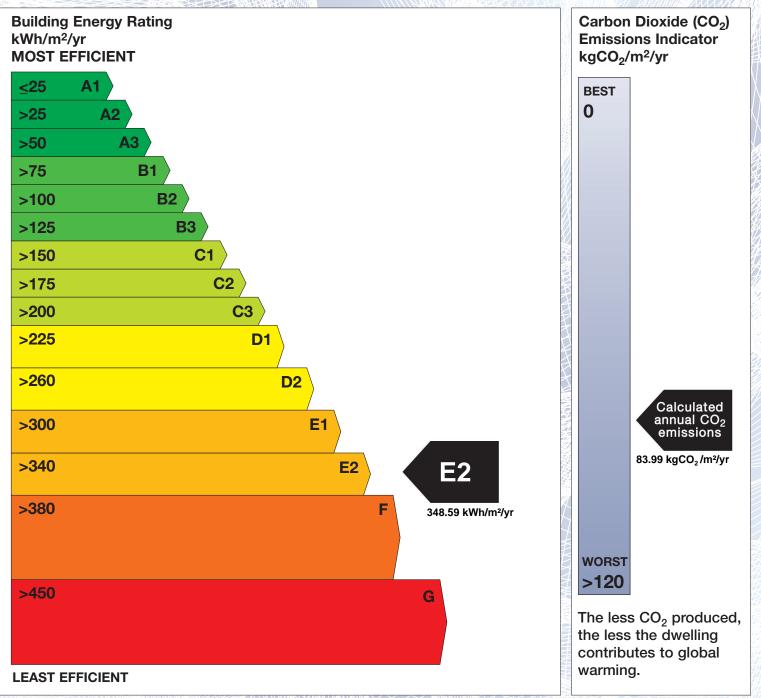

## **Building Energy Rating (BER)**

| BER for the building detailed below is: |                                      | E2    |
|-----------------------------------------|--------------------------------------|-------|
| Address                                 | DRINAGHAN<br>STRANDHILL<br>CO. SLIGO |       |
| BER Number                              | 101778363                            |       |
| Date of Issue                           | 20/05/2010                           |       |
| Valid Until                             | 20/05/2020                           |       |
| Assessor Number                         | 101658                               |       |
| Assessor Company No                     | 101658                               | 1111m |

The Building Energy Rating (BER) is an indication of the energy performance of this dwelling. It covers energy use for space heating, water heating, ventilation and lighting, calculated on the basis of standard occupancy. It is expressed as primary energy use per unit floor area per year (kWh/m<sup>2</sup>/yr).

'A' rated properties are the most energy efficient and will tend to have the lowest energy bills.

**IMPORTANT:** This BER is calculated on the basis of data provided to and by the BER Assessor, and using the version of the assessment software quoted below. A future BER assigned to this dwelling may be different, as a result of changes to the dwelling or to the assessment software.