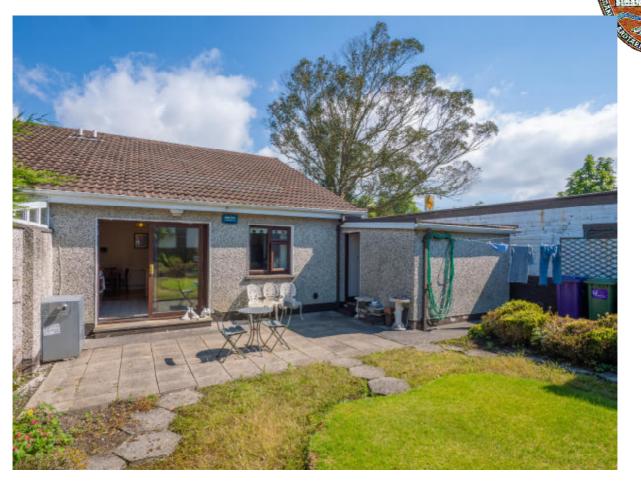

Video link https://youtu.be/uXF5t6pSACk

Eckdaten: Endhaus in Crozon Downs, Sligo City, guter Zustand, 3 SZ Vorgarten mit Parkplatz, private Terrasse und Hintergartenbereich Zentrale Lage, nahe Bushaltestelle Gute Isolierung BER Rating C3 Umgebaute Garage zu Home-Office Beliebte Gegend, gute Wertanlage Wir empfehlen eine baldige Besichtigung, die Immobilie wird schnell weg sein

Beschreibung: Ideales Anlageobjekt mit gutem Vermietpotential als auch Dauerwohnsitz.

No. 62 Crozon Downs ist ein Endreihenhaus mit 3 SZ, Front und Hintergartenbereich, Homeoffice und kleinem Gartengerätehaus.