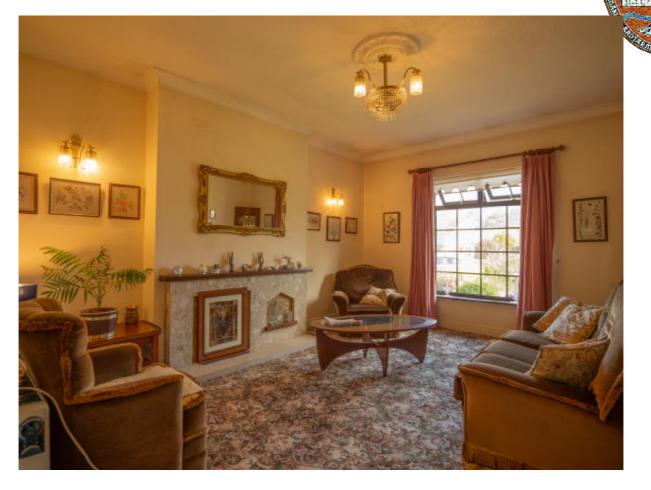

### LICENSED AUCTIONEERS & SOLE AGENTS ARDTARMON CASTLE, BALLINFULL, CO. SLIGO, F91KW88, Ireland

<u>TEL/FAX 00353-71-9163284</u> email info@irishproperties.com WEB: www.irishproperties.com

| Die Aufteilung:                                                                           | , in the second s |
|-------------------------------------------------------------------------------------------|-----------------------------------------------------------------------------------------------------------------------------------------------------------------------------------------------------------------------------------------------------------------------------------------------------------------------------------------------------------------------------------------------------------------------------------------------------------------------------------------------------------------------------------------------------------------------------------------------------------------------------------------------------------------------------------------------------|
| Eingansgbereich und Flur 1.28m x 3.40m                                                    | 4.36m2                                                                                                                                                                                                                                                                                                                                                                                                                                                                                                                                                                                                                                                                                              |
| Eßküche mit Terrassentüre, 3.00m x 5.20m                                                  | 15.60m2                                                                                                                                                                                                                                                                                                                                                                                                                                                                                                                                                                                                                                                                                             |
| Elternschlafzimmer mit Bad, 3.20m x 3.40m + 3.10m x 1.20m                                 | 14.64m2                                                                                                                                                                                                                                                                                                                                                                                                                                                                                                                                                                                                                                                                                             |
| SZ Nr.2 mit Einbauschrank, 3.85m x 2.75m                                                  | 10.59m2                                                                                                                                                                                                                                                                                                                                                                                                                                                                                                                                                                                                                                                                                             |
| SZ Nr.3 2.20m x 2.40m                                                                     | 5.28m2                                                                                                                                                                                                                                                                                                                                                                                                                                                                                                                                                                                                                                                                                              |
| Flur, 2.45m x 0.85m                                                                       | 2.09m2                                                                                                                                                                                                                                                                                                                                                                                                                                                                                                                                                                                                                                                                                              |
| Hotpress und Garderobe                                                                    |                                                                                                                                                                                                                                                                                                                                                                                                                                                                                                                                                                                                                                                                                                     |
| Wohnzimmer mit Kamin, 4.40m x 3.60m                                                       | 15.84m2                                                                                                                                                                                                                                                                                                                                                                                                                                                                                                                                                                                                                                                                                             |
| Bad, 2.34m x 1.80m                                                                        | 4.22m2                                                                                                                                                                                                                                                                                                                                                                                                                                                                                                                                                                                                                                                                                              |
| Home-office mit separate Außeneingang, 2.50m x 2.80m                                      | 7.00m2                                                                                                                                                                                                                                                                                                                                                                                                                                                                                                                                                                                                                                                                                              |
| Waschküche mit separate Außeneingang, 3.10m x 2.40m                                       | 7.44m2                                                                                                                                                                                                                                                                                                                                                                                                                                                                                                                                                                                                                                                                                              |
| Geräteraum, separat, 2.00m x 3.10m                                                        | 6.20m2                                                                                                                                                                                                                                                                                                                                                                                                                                                                                                                                                                                                                                                                                              |
| Gesamt                                                                                    | 93.26m2                                                                                                                                                                                                                                                                                                                                                                                                                                                                                                                                                                                                                                                                                             |
| Zentrale Oilheizung                                                                       |                                                                                                                                                                                                                                                                                                                                                                                                                                                                                                                                                                                                                                                                                                     |
| Endreihenhaus direkt am Park, gute Parkmöglichkeiten, trotz City Lage viel Grünfläche vor |                                                                                                                                                                                                                                                                                                                                                                                                                                                                                                                                                                                                                                                                                                     |