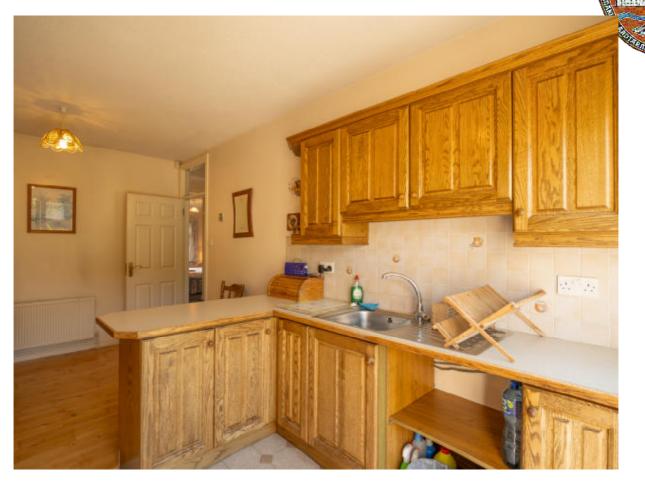

### LICENSED AUCTIONEERS & SOLE AGENTS ARDTARMON CASTLE, BALLINFULL, CO. SLIGO, F91KW88, Ireland

<u>TEL/FAX 00353-71-9163284</u> email info@irishproperties.com WEB: www.irishproperties.com

| Die Aufteilung:                                                                           | , in the second s |
|-------------------------------------------------------------------------------------------|-----------------------------------------------------------------------------------------------------------------------------------------------------------------------------------------------------------------------------------------------------------------------------------------------------------------------------------------------------------------------------------------------------------------------------------------------------------------------------------------------------------------------------------------------------------------------------------------------------------------------------------------------------------------------------------------------------|
| Eingansgbereich und Flur 1.28m x 3.40m                                                    | 4.36m2                                                                                                                                                                                                                                                                                                                                                                                                                                                                                                                                                                                                                                                                                              |
| Eßküche mit Terrassentüre, 3.00m x 5.20m                                                  | 15.60m2                                                                                                                                                                                                                                                                                                                                                                                                                                                                                                                                                                                                                                                                                             |
| Elternschlafzimmer mit Bad, 3.20m x 3.40m + 3.10m x 1.20m                                 | 14.64m2                                                                                                                                                                                                                                                                                                                                                                                                                                                                                                                                                                                                                                                                                             |
| SZ Nr.2 mit Einbauschrank, 3.85m x 2.75m                                                  | 10.59m2                                                                                                                                                                                                                                                                                                                                                                                                                                                                                                                                                                                                                                                                                             |
| SZ Nr.3 2.20m x 2.40m                                                                     | 5.28m2                                                                                                                                                                                                                                                                                                                                                                                                                                                                                                                                                                                                                                                                                              |
| Flur, 2.45m x 0.85m                                                                       | 2.09m2                                                                                                                                                                                                                                                                                                                                                                                                                                                                                                                                                                                                                                                                                              |
| Hotpress und Garderobe                                                                    |                                                                                                                                                                                                                                                                                                                                                                                                                                                                                                                                                                                                                                                                                                     |
| Wohnzimmer mit Kamin, 4.40m x 3.60m                                                       | 15.84m2                                                                                                                                                                                                                                                                                                                                                                                                                                                                                                                                                                                                                                                                                             |
| Bad, 2.34m x 1.80m                                                                        | 4.22m2                                                                                                                                                                                                                                                                                                                                                                                                                                                                                                                                                                                                                                                                                              |
| Home-office mit separate Außeneingang, 2.50m x 2.80m                                      | 7.00m2                                                                                                                                                                                                                                                                                                                                                                                                                                                                                                                                                                                                                                                                                              |
| Waschküche mit separate Außeneingang, 3.10m x 2.40m                                       | 7.44m2                                                                                                                                                                                                                                                                                                                                                                                                                                                                                                                                                                                                                                                                                              |
| Geräteraum, separat, 2.00m x 3.10m                                                        | 6.20m2                                                                                                                                                                                                                                                                                                                                                                                                                                                                                                                                                                                                                                                                                              |
| Gesamt                                                                                    | 93.26m2                                                                                                                                                                                                                                                                                                                                                                                                                                                                                                                                                                                                                                                                                             |
| Zentrale Oilheizung                                                                       |                                                                                                                                                                                                                                                                                                                                                                                                                                                                                                                                                                                                                                                                                                     |
| Endreihenhaus direkt am Park, gute Parkmöglichkeiten, trotz City Lage viel Grünfläche vor |                                                                                                                                                                                                                                                                                                                                                                                                                                                                                                                                                                                                                                                                                                     |