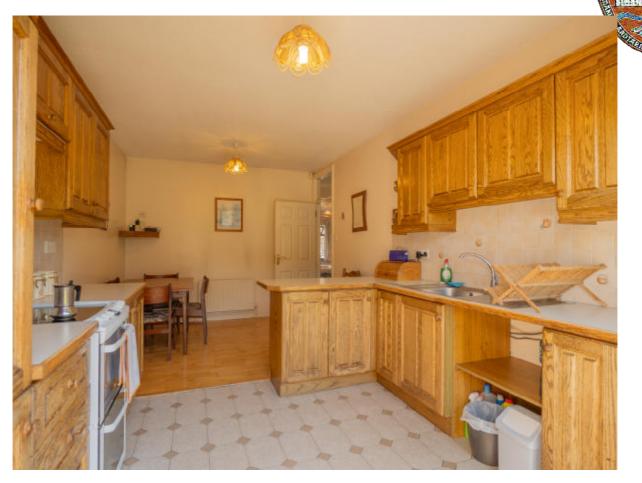

### LICENSED AUCTIONEERS & SOLE AGENTS ARDTARMON CASTLE, BALLINFULL, CO. SLIGO, F91KW88, Ireland

<u>TEL/FAX 00353-71-9163284</u> email info@irishproperties.com WEB: www.irishproperties.com

| Die Aufteilung:                                                                           | , in the second s |
|-------------------------------------------------------------------------------------------|-----------------------------------------------------------------------------------------------------------------------------------------------------------------------------------------------------------------------------------------------------------------------------------------------------------------------------------------------------------------------------------------------------------------------------------------------------------------------------------------------------------------------------------------------------------------------------------------------------------------------------------------------------------------------------------------------------|
| Eingansgbereich und Flur 1.28m x 3.40m                                                    | 4.36m2                                                                                                                                                                                                                                                                                                                                                                                                                                                                                                                                                                                                                                                                                              |
| Eßküche mit Terrassentüre, 3.00m x 5.20m                                                  | 15.60m2                                                                                                                                                                                                                                                                                                                                                                                                                                                                                                                                                                                                                                                                                             |
| Elternschlafzimmer mit Bad, 3.20m x 3.40m + 3.10m x 1.20m                                 | 14.64m2                                                                                                                                                                                                                                                                                                                                                                                                                                                                                                                                                                                                                                                                                             |
| SZ Nr.2 mit Einbauschrank, 3.85m x 2.75m                                                  | 10.59m2                                                                                                                                                                                                                                                                                                                                                                                                                                                                                                                                                                                                                                                                                             |
| SZ Nr.3 2.20m x 2.40m                                                                     | 5.28m2                                                                                                                                                                                                                                                                                                                                                                                                                                                                                                                                                                                                                                                                                              |
| Flur, 2.45m x 0.85m                                                                       | 2.09m2                                                                                                                                                                                                                                                                                                                                                                                                                                                                                                                                                                                                                                                                                              |
| Hotpress und Garderobe                                                                    |                                                                                                                                                                                                                                                                                                                                                                                                                                                                                                                                                                                                                                                                                                     |
| Wohnzimmer mit Kamin, 4.40m x 3.60m                                                       | 15.84m2                                                                                                                                                                                                                                                                                                                                                                                                                                                                                                                                                                                                                                                                                             |
| Bad, 2.34m x 1.80m                                                                        | 4.22m2                                                                                                                                                                                                                                                                                                                                                                                                                                                                                                                                                                                                                                                                                              |
| Home-office mit separate Außeneingang, 2.50m x 2.80m                                      | 7.00m2                                                                                                                                                                                                                                                                                                                                                                                                                                                                                                                                                                                                                                                                                              |
| Waschküche mit separate Außeneingang, 3.10m x 2.40m                                       | 7.44m2                                                                                                                                                                                                                                                                                                                                                                                                                                                                                                                                                                                                                                                                                              |
| Geräteraum, separat, 2.00m x 3.10m                                                        | 6.20m2                                                                                                                                                                                                                                                                                                                                                                                                                                                                                                                                                                                                                                                                                              |
| Gesamt                                                                                    | 93.26m2                                                                                                                                                                                                                                                                                                                                                                                                                                                                                                                                                                                                                                                                                             |
| Zentrale Oilheizung                                                                       |                                                                                                                                                                                                                                                                                                                                                                                                                                                                                                                                                                                                                                                                                                     |
| Endreihenhaus direkt am Park, gute Parkmöglichkeiten, trotz City Lage viel Grünfläche vor |                                                                                                                                                                                                                                                                                                                                                                                                                                                                                                                                                                                                                                                                                                     |