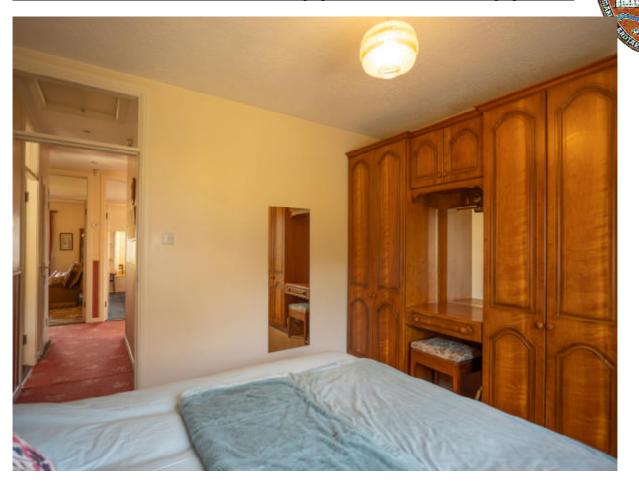

### LICENSED AUCTIONEERS & SOLE AGENTS ARDTARMON CASTLE, BALLINFULL, CO. SLIGO, F91KW88, Ireland

<u>TEL/FAX 00353-71-9163284</u> email info@irishproperties.com WEB: www.irishproperties.com

| Die Aufteilung:                                                                           | , in the second s |
|-------------------------------------------------------------------------------------------|-----------------------------------------------------------------------------------------------------------------------------------------------------------------------------------------------------------------------------------------------------------------------------------------------------------------------------------------------------------------------------------------------------------------------------------------------------------------------------------------------------------------------------------------------------------------------------------------------------------------------------------------------------------------------------------------------------|
| Eingansgbereich und Flur 1.28m x 3.40m                                                    | 4.36m2                                                                                                                                                                                                                                                                                                                                                                                                                                                                                                                                                                                                                                                                                              |
| Eßküche mit Terrassentüre, 3.00m x 5.20m                                                  | 15.60m2                                                                                                                                                                                                                                                                                                                                                                                                                                                                                                                                                                                                                                                                                             |
| Elternschlafzimmer mit Bad, 3.20m x 3.40m + 3.10m x 1.20m                                 | 14.64m2                                                                                                                                                                                                                                                                                                                                                                                                                                                                                                                                                                                                                                                                                             |
| SZ Nr.2 mit Einbauschrank, 3.85m x 2.75m                                                  | 10.59m2                                                                                                                                                                                                                                                                                                                                                                                                                                                                                                                                                                                                                                                                                             |
| SZ Nr.3 2.20m x 2.40m                                                                     | 5.28m2                                                                                                                                                                                                                                                                                                                                                                                                                                                                                                                                                                                                                                                                                              |
| Flur, 2.45m x 0.85m                                                                       | 2.09m2                                                                                                                                                                                                                                                                                                                                                                                                                                                                                                                                                                                                                                                                                              |
| Hotpress und Garderobe                                                                    |                                                                                                                                                                                                                                                                                                                                                                                                                                                                                                                                                                                                                                                                                                     |
| Wohnzimmer mit Kamin, 4.40m x 3.60m                                                       | 15.84m2                                                                                                                                                                                                                                                                                                                                                                                                                                                                                                                                                                                                                                                                                             |
| Bad, 2.34m x 1.80m                                                                        | 4.22m2                                                                                                                                                                                                                                                                                                                                                                                                                                                                                                                                                                                                                                                                                              |
| Home-office mit separate Außeneingang, 2.50m x 2.80m                                      | 7.00m2                                                                                                                                                                                                                                                                                                                                                                                                                                                                                                                                                                                                                                                                                              |
| Waschküche mit separate Außeneingang, 3.10m x 2.40m                                       | 7.44m2                                                                                                                                                                                                                                                                                                                                                                                                                                                                                                                                                                                                                                                                                              |
| Geräteraum, separat, 2.00m x 3.10m                                                        | 6.20m2                                                                                                                                                                                                                                                                                                                                                                                                                                                                                                                                                                                                                                                                                              |
| Gesamt                                                                                    | 93.26m2                                                                                                                                                                                                                                                                                                                                                                                                                                                                                                                                                                                                                                                                                             |
| Zentrale Oilheizung                                                                       |                                                                                                                                                                                                                                                                                                                                                                                                                                                                                                                                                                                                                                                                                                     |
| Endreihenhaus direkt am Park, gute Parkmöglichkeiten, trotz City Lage viel Grünfläche vor |                                                                                                                                                                                                                                                                                                                                                                                                                                                                                                                                                                                                                                                                                                     |