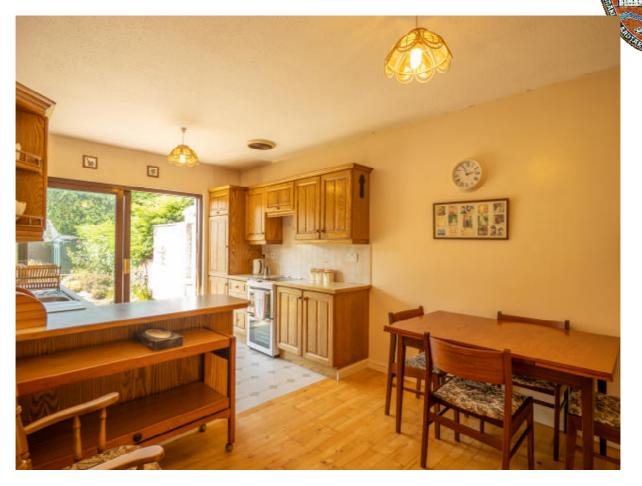

### LICENSED AUCTIONEERS & SOLE AGENTS ARDTARMON CASTLE, BALLINFULL, CO. SLIGO, F91KW88, Ireland

<u>TEL/FAX 00353-71-9163284</u> email info@irishproperties.com WEB: www.irishproperties.com

| Die Aufteilung:                                                                           | , in the second s |
|-------------------------------------------------------------------------------------------|-----------------------------------------------------------------------------------------------------------------------------------------------------------------------------------------------------------------------------------------------------------------------------------------------------------------------------------------------------------------------------------------------------------------------------------------------------------------------------------------------------------------------------------------------------------------------------------------------------------------------------------------------------------------------------------------------------|
| Eingansgbereich und Flur 1.28m x 3.40m                                                    | 4.36m2                                                                                                                                                                                                                                                                                                                                                                                                                                                                                                                                                                                                                                                                                              |
| Eßküche mit Terrassentüre, 3.00m x 5.20m                                                  | 15.60m2                                                                                                                                                                                                                                                                                                                                                                                                                                                                                                                                                                                                                                                                                             |
| Elternschlafzimmer mit Bad, 3.20m x 3.40m + 3.10m x 1.20m                                 | 14.64m2                                                                                                                                                                                                                                                                                                                                                                                                                                                                                                                                                                                                                                                                                             |
| SZ Nr.2 mit Einbauschrank, 3.85m x 2.75m                                                  | 10.59m2                                                                                                                                                                                                                                                                                                                                                                                                                                                                                                                                                                                                                                                                                             |
| SZ Nr.3 2.20m x 2.40m                                                                     | 5.28m2                                                                                                                                                                                                                                                                                                                                                                                                                                                                                                                                                                                                                                                                                              |
| Flur, 2.45m x 0.85m                                                                       | 2.09m2                                                                                                                                                                                                                                                                                                                                                                                                                                                                                                                                                                                                                                                                                              |
| Hotpress und Garderobe                                                                    |                                                                                                                                                                                                                                                                                                                                                                                                                                                                                                                                                                                                                                                                                                     |
| Wohnzimmer mit Kamin, 4.40m x 3.60m                                                       | 15.84m2                                                                                                                                                                                                                                                                                                                                                                                                                                                                                                                                                                                                                                                                                             |
| Bad, 2.34m x 1.80m                                                                        | 4.22m2                                                                                                                                                                                                                                                                                                                                                                                                                                                                                                                                                                                                                                                                                              |
| Home-office mit separate Außeneingang, 2.50m x 2.80m                                      | 7.00m2                                                                                                                                                                                                                                                                                                                                                                                                                                                                                                                                                                                                                                                                                              |
| Waschküche mit separate Außeneingang, 3.10m x 2.40m                                       | 7.44m2                                                                                                                                                                                                                                                                                                                                                                                                                                                                                                                                                                                                                                                                                              |
| Geräteraum, separat, 2.00m x 3.10m                                                        | 6.20m2                                                                                                                                                                                                                                                                                                                                                                                                                                                                                                                                                                                                                                                                                              |
| Gesamt                                                                                    | 93.26m2                                                                                                                                                                                                                                                                                                                                                                                                                                                                                                                                                                                                                                                                                             |
| Zentrale Oilheizung                                                                       |                                                                                                                                                                                                                                                                                                                                                                                                                                                                                                                                                                                                                                                                                                     |
| Endreihenhaus direkt am Park, gute Parkmöglichkeiten, trotz City Lage viel Grünfläche vor |                                                                                                                                                                                                                                                                                                                                                                                                                                                                                                                                                                                                                                                                                                     |