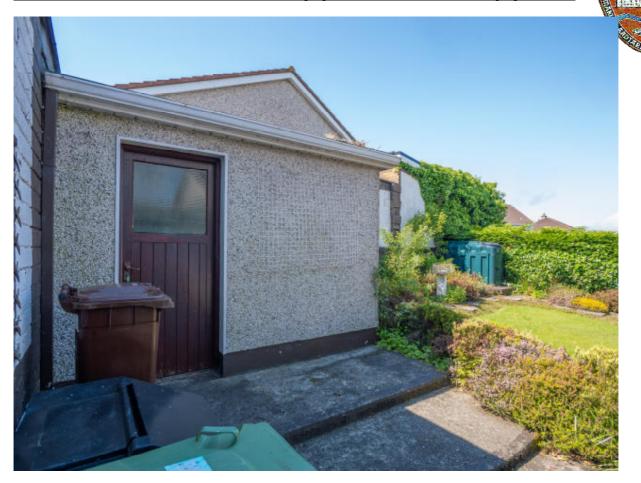

Beschreibung: Ideales Anlageobjekt mit gutem Vermietpotential als auch Dauerwohnsitz.

No. 62 Crozon Downs ist ein Endreihenhaus mit 3 SZ, Front und Hintergartenbereich, Homeoffice und kleinem Gartengerätehaus.

### LICENSED AUCTIONEERS & SOLE AGENTS ARDTARMON CASTLE, BALLINFULL, CO. SLIGO, F91KW88, Ireland

<u>TEL/FAX 00353-71-9163284</u> email info@irishproperties.com WEB: www.irishproperties.com

| Die Aufteilung:                                                                           | , in the second s |
|-------------------------------------------------------------------------------------------|-----------------------------------------------------------------------------------------------------------------------------------------------------------------------------------------------------------------------------------------------------------------------------------------------------------------------------------------------------------------------------------------------------------------------------------------------------------------------------------------------------------------------------------------------------------------------------------------------------------------------------------------------------------------------------------------------------|
| Eingansgbereich und Flur 1.28m x 3.40m                                                    | 4.36m2                                                                                                                                                                                                                                                                                                                                                                                                                                                                                                                                                                                                                                                                                              |
| Eßküche mit Terrassentüre, 3.00m x 5.20m                                                  | 15.60m2                                                                                                                                                                                                                                                                                                                                                                                                                                                                                                                                                                                                                                                                                             |
| Elternschlafzimmer mit Bad, 3.20m x 3.40m + 3.10m x 1.20m                                 | 14.64m2                                                                                                                                                                                                                                                                                                                                                                                                                                                                                                                                                                                                                                                                                             |
| SZ Nr.2 mit Einbauschrank, 3.85m x 2.75m                                                  | 10.59m2                                                                                                                                                                                                                                                                                                                                                                                                                                                                                                                                                                                                                                                                                             |
| SZ Nr.3 2.20m x 2.40m                                                                     | 5.28m2                                                                                                                                                                                                                                                                                                                                                                                                                                                                                                                                                                                                                                                                                              |
| Flur, 2.45m x 0.85m                                                                       | 2.09m2                                                                                                                                                                                                                                                                                                                                                                                                                                                                                                                                                                                                                                                                                              |
| Hotpress und Garderobe                                                                    |                                                                                                                                                                                                                                                                                                                                                                                                                                                                                                                                                                                                                                                                                                     |
| Wohnzimmer mit Kamin, 4.40m x 3.60m                                                       | 15.84m2                                                                                                                                                                                                                                                                                                                                                                                                                                                                                                                                                                                                                                                                                             |
| Bad, 2.34m x 1.80m                                                                        | 4.22m2                                                                                                                                                                                                                                                                                                                                                                                                                                                                                                                                                                                                                                                                                              |
| Home-office mit separate Außeneingang, 2.50m x 2.80m                                      | 7.00m2                                                                                                                                                                                                                                                                                                                                                                                                                                                                                                                                                                                                                                                                                              |
| Waschküche mit separate Außeneingang, 3.10m x 2.40m                                       | 7.44m2                                                                                                                                                                                                                                                                                                                                                                                                                                                                                                                                                                                                                                                                                              |
| Geräteraum, separat, 2.00m x 3.10m                                                        | 6.20m2                                                                                                                                                                                                                                                                                                                                                                                                                                                                                                                                                                                                                                                                                              |
| Gesamt                                                                                    | 93.26m2                                                                                                                                                                                                                                                                                                                                                                                                                                                                                                                                                                                                                                                                                             |
| Zentrale Oilheizung                                                                       |                                                                                                                                                                                                                                                                                                                                                                                                                                                                                                                                                                                                                                                                                                     |
| Endreihenhaus direkt am Park, gute Parkmöglichkeiten, trotz City Lage viel Grünfläche vor |                                                                                                                                                                                                                                                                                                                                                                                                                                                                                                                                                                                                                                                                                                     |