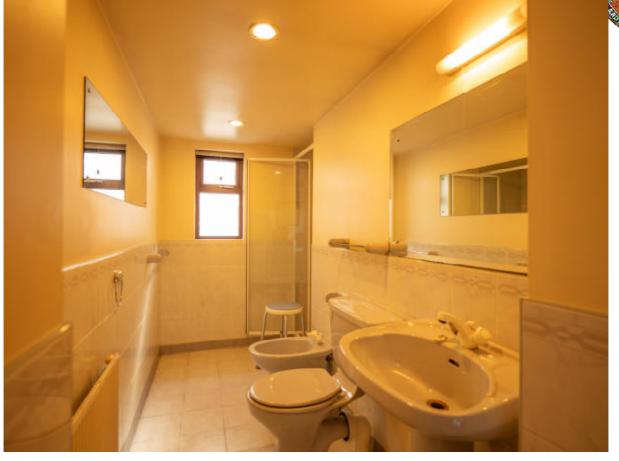

### LICENSED AUCTIONEERS & SOLE AGENTS ARDTARMON CASTLE, BALLINFULL, CO. SLIGO, F91KW88, Ireland

<u>TEL/FAX 00353-71-9163284</u> email info@irishproperties.com WEB: www.irishproperties.com

| Die Aufteilung:                                                                           | , in the second s |
|-------------------------------------------------------------------------------------------|-----------------------------------------------------------------------------------------------------------------------------------------------------------------------------------------------------------------------------------------------------------------------------------------------------------------------------------------------------------------------------------------------------------------------------------------------------------------------------------------------------------------------------------------------------------------------------------------------------------------------------------------------------------------------------------------------------|
| Eingansgbereich und Flur 1.28m x 3.40m                                                    | 4.36m2                                                                                                                                                                                                                                                                                                                                                                                                                                                                                                                                                                                                                                                                                              |
| Eßküche mit Terrassentüre, 3.00m x 5.20m                                                  | 15.60m2                                                                                                                                                                                                                                                                                                                                                                                                                                                                                                                                                                                                                                                                                             |
| Elternschlafzimmer mit Bad, 3.20m x 3.40m + 3.10m x 1.20m                                 | 14.64m2                                                                                                                                                                                                                                                                                                                                                                                                                                                                                                                                                                                                                                                                                             |
| SZ Nr.2 mit Einbauschrank, 3.85m x 2.75m                                                  | 10.59m2                                                                                                                                                                                                                                                                                                                                                                                                                                                                                                                                                                                                                                                                                             |
| SZ Nr.3 2.20m x 2.40m                                                                     | 5.28m2                                                                                                                                                                                                                                                                                                                                                                                                                                                                                                                                                                                                                                                                                              |
| Flur, 2.45m x 0.85m                                                                       | 2.09m2                                                                                                                                                                                                                                                                                                                                                                                                                                                                                                                                                                                                                                                                                              |
| Hotpress und Garderobe                                                                    |                                                                                                                                                                                                                                                                                                                                                                                                                                                                                                                                                                                                                                                                                                     |
| Wohnzimmer mit Kamin, 4.40m x 3.60m                                                       | 15.84m2                                                                                                                                                                                                                                                                                                                                                                                                                                                                                                                                                                                                                                                                                             |
| Bad, 2.34m x 1.80m                                                                        | 4.22m2                                                                                                                                                                                                                                                                                                                                                                                                                                                                                                                                                                                                                                                                                              |
| Home-office mit separate Außeneingang, 2.50m x 2.80m                                      | 7.00m2                                                                                                                                                                                                                                                                                                                                                                                                                                                                                                                                                                                                                                                                                              |
| Waschküche mit separate Außeneingang, 3.10m x 2.40m                                       | 7.44m2                                                                                                                                                                                                                                                                                                                                                                                                                                                                                                                                                                                                                                                                                              |
| Geräteraum, separat, 2.00m x 3.10m                                                        | 6.20m2                                                                                                                                                                                                                                                                                                                                                                                                                                                                                                                                                                                                                                                                                              |
| Gesamt                                                                                    | 93.26m2                                                                                                                                                                                                                                                                                                                                                                                                                                                                                                                                                                                                                                                                                             |
| Zentrale Oilheizung                                                                       |                                                                                                                                                                                                                                                                                                                                                                                                                                                                                                                                                                                                                                                                                                     |
| Endreihenhaus direkt am Park, gute Parkmöglichkeiten, trotz City Lage viel Grünfläche vor |                                                                                                                                                                                                                                                                                                                                                                                                                                                                                                                                                                                                                                                                                                     |