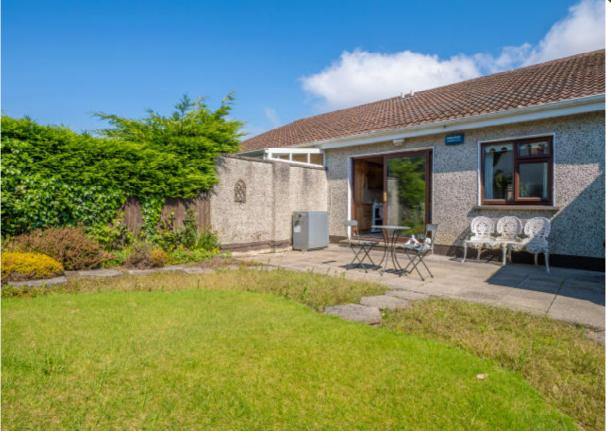

Beschreibung: Ideales Anlageobjekt mit gutem Vermietpotential als auch Dauerwohnsitz.

No. 62 Crozon Downs ist ein Endreihenhaus mit 3 SZ, Front und Hintergartenbereich, Homeoffice und kleinem Gartengerätehaus.

### LICENSED AUCTIONEERS & SOLE AGENTS ARDTARMON CASTLE, BALLINFULL, CO. SLIGO, F91KW88, Ireland

<u>TEL/FAX 00353-71-9163284</u> email info@irishproperties.com WEB: www.irishproperties.com

| Die Aufteilung:                                                                           | , in the second s |
|-------------------------------------------------------------------------------------------|-----------------------------------------------------------------------------------------------------------------------------------------------------------------------------------------------------------------------------------------------------------------------------------------------------------------------------------------------------------------------------------------------------------------------------------------------------------------------------------------------------------------------------------------------------------------------------------------------------------------------------------------------------------------------------------------------------|
| Eingansgbereich und Flur 1.28m x 3.40m                                                    | 4.36m2                                                                                                                                                                                                                                                                                                                                                                                                                                                                                                                                                                                                                                                                                              |
| Eßküche mit Terrassentüre, 3.00m x 5.20m                                                  | 15.60m2                                                                                                                                                                                                                                                                                                                                                                                                                                                                                                                                                                                                                                                                                             |
| Elternschlafzimmer mit Bad, 3.20m x 3.40m + 3.10m x 1.20m                                 | 14.64m2                                                                                                                                                                                                                                                                                                                                                                                                                                                                                                                                                                                                                                                                                             |
| SZ Nr.2 mit Einbauschrank, 3.85m x 2.75m                                                  | 10.59m2                                                                                                                                                                                                                                                                                                                                                                                                                                                                                                                                                                                                                                                                                             |
| SZ Nr.3 2.20m x 2.40m                                                                     | 5.28m2                                                                                                                                                                                                                                                                                                                                                                                                                                                                                                                                                                                                                                                                                              |
| Flur, 2.45m x 0.85m                                                                       | 2.09m2                                                                                                                                                                                                                                                                                                                                                                                                                                                                                                                                                                                                                                                                                              |
| Hotpress und Garderobe                                                                    |                                                                                                                                                                                                                                                                                                                                                                                                                                                                                                                                                                                                                                                                                                     |
| Wohnzimmer mit Kamin, 4.40m x 3.60m                                                       | 15.84m2                                                                                                                                                                                                                                                                                                                                                                                                                                                                                                                                                                                                                                                                                             |
| Bad, 2.34m x 1.80m                                                                        | 4.22m2                                                                                                                                                                                                                                                                                                                                                                                                                                                                                                                                                                                                                                                                                              |
| Home-office mit separate Außeneingang, 2.50m x 2.80m                                      | 7.00m2                                                                                                                                                                                                                                                                                                                                                                                                                                                                                                                                                                                                                                                                                              |
| Waschküche mit separate Außeneingang, 3.10m x 2.40m                                       | 7.44m2                                                                                                                                                                                                                                                                                                                                                                                                                                                                                                                                                                                                                                                                                              |
| Geräteraum, separat, 2.00m x 3.10m                                                        | 6.20m2                                                                                                                                                                                                                                                                                                                                                                                                                                                                                                                                                                                                                                                                                              |
| Gesamt                                                                                    | 93.26m2                                                                                                                                                                                                                                                                                                                                                                                                                                                                                                                                                                                                                                                                                             |
| Zentrale Oilheizung                                                                       |                                                                                                                                                                                                                                                                                                                                                                                                                                                                                                                                                                                                                                                                                                     |
| Endreihenhaus direkt am Park, gute Parkmöglichkeiten, trotz City Lage viel Grünfläche vor |                                                                                                                                                                                                                                                                                                                                                                                                                                                                                                                                                                                                                                                                                                     |