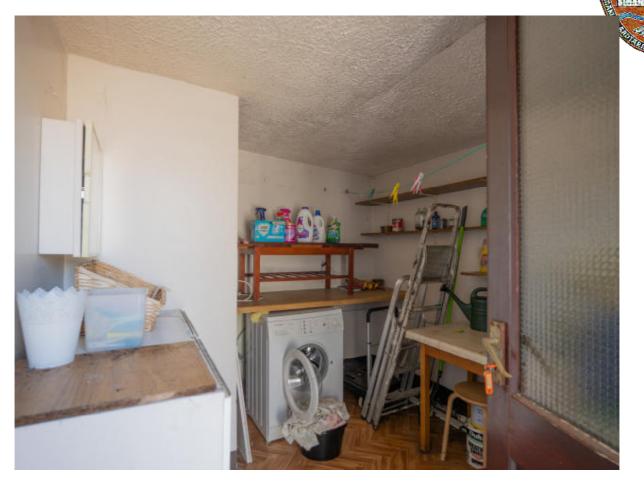

### LICENSED AUCTIONEERS & SOLE AGENTS ARDTARMON CASTLE, BALLINFULL, CO. SLIGO, F91KW88, Ireland

<u>TEL/FAX 00353-71-9163284</u> email info@irishproperties.com WEB: www.irishproperties.com

| Die Aufteilung:                                                                           | , in the second s |
|-------------------------------------------------------------------------------------------|-----------------------------------------------------------------------------------------------------------------------------------------------------------------------------------------------------------------------------------------------------------------------------------------------------------------------------------------------------------------------------------------------------------------------------------------------------------------------------------------------------------------------------------------------------------------------------------------------------------------------------------------------------------------------------------------------------|
| Eingansgbereich und Flur 1.28m x 3.40m                                                    | 4.36m2                                                                                                                                                                                                                                                                                                                                                                                                                                                                                                                                                                                                                                                                                              |
| Eßküche mit Terrassentüre, 3.00m x 5.20m                                                  | 15.60m2                                                                                                                                                                                                                                                                                                                                                                                                                                                                                                                                                                                                                                                                                             |
| Elternschlafzimmer mit Bad, 3.20m x 3.40m + 3.10m x 1.20m                                 | 14.64m2                                                                                                                                                                                                                                                                                                                                                                                                                                                                                                                                                                                                                                                                                             |
| SZ Nr.2 mit Einbauschrank, 3.85m x 2.75m                                                  | 10.59m2                                                                                                                                                                                                                                                                                                                                                                                                                                                                                                                                                                                                                                                                                             |
| SZ Nr.3 2.20m x 2.40m                                                                     | 5.28m2                                                                                                                                                                                                                                                                                                                                                                                                                                                                                                                                                                                                                                                                                              |
| Flur, 2.45m x 0.85m                                                                       | 2.09m2                                                                                                                                                                                                                                                                                                                                                                                                                                                                                                                                                                                                                                                                                              |
| Hotpress und Garderobe                                                                    |                                                                                                                                                                                                                                                                                                                                                                                                                                                                                                                                                                                                                                                                                                     |
| Wohnzimmer mit Kamin, 4.40m x 3.60m                                                       | 15.84m2                                                                                                                                                                                                                                                                                                                                                                                                                                                                                                                                                                                                                                                                                             |
| Bad, 2.34m x 1.80m                                                                        | 4.22m2                                                                                                                                                                                                                                                                                                                                                                                                                                                                                                                                                                                                                                                                                              |
| Home-office mit separate Außeneingang, 2.50m x 2.80m                                      | 7.00m2                                                                                                                                                                                                                                                                                                                                                                                                                                                                                                                                                                                                                                                                                              |
| Waschküche mit separate Außeneingang, 3.10m x 2.40m                                       | 7.44m2                                                                                                                                                                                                                                                                                                                                                                                                                                                                                                                                                                                                                                                                                              |
| Geräteraum, separat, 2.00m x 3.10m                                                        | 6.20m2                                                                                                                                                                                                                                                                                                                                                                                                                                                                                                                                                                                                                                                                                              |
| Gesamt                                                                                    | 93.26m2                                                                                                                                                                                                                                                                                                                                                                                                                                                                                                                                                                                                                                                                                             |
| Zentrale Oilheizung                                                                       |                                                                                                                                                                                                                                                                                                                                                                                                                                                                                                                                                                                                                                                                                                     |
| Endreihenhaus direkt am Park, gute Parkmöglichkeiten, trotz City Lage viel Grünfläche vor |                                                                                                                                                                                                                                                                                                                                                                                                                                                                                                                                                                                                                                                                                                     |