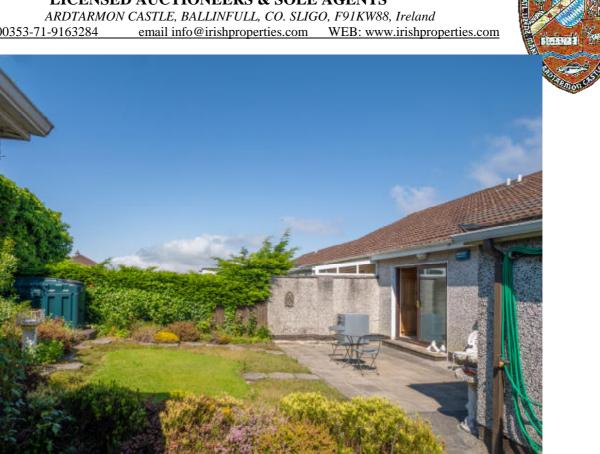

Beschreibung: Ideales Anlageobjekt mit gutem Vermietpotential als auch Dauerwohnsitz.

No. 62 Crozon Downs ist ein Endreihenhaus mit 3 SZ, Front und Hintergartenbereich, Homeoffice und kleinem Gartengerätehaus.

### LICENSED AUCTIONEERS & SOLE AGENTS ARDTARMON CASTLE, BALLINFULL, CO. SLIGO, F91KW88, Ireland

<u>TEL/FAX 00353-71-9163284</u> email info@irishproperties.com WEB: www.irishproperties.com

| Die Aufteilung:                                                                           | , in the second s |
|-------------------------------------------------------------------------------------------|-----------------------------------------------------------------------------------------------------------------------------------------------------------------------------------------------------------------------------------------------------------------------------------------------------------------------------------------------------------------------------------------------------------------------------------------------------------------------------------------------------------------------------------------------------------------------------------------------------------------------------------------------------------------------------------------------------|
| Eingansgbereich und Flur 1.28m x 3.40m                                                    | 4.36m2                                                                                                                                                                                                                                                                                                                                                                                                                                                                                                                                                                                                                                                                                              |
| Eßküche mit Terrassentüre, 3.00m x 5.20m                                                  | 15.60m2                                                                                                                                                                                                                                                                                                                                                                                                                                                                                                                                                                                                                                                                                             |
| Elternschlafzimmer mit Bad, 3.20m x 3.40m + 3.10m x 1.20m                                 | 14.64m2                                                                                                                                                                                                                                                                                                                                                                                                                                                                                                                                                                                                                                                                                             |
| SZ Nr.2 mit Einbauschrank, 3.85m x 2.75m                                                  | 10.59m2                                                                                                                                                                                                                                                                                                                                                                                                                                                                                                                                                                                                                                                                                             |
| SZ Nr.3 2.20m x 2.40m                                                                     | 5.28m2                                                                                                                                                                                                                                                                                                                                                                                                                                                                                                                                                                                                                                                                                              |
| Flur, 2.45m x 0.85m                                                                       | 2.09m2                                                                                                                                                                                                                                                                                                                                                                                                                                                                                                                                                                                                                                                                                              |
| Hotpress und Garderobe                                                                    |                                                                                                                                                                                                                                                                                                                                                                                                                                                                                                                                                                                                                                                                                                     |
| Wohnzimmer mit Kamin, 4.40m x 3.60m                                                       | 15.84m2                                                                                                                                                                                                                                                                                                                                                                                                                                                                                                                                                                                                                                                                                             |
| Bad, 2.34m x 1.80m                                                                        | 4.22m2                                                                                                                                                                                                                                                                                                                                                                                                                                                                                                                                                                                                                                                                                              |
| Home-office mit separate Außeneingang, 2.50m x 2.80m                                      | 7.00m2                                                                                                                                                                                                                                                                                                                                                                                                                                                                                                                                                                                                                                                                                              |
| Waschküche mit separate Außeneingang, 3.10m x 2.40m                                       | 7.44m2                                                                                                                                                                                                                                                                                                                                                                                                                                                                                                                                                                                                                                                                                              |
| Geräteraum, separat, 2.00m x 3.10m                                                        | 6.20m2                                                                                                                                                                                                                                                                                                                                                                                                                                                                                                                                                                                                                                                                                              |
| Gesamt                                                                                    | 93.26m2                                                                                                                                                                                                                                                                                                                                                                                                                                                                                                                                                                                                                                                                                             |
| Zentrale Oilheizung                                                                       |                                                                                                                                                                                                                                                                                                                                                                                                                                                                                                                                                                                                                                                                                                     |
| Endreihenhaus direkt am Park, gute Parkmöglichkeiten, trotz City Lage viel Grünfläche vor |                                                                                                                                                                                                                                                                                                                                                                                                                                                                                                                                                                                                                                                                                                     |