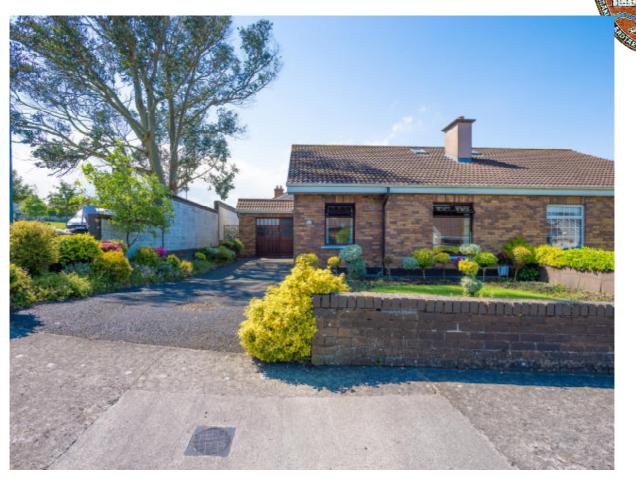

Video link https://youtu.be/uXF5t6pSACk

Eckdaten: Endhaus in Crozon Downs, Sligo City, guter Zustand, 3 SZ Vorgarten mit Parkplatz, private Terrasse und Hintergartenbereich Zentrale Lage, nahe Bushaltestelle Gute Isolierung BER Rating C3 Umgebaute Garage zu Home-Office Beliebte Gegend, gute Wertanlage Wir empfehlen eine baldige Besichtigung, die Immobilie wird schnell weg sein

Beschreibung: Ideales Anlageobjekt mit gutem Vermietpotential als auch Dauerwohnsitz.

No. 62 Crozon Downs ist ein Endreihenhaus mit 3 SZ, Front und Hintergartenbereich, Homeoffice und kleinem Gartengerätehaus.