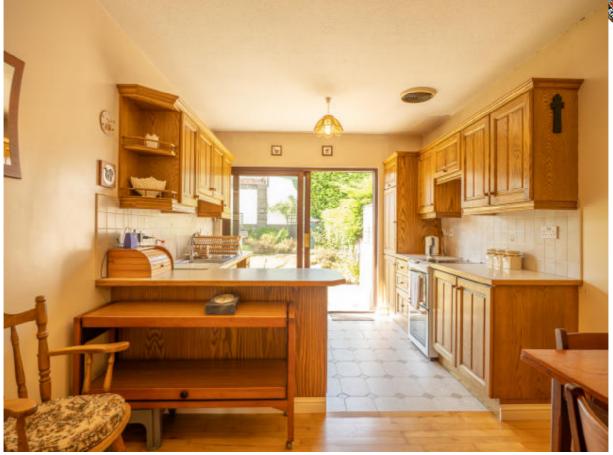

### LICENSED AUCTIONEERS & SOLE AGENTS ARDTARMON CASTLE, BALLINFULL, CO. SLIGO, F91KW88, Ireland

<u>TEL/FAX 00353-71-9163284</u> email info@irishproperties.com WEB: www.irishproperties.com

| Die Aufteilung:                                                                           | , in the second s |
|-------------------------------------------------------------------------------------------|-----------------------------------------------------------------------------------------------------------------------------------------------------------------------------------------------------------------------------------------------------------------------------------------------------------------------------------------------------------------------------------------------------------------------------------------------------------------------------------------------------------------------------------------------------------------------------------------------------------------------------------------------------------------------------------------------------|
| Eingansgbereich und Flur 1.28m x 3.40m                                                    | 4.36m2                                                                                                                                                                                                                                                                                                                                                                                                                                                                                                                                                                                                                                                                                              |
| Eßküche mit Terrassentüre, 3.00m x 5.20m                                                  | 15.60m2                                                                                                                                                                                                                                                                                                                                                                                                                                                                                                                                                                                                                                                                                             |
| Elternschlafzimmer mit Bad, 3.20m x 3.40m + 3.10m x 1.20m                                 | 14.64m2                                                                                                                                                                                                                                                                                                                                                                                                                                                                                                                                                                                                                                                                                             |
| SZ Nr.2 mit Einbauschrank, 3.85m x 2.75m                                                  | 10.59m2                                                                                                                                                                                                                                                                                                                                                                                                                                                                                                                                                                                                                                                                                             |
| SZ Nr.3 2.20m x 2.40m                                                                     | 5.28m2                                                                                                                                                                                                                                                                                                                                                                                                                                                                                                                                                                                                                                                                                              |
| Flur, 2.45m x 0.85m                                                                       | 2.09m2                                                                                                                                                                                                                                                                                                                                                                                                                                                                                                                                                                                                                                                                                              |
| Hotpress und Garderobe                                                                    |                                                                                                                                                                                                                                                                                                                                                                                                                                                                                                                                                                                                                                                                                                     |
| Wohnzimmer mit Kamin, 4.40m x 3.60m                                                       | 15.84m2                                                                                                                                                                                                                                                                                                                                                                                                                                                                                                                                                                                                                                                                                             |
| Bad, 2.34m x 1.80m                                                                        | 4.22m2                                                                                                                                                                                                                                                                                                                                                                                                                                                                                                                                                                                                                                                                                              |
| Home-office mit separate Außeneingang, 2.50m x 2.80m                                      | 7.00m2                                                                                                                                                                                                                                                                                                                                                                                                                                                                                                                                                                                                                                                                                              |
| Waschküche mit separate Außeneingang, 3.10m x 2.40m                                       | 7.44m2                                                                                                                                                                                                                                                                                                                                                                                                                                                                                                                                                                                                                                                                                              |
| Geräteraum, separat, 2.00m x 3.10m                                                        | 6.20m2                                                                                                                                                                                                                                                                                                                                                                                                                                                                                                                                                                                                                                                                                              |
| Gesamt                                                                                    | 93.26m2                                                                                                                                                                                                                                                                                                                                                                                                                                                                                                                                                                                                                                                                                             |
| Zentrale Oilheizung                                                                       |                                                                                                                                                                                                                                                                                                                                                                                                                                                                                                                                                                                                                                                                                                     |
| Endreihenhaus direkt am Park, gute Parkmöglichkeiten, trotz City Lage viel Grünfläche vor |                                                                                                                                                                                                                                                                                                                                                                                                                                                                                                                                                                                                                                                                                                     |