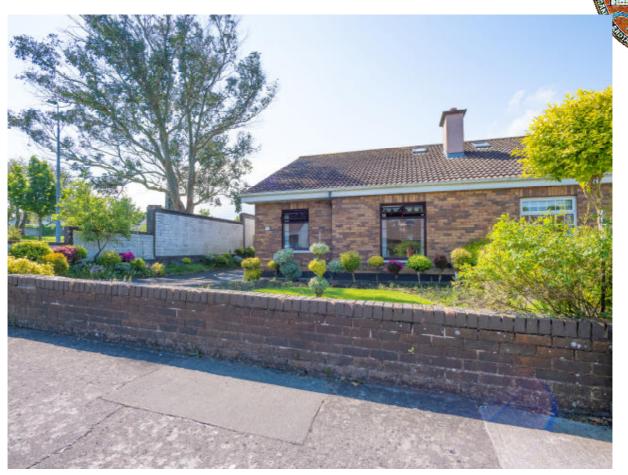

Video link https://youtu.be/uXF5t6pSACk

Eckdaten: Endhaus in Crozon Downs, Sligo City, guter Zustand, 3 SZ Vorgarten mit Parkplatz, private Terrasse und Hintergartenbereich Zentrale Lage, nahe Bushaltestelle Gute Isolierung BER Rating C3 Umgebaute Garage zu Home-Office Beliebte Gegend, gute Wertanlage Wir empfehlen eine baldige Besichtigung, die Immobilie wird schnell weg sein

Beschreibung: Ideales Anlageobjekt mit gutem Vermietpotential als auch Dauerwohnsitz.

No. 62 Crozon Downs ist ein Endreihenhaus mit 3 SZ, Front und Hintergartenbereich, Homeoffice und kleinem Gartengerätehaus.