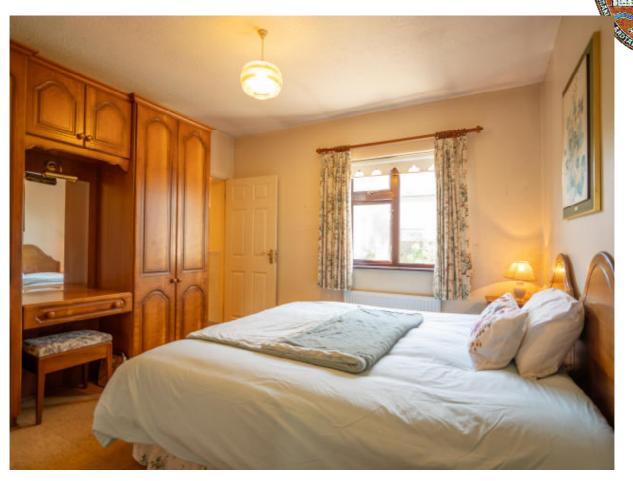

### LICENSED AUCTIONEERS & SOLE AGENTS ARDTARMON CASTLE, BALLINFULL, CO. SLIGO, F91KW88, Ireland

<u>TEL/FAX 00353-71-9163284</u> email info@irishproperties.com WEB: www.irishproperties.com

| Die Aufteilung:                                                                           | , in the second s |
|-------------------------------------------------------------------------------------------|-----------------------------------------------------------------------------------------------------------------------------------------------------------------------------------------------------------------------------------------------------------------------------------------------------------------------------------------------------------------------------------------------------------------------------------------------------------------------------------------------------------------------------------------------------------------------------------------------------------------------------------------------------------------------------------------------------|
| Eingansgbereich und Flur 1.28m x 3.40m                                                    | 4.36m2                                                                                                                                                                                                                                                                                                                                                                                                                                                                                                                                                                                                                                                                                              |
| Eßküche mit Terrassentüre, 3.00m x 5.20m                                                  | 15.60m2                                                                                                                                                                                                                                                                                                                                                                                                                                                                                                                                                                                                                                                                                             |
| Elternschlafzimmer mit Bad, 3.20m x 3.40m + 3.10m x 1.20m                                 | 14.64m2                                                                                                                                                                                                                                                                                                                                                                                                                                                                                                                                                                                                                                                                                             |
| SZ Nr.2 mit Einbauschrank, 3.85m x 2.75m                                                  | 10.59m2                                                                                                                                                                                                                                                                                                                                                                                                                                                                                                                                                                                                                                                                                             |
| SZ Nr.3 2.20m x 2.40m                                                                     | 5.28m2                                                                                                                                                                                                                                                                                                                                                                                                                                                                                                                                                                                                                                                                                              |
| Flur, 2.45m x 0.85m                                                                       | 2.09m2                                                                                                                                                                                                                                                                                                                                                                                                                                                                                                                                                                                                                                                                                              |
| Hotpress und Garderobe                                                                    |                                                                                                                                                                                                                                                                                                                                                                                                                                                                                                                                                                                                                                                                                                     |
| Wohnzimmer mit Kamin, 4.40m x 3.60m                                                       | 15.84m2                                                                                                                                                                                                                                                                                                                                                                                                                                                                                                                                                                                                                                                                                             |
| Bad, 2.34m x 1.80m                                                                        | 4.22m2                                                                                                                                                                                                                                                                                                                                                                                                                                                                                                                                                                                                                                                                                              |
| Home-office mit separate Außeneingang, 2.50m x 2.80m                                      | 7.00m2                                                                                                                                                                                                                                                                                                                                                                                                                                                                                                                                                                                                                                                                                              |
| Waschküche mit separate Außeneingang, 3.10m x 2.40m                                       | 7.44m2                                                                                                                                                                                                                                                                                                                                                                                                                                                                                                                                                                                                                                                                                              |
| Geräteraum, separat, 2.00m x 3.10m                                                        | 6.20m2                                                                                                                                                                                                                                                                                                                                                                                                                                                                                                                                                                                                                                                                                              |
| Gesamt                                                                                    | 93.26m2                                                                                                                                                                                                                                                                                                                                                                                                                                                                                                                                                                                                                                                                                             |
| Zentrale Oilheizung                                                                       |                                                                                                                                                                                                                                                                                                                                                                                                                                                                                                                                                                                                                                                                                                     |
| Endreihenhaus direkt am Park, gute Parkmöglichkeiten, trotz City Lage viel Grünfläche vor |                                                                                                                                                                                                                                                                                                                                                                                                                                                                                                                                                                                                                                                                                                     |