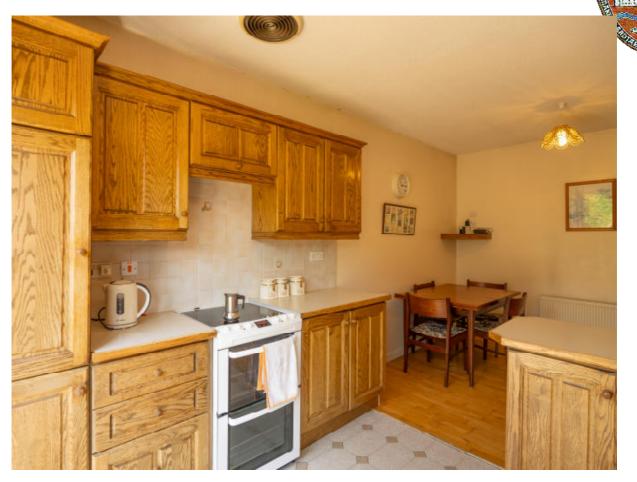

### LICENSED AUCTIONEERS & SOLE AGENTS ARDTARMON CASTLE, BALLINFULL, CO. SLIGO, F91KW88, Ireland

<u>TEL/FAX 00353-71-9163284</u> email info@irishproperties.com WEB: www.irishproperties.com

| Die Aufteilung:                                                                           | , in the second s |
|-------------------------------------------------------------------------------------------|-----------------------------------------------------------------------------------------------------------------------------------------------------------------------------------------------------------------------------------------------------------------------------------------------------------------------------------------------------------------------------------------------------------------------------------------------------------------------------------------------------------------------------------------------------------------------------------------------------------------------------------------------------------------------------------------------------|
| Eingansgbereich und Flur 1.28m x 3.40m                                                    | 4.36m2                                                                                                                                                                                                                                                                                                                                                                                                                                                                                                                                                                                                                                                                                              |
| Eßküche mit Terrassentüre, 3.00m x 5.20m                                                  | 15.60m2                                                                                                                                                                                                                                                                                                                                                                                                                                                                                                                                                                                                                                                                                             |
| Elternschlafzimmer mit Bad, 3.20m x 3.40m + 3.10m x 1.20m                                 | 14.64m2                                                                                                                                                                                                                                                                                                                                                                                                                                                                                                                                                                                                                                                                                             |
| SZ Nr.2 mit Einbauschrank, 3.85m x 2.75m                                                  | 10.59m2                                                                                                                                                                                                                                                                                                                                                                                                                                                                                                                                                                                                                                                                                             |
| SZ Nr.3 2.20m x 2.40m                                                                     | 5.28m2                                                                                                                                                                                                                                                                                                                                                                                                                                                                                                                                                                                                                                                                                              |
| Flur, 2.45m x 0.85m                                                                       | 2.09m2                                                                                                                                                                                                                                                                                                                                                                                                                                                                                                                                                                                                                                                                                              |
| Hotpress und Garderobe                                                                    |                                                                                                                                                                                                                                                                                                                                                                                                                                                                                                                                                                                                                                                                                                     |
| Wohnzimmer mit Kamin, 4.40m x 3.60m                                                       | 15.84m2                                                                                                                                                                                                                                                                                                                                                                                                                                                                                                                                                                                                                                                                                             |
| Bad, 2.34m x 1.80m                                                                        | 4.22m2                                                                                                                                                                                                                                                                                                                                                                                                                                                                                                                                                                                                                                                                                              |
| Home-office mit separate Außeneingang, 2.50m x 2.80m                                      | 7.00m2                                                                                                                                                                                                                                                                                                                                                                                                                                                                                                                                                                                                                                                                                              |
| Waschküche mit separate Außeneingang, 3.10m x 2.40m                                       | 7.44m2                                                                                                                                                                                                                                                                                                                                                                                                                                                                                                                                                                                                                                                                                              |
| Geräteraum, separat, 2.00m x 3.10m                                                        | 6.20m2                                                                                                                                                                                                                                                                                                                                                                                                                                                                                                                                                                                                                                                                                              |
| Gesamt                                                                                    | 93.26m2                                                                                                                                                                                                                                                                                                                                                                                                                                                                                                                                                                                                                                                                                             |
| Zentrale Oilheizung                                                                       |                                                                                                                                                                                                                                                                                                                                                                                                                                                                                                                                                                                                                                                                                                     |
| Endreihenhaus direkt am Park, gute Parkmöglichkeiten, trotz City Lage viel Grünfläche vor |                                                                                                                                                                                                                                                                                                                                                                                                                                                                                                                                                                                                                                                                                                     |