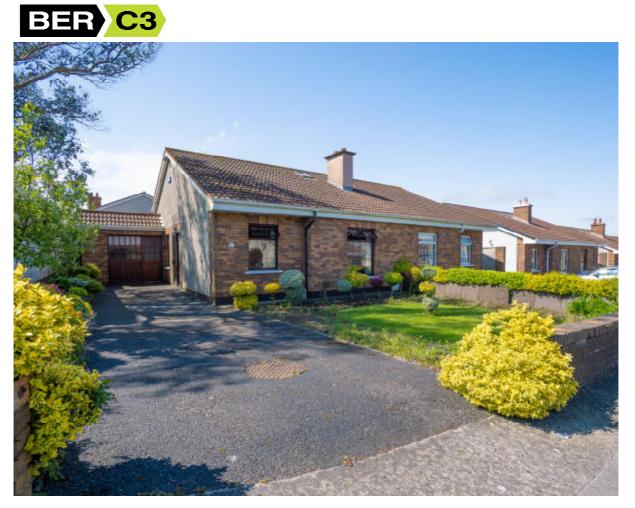

### LICENSED AUCTIONEERS & SOLE AGENTS ARDTARMON CASTLE, BALLINFULL, CO. SLIGO, F91KW88, Ireland

<u>TEL/FAX 00353-71-9163284</u> email info@irishproperties.com WEB: www.irishproperties.com

| Die Aufteilung:                                                                           | , in the second s |
|-------------------------------------------------------------------------------------------|-----------------------------------------------------------------------------------------------------------------------------------------------------------------------------------------------------------------------------------------------------------------------------------------------------------------------------------------------------------------------------------------------------------------------------------------------------------------------------------------------------------------------------------------------------------------------------------------------------------------------------------------------------------------------------------------------------|
| Eingansgbereich und Flur 1.28m x 3.40m                                                    | 4.36m2                                                                                                                                                                                                                                                                                                                                                                                                                                                                                                                                                                                                                                                                                              |
| Eßküche mit Terrassentüre, 3.00m x 5.20m                                                  | 15.60m2                                                                                                                                                                                                                                                                                                                                                                                                                                                                                                                                                                                                                                                                                             |
| Elternschlafzimmer mit Bad, 3.20m x 3.40m + 3.10m x 1.20m                                 | 14.64m2                                                                                                                                                                                                                                                                                                                                                                                                                                                                                                                                                                                                                                                                                             |
| SZ Nr.2 mit Einbauschrank, 3.85m x 2.75m                                                  | 10.59m2                                                                                                                                                                                                                                                                                                                                                                                                                                                                                                                                                                                                                                                                                             |
| SZ Nr.3 2.20m x 2.40m                                                                     | 5.28m2                                                                                                                                                                                                                                                                                                                                                                                                                                                                                                                                                                                                                                                                                              |
| Flur, 2.45m x 0.85m                                                                       | 2.09m2                                                                                                                                                                                                                                                                                                                                                                                                                                                                                                                                                                                                                                                                                              |
| Hotpress und Garderobe                                                                    |                                                                                                                                                                                                                                                                                                                                                                                                                                                                                                                                                                                                                                                                                                     |
| Wohnzimmer mit Kamin, 4.40m x 3.60m                                                       | 15.84m2                                                                                                                                                                                                                                                                                                                                                                                                                                                                                                                                                                                                                                                                                             |
| Bad, 2.34m x 1.80m                                                                        | 4.22m2                                                                                                                                                                                                                                                                                                                                                                                                                                                                                                                                                                                                                                                                                              |
| Home-office mit separate Außeneingang, 2.50m x 2.80m                                      | 7.00m2                                                                                                                                                                                                                                                                                                                                                                                                                                                                                                                                                                                                                                                                                              |
| Waschküche mit separate Außeneingang, 3.10m x 2.40m                                       | 7.44m2                                                                                                                                                                                                                                                                                                                                                                                                                                                                                                                                                                                                                                                                                              |
| Geräteraum, separat, 2.00m x 3.10m                                                        | 6.20m2                                                                                                                                                                                                                                                                                                                                                                                                                                                                                                                                                                                                                                                                                              |
| Gesamt                                                                                    | 93.26m2                                                                                                                                                                                                                                                                                                                                                                                                                                                                                                                                                                                                                                                                                             |
| Zentrale Oilheizung                                                                       |                                                                                                                                                                                                                                                                                                                                                                                                                                                                                                                                                                                                                                                                                                     |
| Endreihenhaus direkt am Park, gute Parkmöglichkeiten, trotz City Lage viel Grünfläche vor |                                                                                                                                                                                                                                                                                                                                                                                                                                                                                                                                                                                                                                                                                                     |